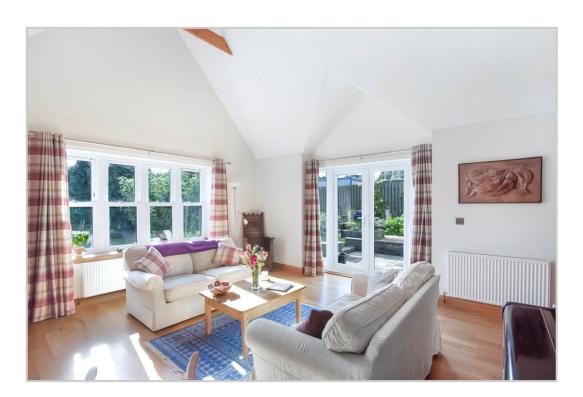

We are delighted to offer for sale this most attractive detached period cottage occupying a private location on the periphery of the ever popular Perthshire market town of Crieff. Extended by the previous owners in 2013, creating a superb public room with vaulted ceiling & exposed beams, this immaculately presented converted barn is a unique home likely to have broad appeal.

Spacious accommodation set over two floors comprising on the ground floor; VESTIBULE, fully fitted BREAKFASTING KITCHEN open to DINING ROOM, BOILER ROOM/PANTRY with WC off & excellent LIVING ROOM with French doors leading out to the garden. There are two DOUBLE BEDROOMS and a contemporary family BATHROOM on the upper floor.