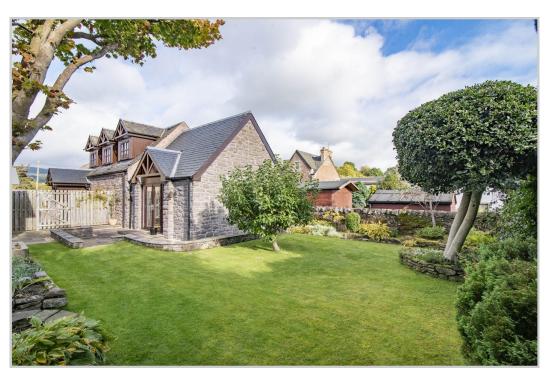

The property is warmed by gas central heating with a Worcester combi-boiler (installed 2013) & is double glazed throughout (installed 2016). Externally there are very well landscaped, fully enclosed child & pet friendly gardens with an area of lawn, attractive paved patio & stone walling. Two timber sheds. Private parking to the front, laid with brick paviours.