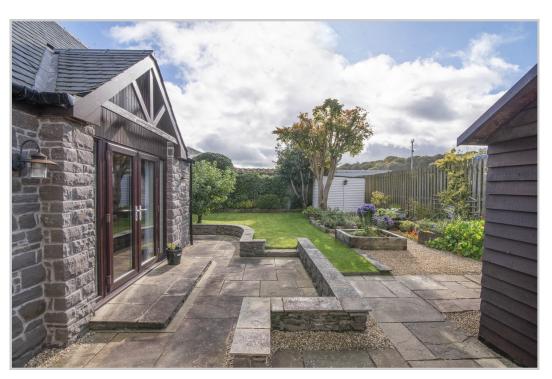

The property is warmed by gas central heating with a Worcester combi-boiler (installed 2013) & is double glazed throughout (installed 2016). Externally there are very well landscaped, fully enclosed child & pet friendly gardens with an area of lawn, attractive paved patio & stone walling. Two timber sheds. Private parking to the front, laid with brick paviours.