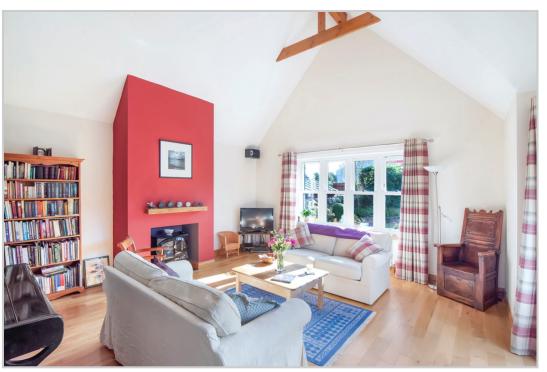

We are delighted to offer for sale this most attractive detached period cottage occupying a private location on the periphery of the ever popular Perthshire market town of Crieff. Extended by the previous owners in 2013, creating a superb public room with vaulted ceiling & exposed beams, this immaculately presented converted barn is a unique home likely to have broad appeal.

Spacious accommodation set over two floors comprising on the ground floor; VESTIBULE, fully fitted BREAKFASTING KITCHEN open to DINING ROOM, BOILER ROOM/PANTRY with WC off & excellent LIVING ROOM with French doors leading out to the garden. There are two DOUBLE BEDROOMS and a contemporary family BATHROOM on the upper floor.