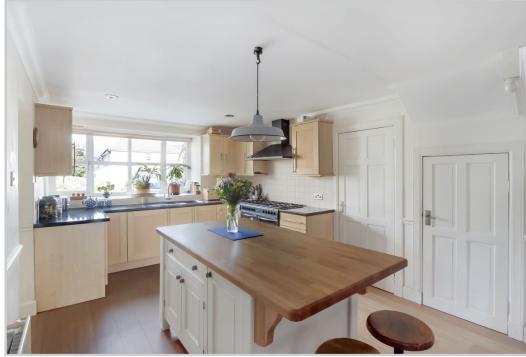

Spacious accommodation set over two floors comprising on the ground floor; VESTIBULE, fully fitted BREAKFASTING KITCHEN open to DINING ROOM, BOILER ROOM/PANTRY with WC off & excellent LIVING ROOM with French doors leading out to the garden. There are two DOUBLE BEDROOMS and a contemporary family BATHROOM on the upper floor.