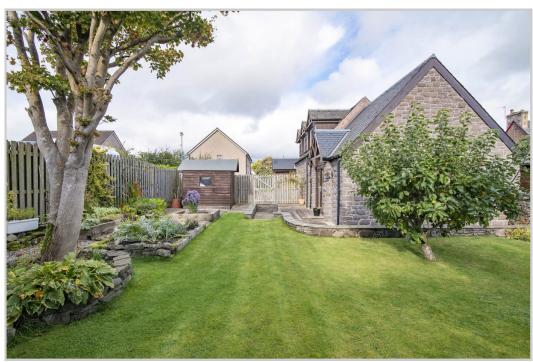

The property is warmed by gas central heating with a Worcester combi-boiler (installed 2013) & is double glazed throughout (installed 2016). Externally there are very well landscaped, fully enclosed child & pet friendly gardens with an area of lawn, attractive paved patio & stone walling. Two timber sheds. Private parking to the front, laid with brick paviours.