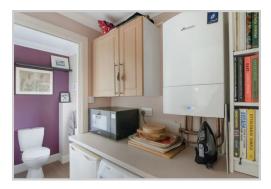

The property is warmed by gas central heating with a Worcester combi-boiler (installed 2013) & is double glazed throughout (installed 2016). Externally there are very well landscaped, fully enclosed child & pet friendly gardens with an area of lawn, attractive paved patio & stone walling. Two timber sheds. Private parking to the front, laid with brick paviours.