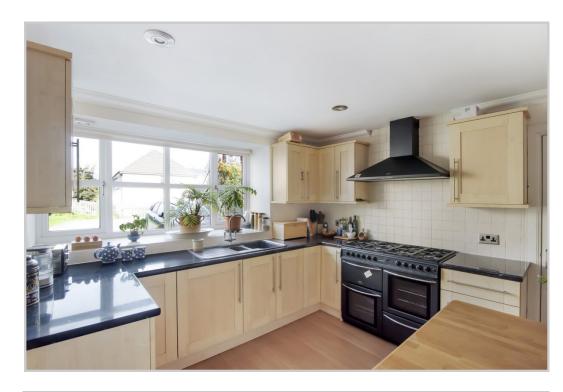

Spacious accommodation set over two floors comprising on the ground floor; VESTIBULE, fully fitted BREAKFASTING KITCHEN open to DINING ROOM, BOILER ROOM/PANTRY with WC off & excellent LIVING ROOM with French doors leading out to the garden. There are two DOUBLE BEDROOMS and a contemporary family BATHROOM on the upper floor.