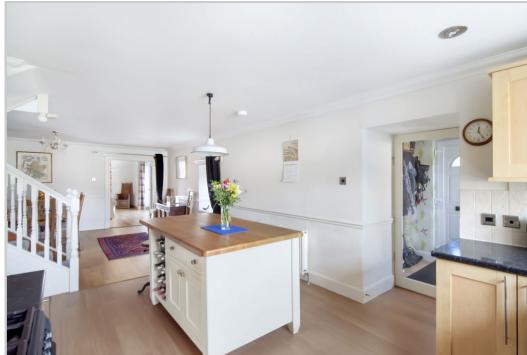

Spacious accommodation set over two floors comprising on the ground floor; VESTIBULE, fully fitted BREAKFASTING KITCHEN open to DINING ROOM, BOILER ROOM/PANTRY with WC off & excellent LIVING ROOM with French doors leading out to the garden. There are two DOUBLE BEDROOMS and a contemporary family BATHROOM on the upper floor.