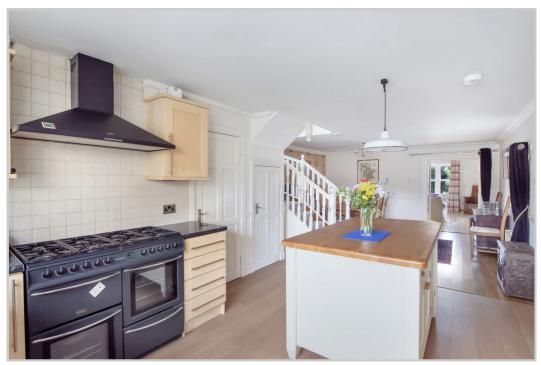

Spacious accommodation set over two floors comprising on the ground floor; VESTIBULE, fully fitted BREAKFASTING KITCHEN open to DINING ROOM, BOILER ROOM/PANTRY with WC off & excellent LIVING ROOM with French doors leading out to the garden. There are two DOUBLE BEDROOMS and a contemporary family BATHROOM on the upper floor.