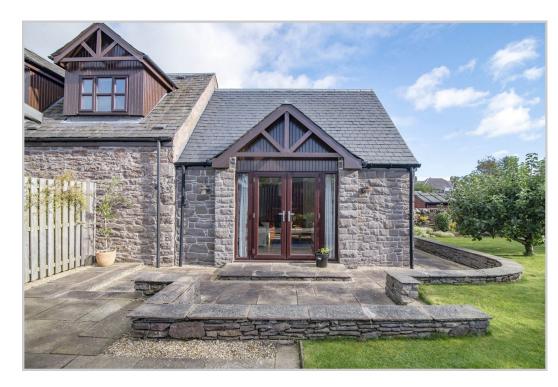

We are delighted to offer for sale this most attractive detached period cottage occupying a private location on the periphery of the ever popular Perthshire market town of Crieff. Extended by the previous owners in 2013, creating a superb public room with vaulted ceiling & exposed beams, this immaculately presented converted barn is a unique home likely to have broad appeal.

Spacious accommodation set over two floors comprising on the ground floor; VESTIBULE, fully fitted BREAKFASTING KITCHEN open to DINING ROOM, BOILER ROOM/PANTRY with WC off & excellent LIVING ROOM with French doors leading out to the garden. There are two DOUBLE BEDROOMS and a contemporary family BATHROOM on the upper floor.

The property is warmed by gas central heating with a Worcester combi-boiler (installed 2013) & is double glazed throughout (installed 2016). Externally there are very well landscaped, fully enclosed child & pet friendly gardens with an area of lawn, attractive paved patio & stone walling. Two timber sheds. Private parking to the front, laid with brick paviours.