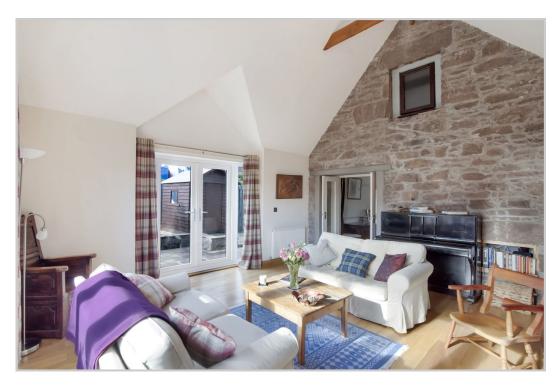

We are delighted to offer for sale this most attractive detached period cottage occupying a private location on the periphery of the ever popular Perthshire market town of Crieff. Extended by the previous owners in 2013, creating a superb public room with vaulted ceiling & exposed beams, this immaculately presented converted barn is a unique home likely to have broad appeal.

Spacious accommodation set over two floors comprising on the ground floor; VESTIBULE, fully fitted BREAKFASTING KITCHEN open to DINING ROOM, BOILER ROOM/PANTRY with WC off & excellent LIVING ROOM with French doors leading out to the garden. There are two DOUBLE BEDROOMS and a contemporary family BATHROOM on the upper floor.