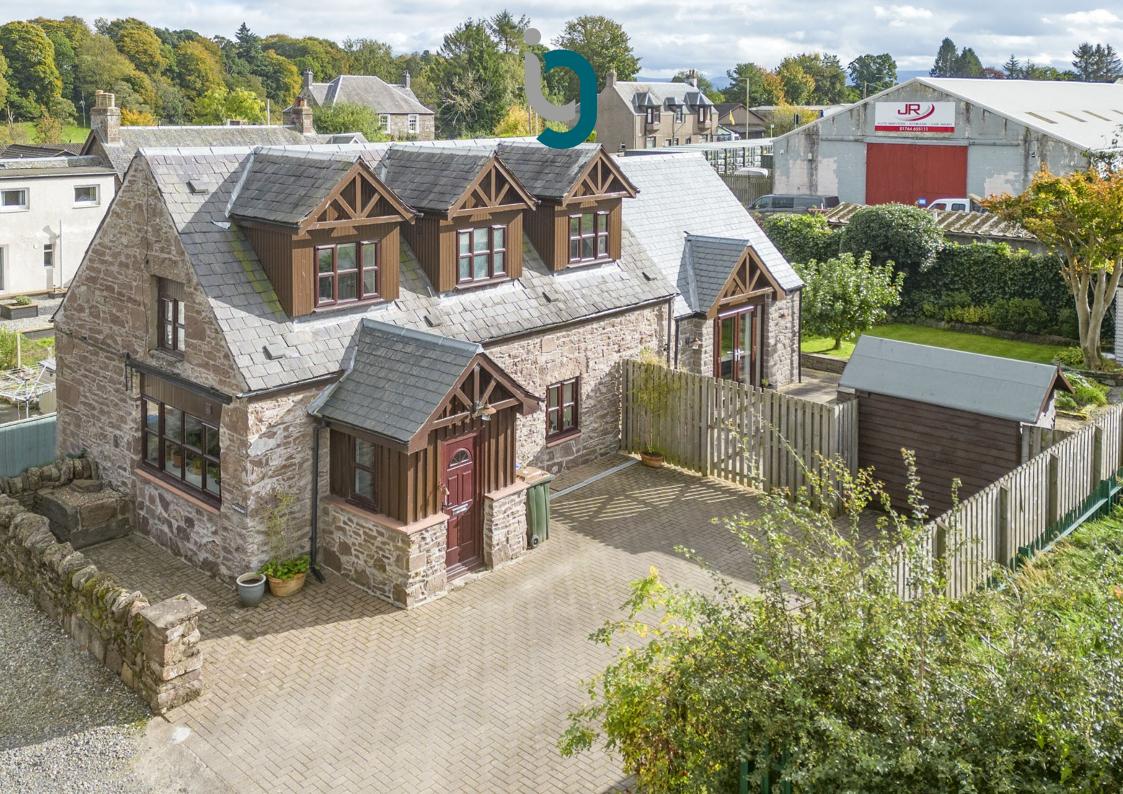

We are delighted to offer for sale this most attractive detached period cottage occupying a private location on the periphery of the ever popular Perthshire market town of Crieff. Extended by the previous owners in 2013, creating a superb public room with vaulted ceiling & exposed beams, this immaculately presented converted barn is a unique home likely to have broad appeal.

Stone Barn is a charming property presented in true move-in condition and will be a welcome addition to the market. Early viewing is advised.

3D Tour: <a href="https://my.matterport.com/show/?m=LfVKFhVP3xu">https://my.matterport.com/show/?m=LfVKFhVP3xu</a>