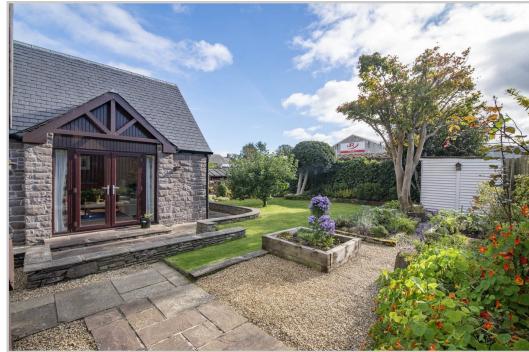

The property is warmed by gas central heating with a Worcester combi-boiler (installed 2013) & is double glazed throughout (installed 2016). Externally there are very well landscaped, fully enclosed child & pet friendly gardens with an area of lawn, attractive paved patio & stone walling. Two timber sheds. Private parking to the front, laid with brick paviours.