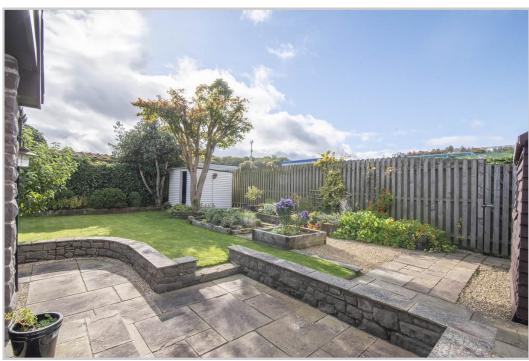

The property is warmed by gas central heating with a Worcester combi-boiler (installed 2013) & is double glazed throughout (installed 2016). Externally there are very well landscaped, fully enclosed child & pet friendly gardens with an area of lawn, attractive paved patio & stone walling. Two timber sheds. Private parking to the front, laid with brick paviours.