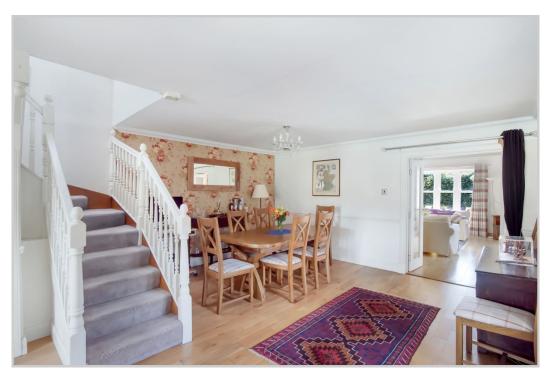

Spacious accommodation set over two floors comprising on the ground floor; VESTIBULE, fully fitted BREAKFASTING KITCHEN open to DINING ROOM, BOILER ROOM/PANTRY with WC off & excellent LIVING ROOM with French doors leading out to the garden. There are two DOUBLE BEDROOMS and a contemporary family BATHROOM on the upper floor.