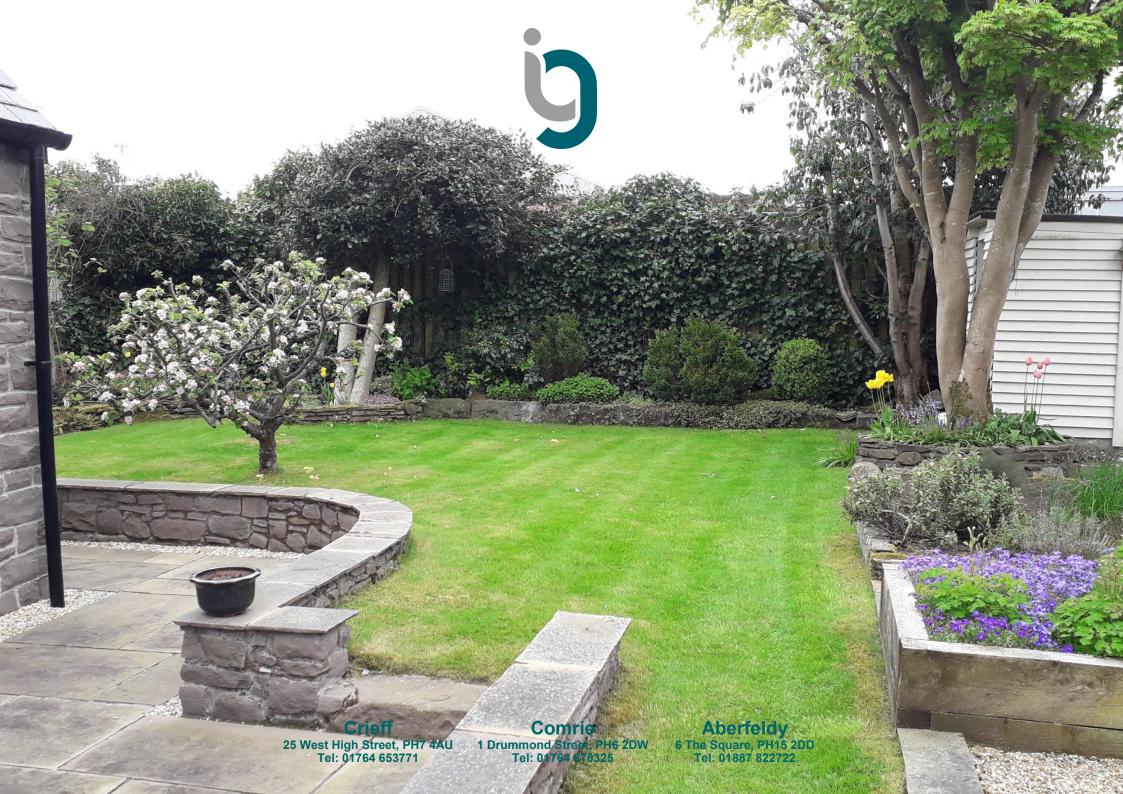

The property is warmed by gas central heating with a Worcester combi-boiler (installed 2013) & is double glazed throughout (installed 2016). Externally there are very well landscaped, fully enclosed child & pet friendly gardens with an area of lawn, attractive paved patio & stone walling. Two timber sheds. Private parking to the front, laid with brick paviours.