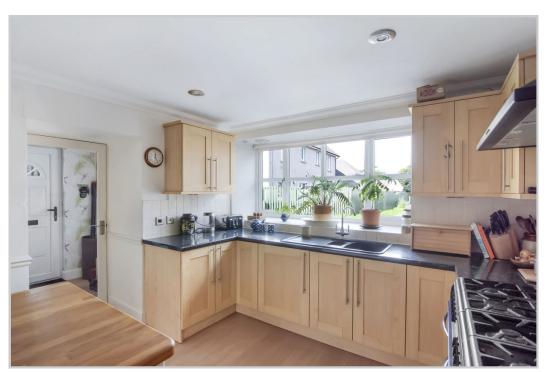

Spacious accommodation set over two floors comprising on the ground floor; VESTIBULE, fully fitted BREAKFASTING KITCHEN open to DINING ROOM, BOILER ROOM/PANTRY with WC off & excellent LIVING ROOM with French doors leading out to the garden. There are two DOUBLE BEDROOMS and a contemporary family BATHROOM on the upper floor.