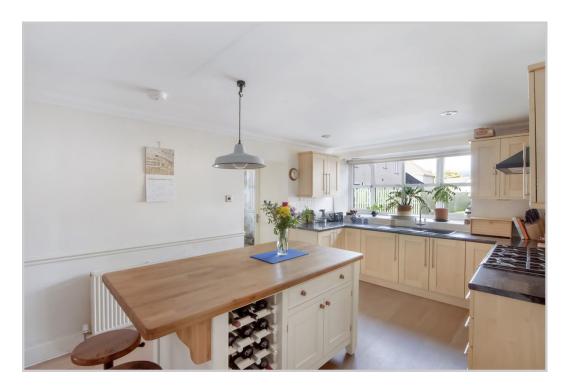

Spacious accommodation set over two floors comprising on the ground floor; VESTIBULE, fully fitted BREAKFASTING KITCHEN open to DINING ROOM, BOILER ROOM/PANTRY with WC off & excellent LIVING ROOM with French doors leading out to the garden. There are two DOUBLE BEDROOMS and a contemporary family BATHROOM on the upper floor.