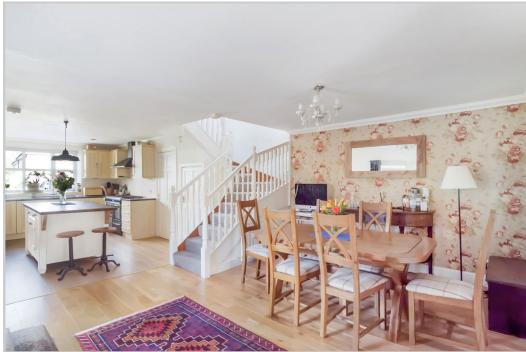

Spacious accommodation set over two floors comprising on the ground floor; VESTIBULE, fully fitted BREAKFASTING KITCHEN open to DINING ROOM, BOILER ROOM/PANTRY with WC off & excellent LIVING ROOM with French doors leading out to the garden. There are two DOUBLE BEDROOMS and a contemporary family BATHROOM on the upper floor.