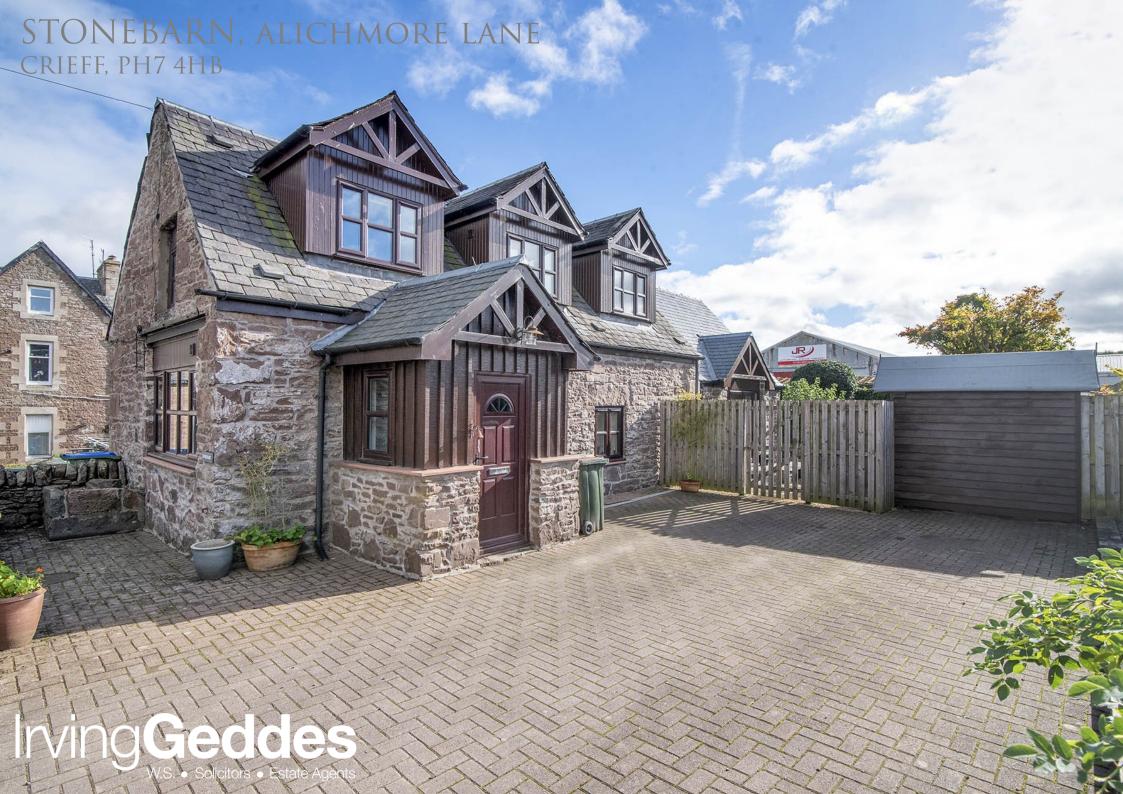

We are delighted to offer for sale this most attractive detached period cottage occupying a private location on the periphery of the ever popular Perthshire market town of Crieff. Extended by the previous owners in 2013, creating a superb public room with vaulted ceiling & exposed beams, this immaculately presented converted barn is a unique home likely to have broad appeal.

The property is warmed by gas central heating with a Worcester combi-boiler (installed 2013) & is double glazed throughout (installed 2016). Externally there are very well landscaped, fully enclosed child & pet friendly gardens with an area of lawn, attractive paved patio & stone walling. Two timber sheds. Private parking to the front, laid with brick paviours.