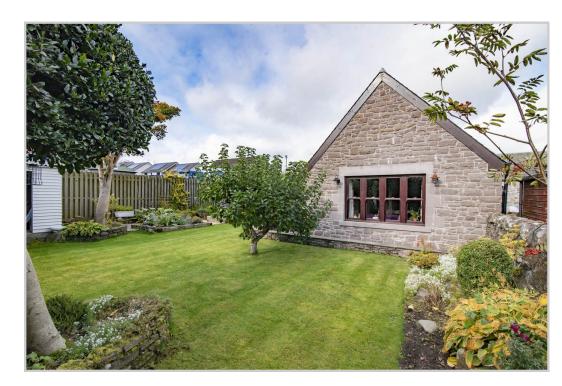

The property is warmed by gas central heating with a Worcester combi-boiler (installed 2013) & is double glazed throughout (installed 2016). Externally there are very well landscaped, fully enclosed child & pet friendly gardens with an area of lawn, attractive paved patio & stone walling. Two timber sheds. Private parking to the front, laid with brick paviours.