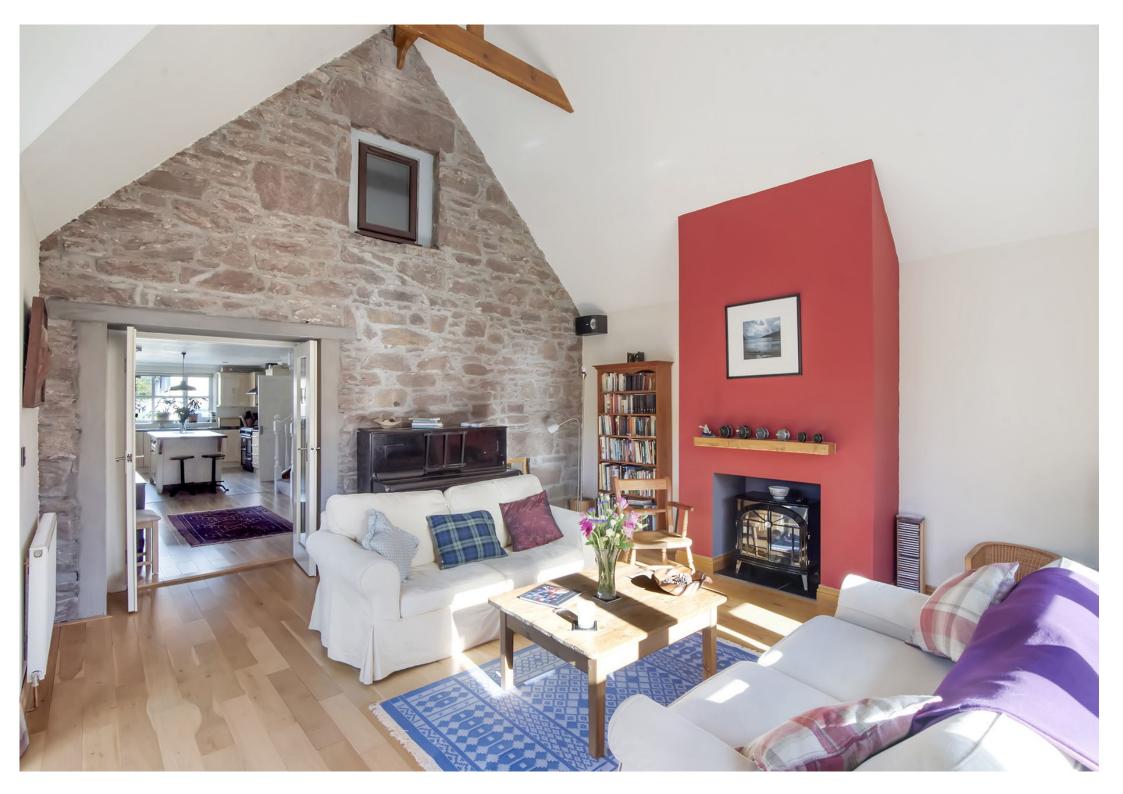

We are delighted to offer for sale this most attractive detached period cottage occupying a private location on the periphery of the ever popular Perthshire market town of Crieff. Extended by the previous owners in 2013, creating a superb public room with vaulted ceiling & exposed beams, this immaculately presented converted barn is a unique home likely to have broad appeal.

Spacious accommodation set over two floors comprising on the ground floor; VESTIBULE, fully fitted BREAKFASTING KITCHEN open to DINING ROOM, BOILER ROOM/PANTRY with WC off & excellent LIVING ROOM with French doors leading out to the garden. There are two DOUBLE BEDROOMS and a contemporary family BATHROOM on the upper floor.