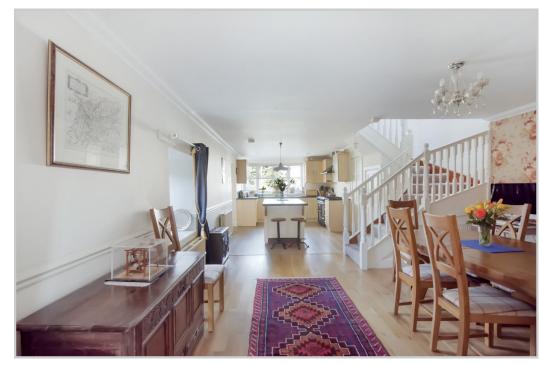

We are delighted to offer for sale this most attractive detached period cottage occupying a private location on the periphery of the ever popular Perthshire market town of Crieff. Extended by the previous owners in 2013, creating a superb public room with vaulted ceiling & exposed beams, this immaculately presented converted barn is a unique home likely to have broad appeal.

Spacious accommodation set over two floors comprising on the ground floor; VESTIBULE, fully fitted BREAKFASTING KITCHEN open to DINING ROOM, BOILER ROOM/PANTRY with WC off & excellent LIVING ROOM with French doors leading out to the garden. There are two DOUBLE BEDROOMS and a contemporary family BATHROOM on the upper floor.