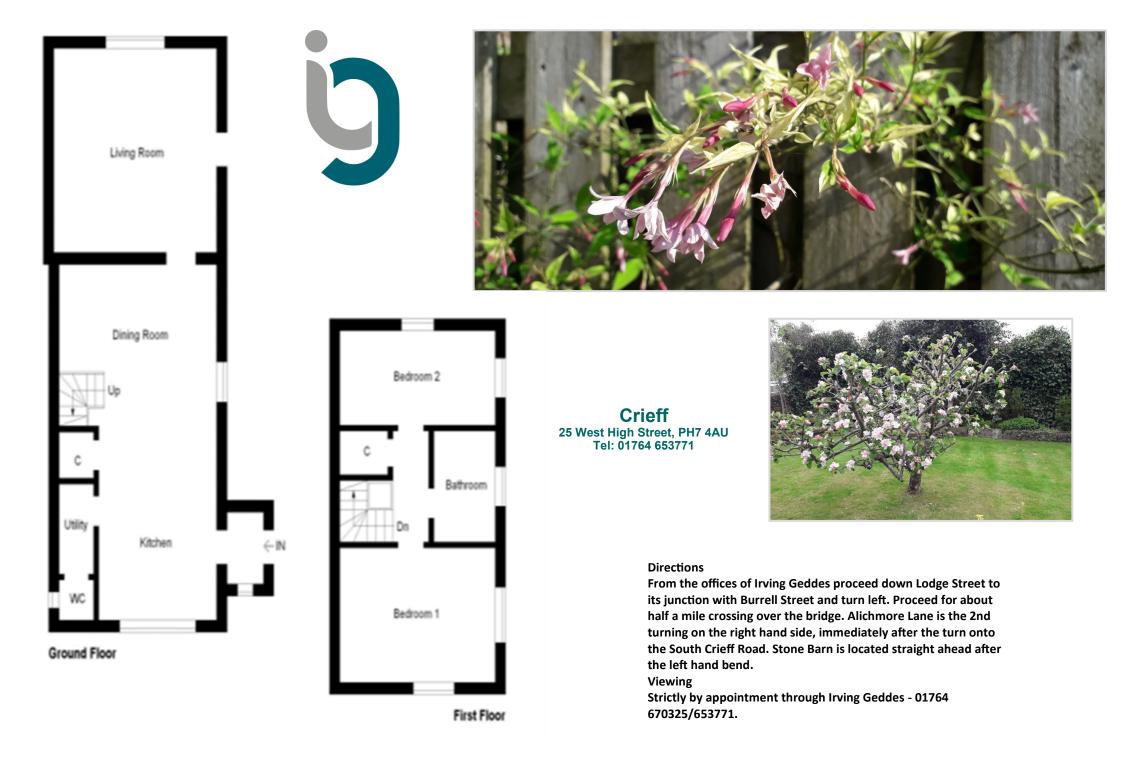

Spacious accommodation set over two floors comprising on the ground floor; VESTIBULE, fully fitted BREAKFASTING KITCHEN open to DINING ROOM, BOILER ROOM/PANTRY with WC off & excellent LIVING ROOM with French doors leading out to the garden. There are two DOUBLE BEDROOMS and a contemporary family BATHROOM on the upper floor.