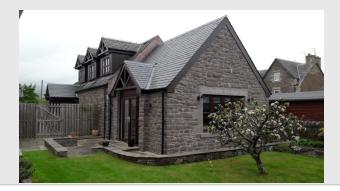

We are delighted to offer for sale this most attractive detached period cottage occupying a private location on the periphery of the ever popular Perthshire market town of Crieff. Extended by the previous owners in 2013, creating a superb public room with vaulted ceiling & exposed beams, this immaculately presented converted barn is a unique home likely to have broad appeal.

The property is warmed by gas central heating with a Worcester combi-boiler (installed 2013) & is double glazed throughout (installed 2016). Externally there are very well landscaped, fully enclosed child & pet friendly gardens with an area of lawn, attractive paved patio & stone walling. Two timber sheds. Private parking to the front, laid with brick paviours.