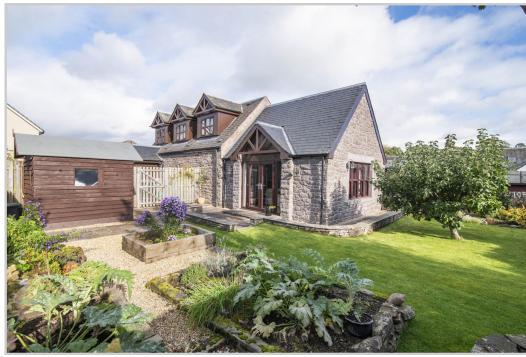

We are delighted to offer for sale this most attractive detached period cottage occupying a private location on the periphery of the ever popular Perthshire market town of Crieff. Extended by the previous owners in 2013, creating a superb public room with vaulted ceiling & exposed beams, this immaculately presented converted barn is a unique home likely to have broad appeal.

The property is warmed by gas central heating with a Worcester combi-boiler (installed 2013) & is double glazed throughout (installed 2016). Externally there are very well landscaped, fully enclosed child & pet friendly gardens with an area of lawn, attractive paved patio & stone walling. Two timber sheds. Private parking to the front, laid with brick paviours.