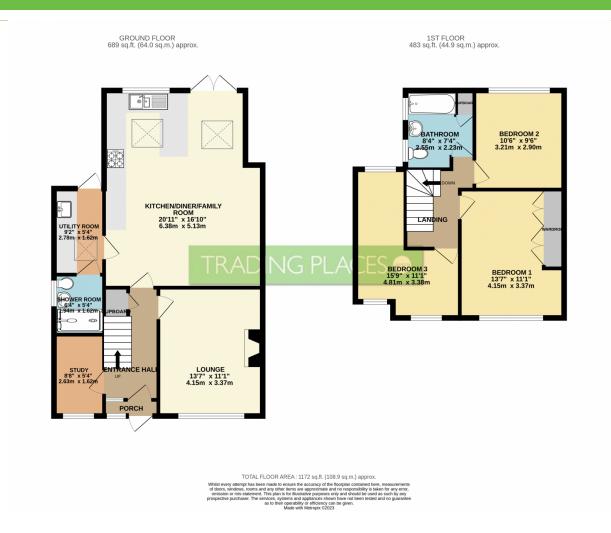

#### Guide price £385,000 Hilrose Avenue, Urmston, M41

\*\*IMPRESSIVE SPECIFICATION WITH A STUNNING OPEN PLAN BREAKFAST KITCHEN\*\* - TRADING PLACES ESTATE AGENTS are pleased to offer for sale this simply incredible, comprehensively refurbished and extended THREE BEDROOM/TWO BATHROOM semi-detached family home located on a highly desirable Urmston road. This delightful property would be ideal for any growing family providing bespoke accommodation offering spacious and flexible living accommodation finished in a contemporary style. In brief, this enviable property comprises; a warm and welcoming entrance hallway, home office/study, a well-proportioned front lounge, an stunning open plan kitchen/dining/family room with a breakfast bar and a comprehensive range of wall and base units with a host of integrated appliances. A useful utility room can be accessed via the kitchen alongside a useful three piece shower room can also be found on the ground floor level. To the first floor, a shaped landing provides entry into two double bedrooms, an extended third bedroom and a tiled three piece family bathroom. Externally, to the front of the property, a gravel garden and a paved driveway provides off road parking. To the rear, an enclosed rear garden can be found with a paved patio ideal for a table and chairs and leads onto a lawned garden with timber fenced boundaries. A summerhouse benefits from power and lighting, perfect for a home office. This property is conveniently situated within easy reach of Urmston town centre, an excellent range of shops, general services and restaurants. For commuters, the property positioned is within close proximity to the motorway network and Humphrey Park train station.