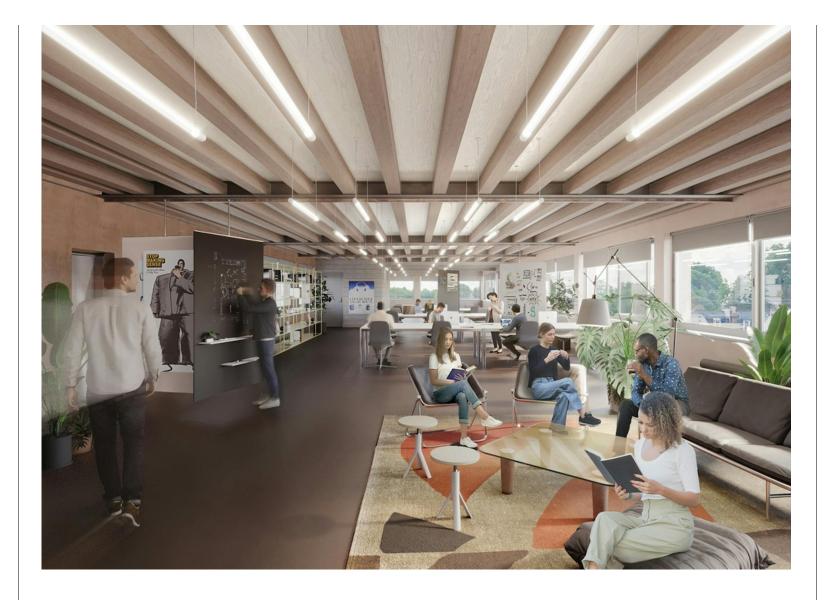

#### **Description**

Galvanise is a landmark mixed-use development that sets the benchmark for creative and sustainable space in Bethnal Green. Designed by architects

Carmody Groarke, the building will provide 18,225 square feet of exceptional column-free, flexible workspace split over five upper floors.