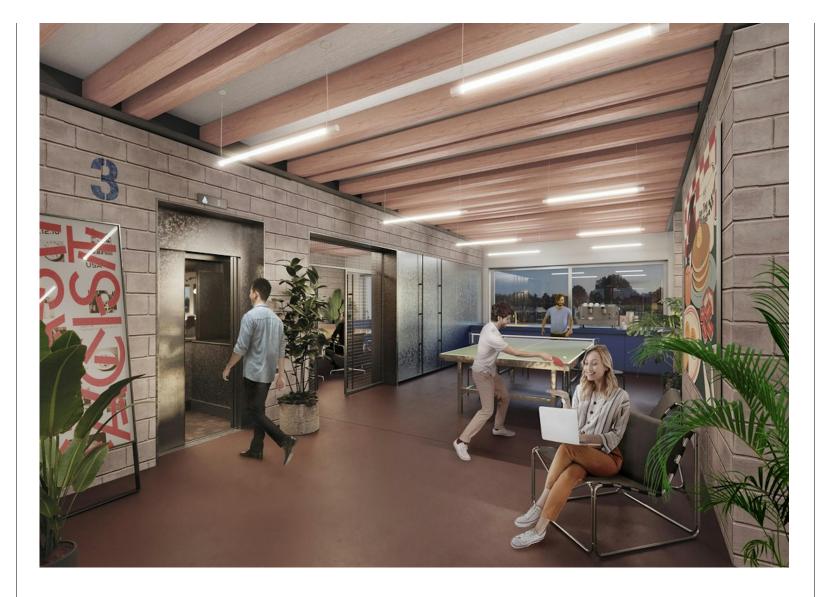

#### **Description**

Galvanise is a landmark mixed-use development that sets the benchmark for creative and sustainable space in Bethnal Green. Designed by architects

Carmody Groarke, the building will provide 18,225 square feet of exceptional column-free, flexible workspace split over five upper floors.