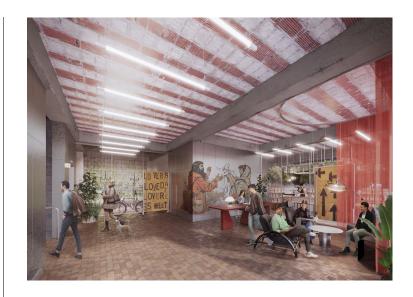

The building also features 2,000 square feet of retail that has been designed to activate the ground floor and work in harmony with its surroundings.

Galvanise is respectfully restoring its inherited architectural features that gives the building its own distinct personality.