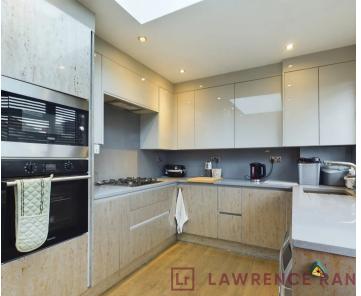

Council Tax band: D

Tenure: Freehold

- Semi-detached house
- Three bedrooms
- Two bathrooms
- Large kitchen with dining area
- Low maintenance garden