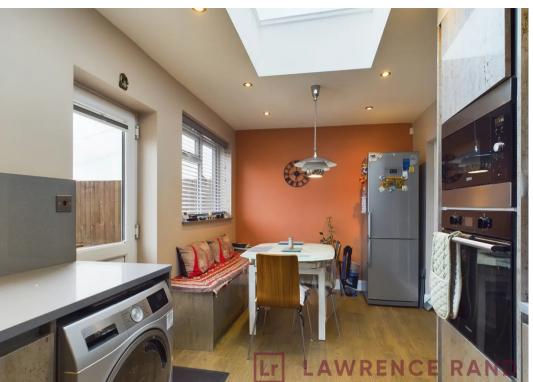

Council Tax band: D

Tenure: Freehold

- Semi-detached house
- Three bedrooms
- Two bathrooms
- Large kitchen with dining area
- Low maintenance garden