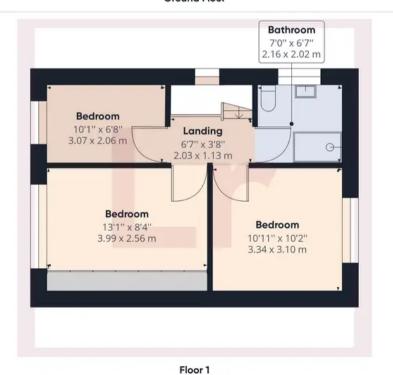

## **Ground Floor**

Lr LAWRENCE RAND

Approximate total area<sup>(1)</sup>

971.01 ft<sup>2</sup> 90.21 m<sup>2</sup>

(1) Excluding balconies and terraces

While every attempt has been made to ensure accuracy, all measurements are approximate, not to scale. This floor plan is for illustrative purposes only.