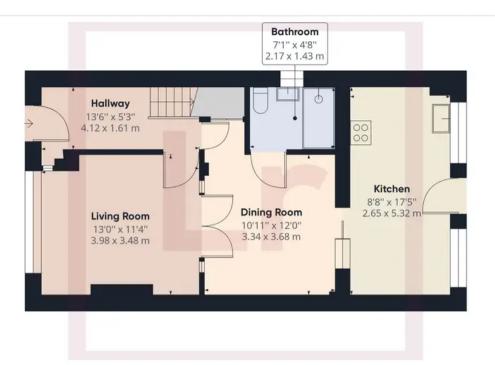

## **Ground Floor**

Lr LAWRENCE RAND

Approximate total area<sup>(1)</sup>

971.01 ft<sup>2</sup> 90.21 m<sup>2</sup>

(1) Excluding balconies and terraces

While every attempt has been made to ensure accuracy, all measurements are approximate, not to scale. This floor plan is for illustrative purposes only.