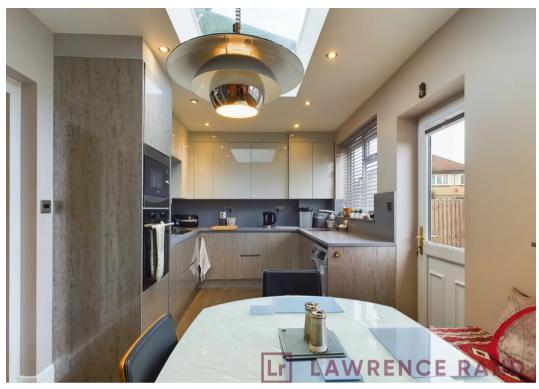

Council Tax band: D

Tenure: Freehold

- Semi-detached house
- Three bedrooms
- Two bathrooms
- Large kitchen with dining area
- Low maintenance garden