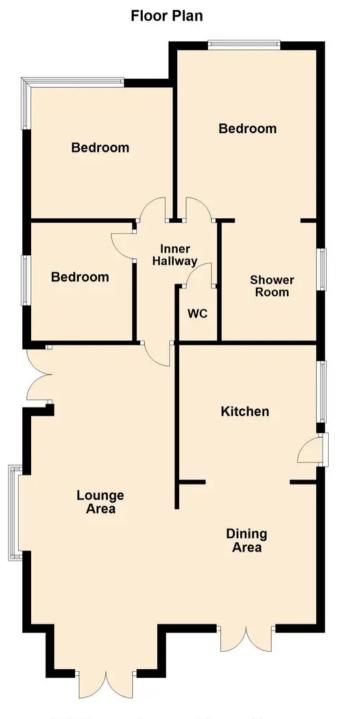

Council Tax band: E

- 3 good sized bedrooms
- Popular Burges estate
- Air central heating
- Spacious detached bungalow on a superb corner plot position
- En suite shower room to master bedroom
- Garage and off street parking to rear
- Lovely well kept rear garden
- Close to the Thorpe Bay promenade for lovely evening walks
- Large lounge with doors opening to the rear garden
- Refurbished Parquet flooring
- No onward chain

### Kitchen

10' 9" x 10' 4" (3.28m x 3.15m)

Double glazed window and double glazed door to side, brick built feature island with recess for fridge and granite worktop with inset Samsung electric hob and inset sink with mixer taps, new wall mounted boiler for hot water and gas central heating (not tested), marble flooring, smooth plastered ceiling and arch to:

# **Dining Room**

10' 7" x 8' 8" (3.23m x 2.64m)

New parquet flooring, smooth plastered ceiling and double glazed doors leading to the rear garden

#### Inner Hall

6' 1" x 5' 2" (1.85m x 1.57m)

Parquet flooring, smooth plastered ceiling, loft hatch and door leading to WC.

## WC

Low flush wc, wash hand basin with mixer taps, smooth plastered ceiling and extractor fan.

### Bedroom 1

12' 9" x 10' 3" (3.89m x 3.12m)

Cosy master bedroom which has a double glazed window to front, parquet flooring, smooth plastered ceiling, door leads to

## **En Suite Wet Room**

8' 9" x 5' 6" (2.67m x 1.68m)

Obscure lead light window to side, walk in shower cubicle with rainfall shower head over, low flush WC, wash hand basin with mixer taps, wall mounted medicine cabinet, shelving to one wall, smooth plastered ceiling with air vent and downlights.

## Bedroom 2

10' 7" x 9' 9" (3.23m x 2.97m)

Double glazed window to front and side, parquet flooring, smooth plastered ceiling

**Bedroom 3** 7' 4" x 6' 9" (2.24m x 2.06m)

Double glazed window to side, smooth plastered ceiling with built in air vent, fitted wardrobes to one wall, parquet flooring