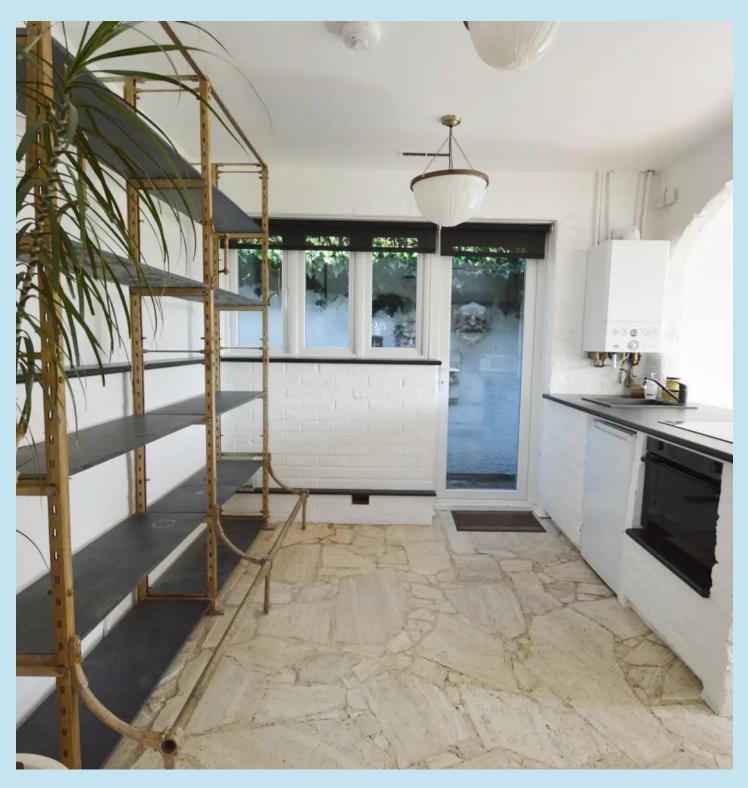

### Kitchen

10' 9" x 10' 4" (3.28m x 3.15m)

Double glazed window and double glazed door to side, brick built feature island with recess for fridge and granite worktop with inset Samsung electric hob and inset sink with mixer taps, new wall mounted boiler for hot water and gas central heating (not tested), marble flooring, smooth plastered ceiling and arch to: