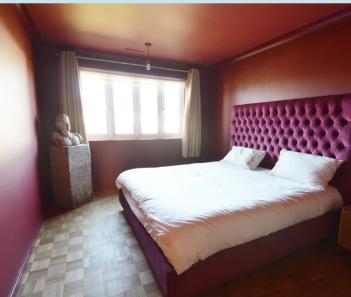

### Bedroom 1

12' 9" x 10' 3" (3.89m x 3.12m)

Cosy master bedroom which has a double glazed window to front, parquet flooring, smooth plastered ceiling, door leads to

## **En Suite Wet Room**

8' 9" x 5' 6" (2.67m x 1.68m)

Obscure lead light window to side, walk in shower cubicle with rainfall shower head over, low flush WC, wash hand basin with mixer taps, wall mounted medicine cabinet, shelving to one wall, smooth plastered ceiling with air vent and downlights.