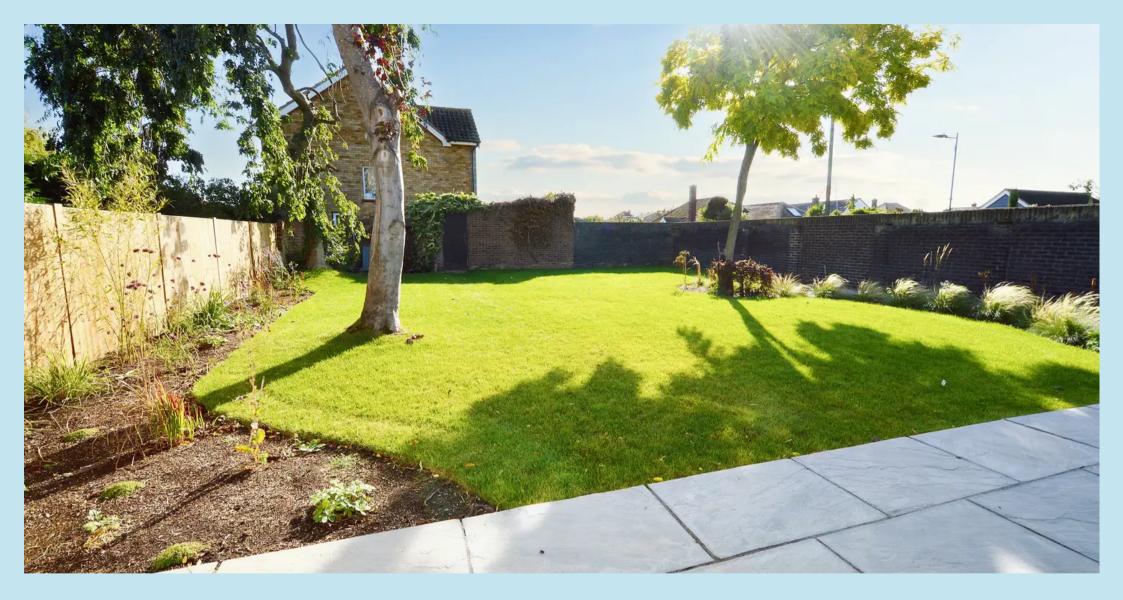

# Rear Garden

Lovely rear garden which commences with a newly paved patio that leads to a lawned rear garden with flower and shrub borders, side gate access and to the rear of the garden personal door that leads to the detached garage