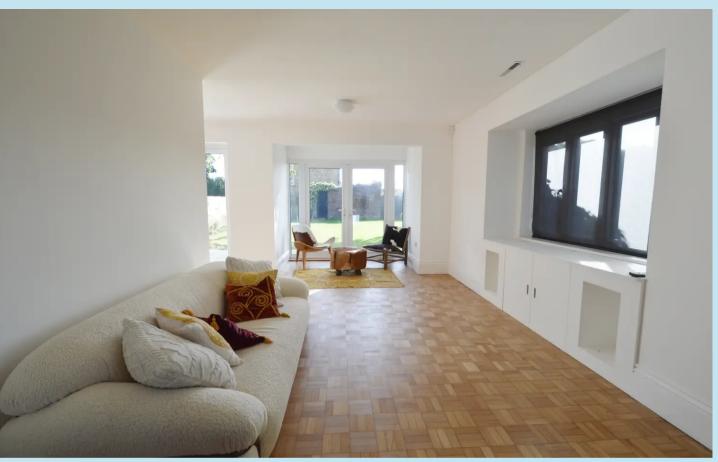

# **Dining Room**

10' 7" x 8' 8" (3.23m x 2.64m)

New parquet flooring, smooth plastered ceiling and double glazed doors leading to the rear garden

# Rear Garden

Lovely rear garden which commences with a newly paved patio that leads to a lawned rear garden with flower and shrub borders, side gate access and to the rear of the garden personal door that leads to the detached garage