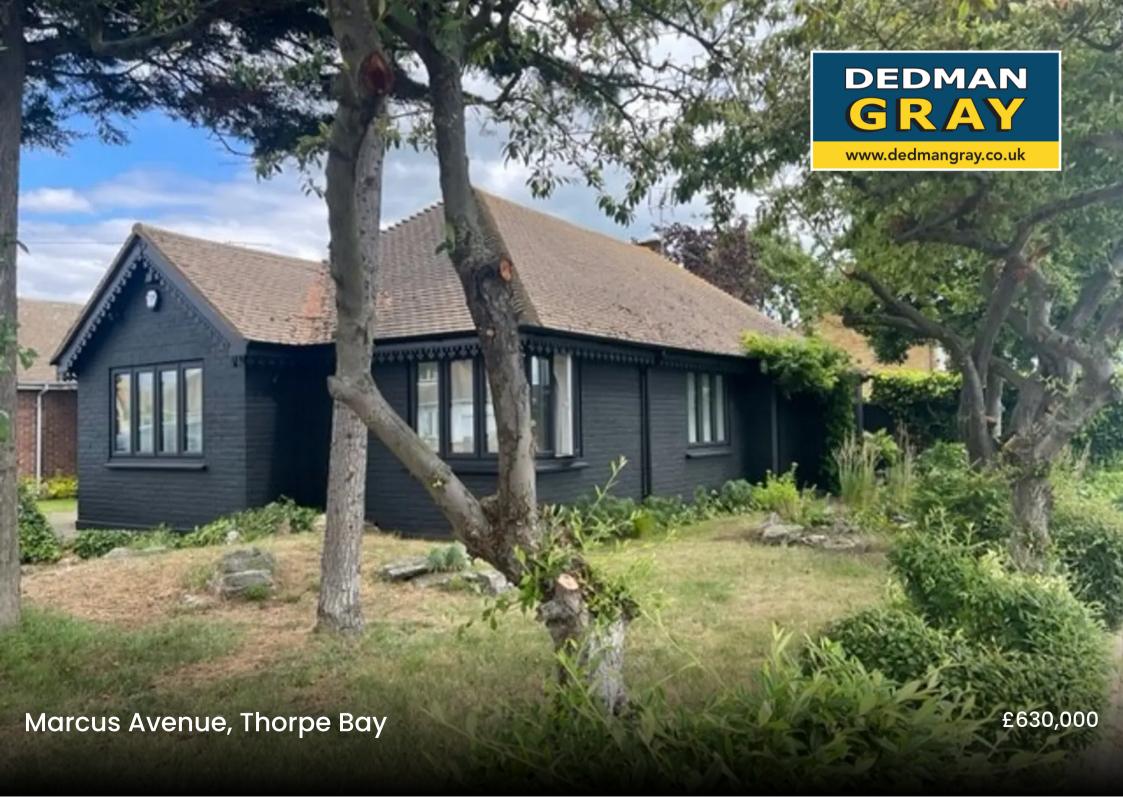

Spacious 3-bed bungalow on the Burges estate. En suite master bedroom, well-kept rear garden with patio, close to Thorpe Bay promenade. Large lounge with garden access. Garage & off-street parking. No onward chain. Ideal for outdoor living. Quick, hassle-free purchase.

Council Tax band: E

- 3 good sized bedrooms
- Popular Burges estate
- Air central heating
- Spacious detached bungalow on a superb corner plot position
- En suite shower room to master bedroom
- Garage and off street parking to rear
- Lovely well kept rear garden
- Close to the Thorpe Bay promenade for lovely evening walks
- Large lounge with doors opening to the rear garden
- Refurbished Parquet flooring
- No onward chain