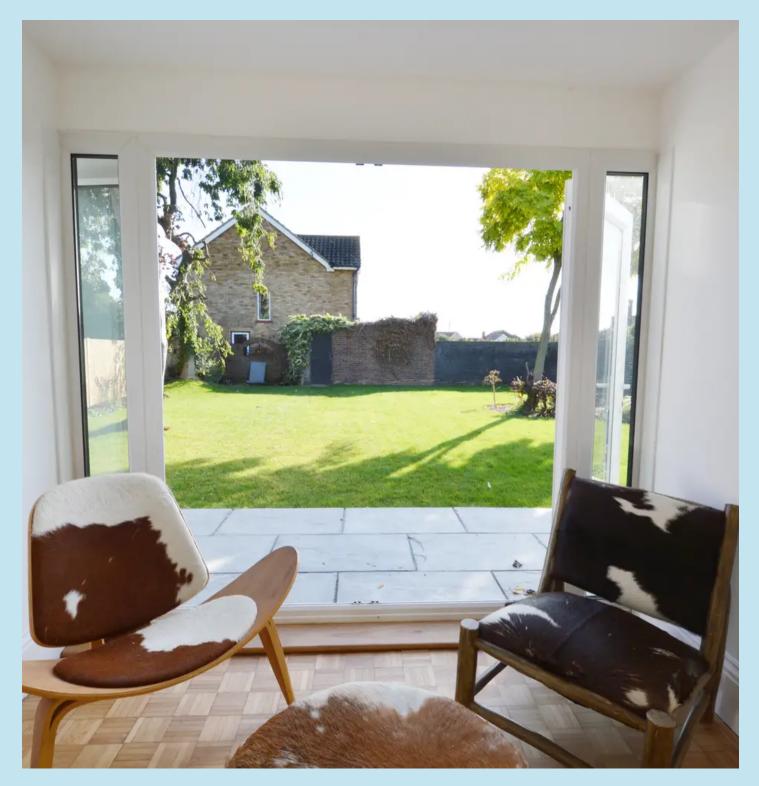

# **Dining Room**

10' 7" x 8' 8" (3.23m x 2.64m)

New parquet flooring, smooth plastered ceiling and double glazed doors leading to the rear garden

# Rear Garden

Lovely rear garden which commences with a newly paved patio that leads to a lawned rear garden with flower and shrub borders, side gate access and to the rear of the garden personal door that leads to the detached garage