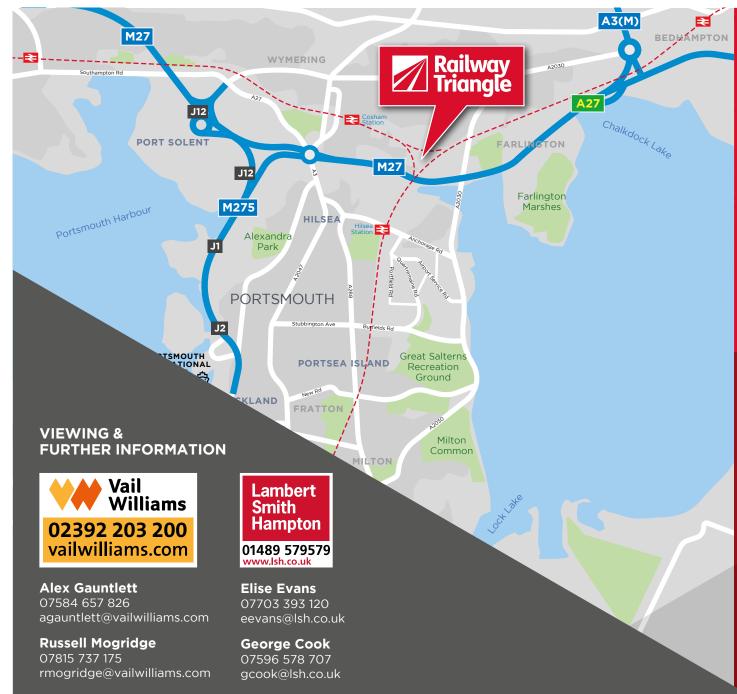

70 MILES

Concernation of the second sec

6 /// what3words.com/late.form.define

Railway Triangle, which adjoins the A27, is situated just off the Eastern Road (A2030) on Walton Road within 1 mile of the A3(M) and M27 motorway.

Eastern Road provides access to Portsmouth City Centre, approximately 4 miles to the south. London and the international airports of Heathrow and Gatwick may be reached by either the A3 or M27 and M3 motorways.

#### TRAVEL

| Southampton Docks20 milesLondon70 milesSouthampton (from Cosham)28 minLondon Waterloo (via Havant)1 hr, 28 minSouthampton Airport20 milesHeathrow Airport60 miles |   | Access to A27, A3 (M) / M27  | 1 mile       |
|-------------------------------------------------------------------------------------------------------------------------------------------------------------------|---|------------------------------|--------------|
| Southampton (from Cosham) 28 min London Waterloo (via Havant) 1 hr, 28 min Southampton Airport 20 miles                                                           |   | Southampton Docks            | 20 miles     |
| London Waterloo (via Havant) 1 hr, 28 min Southampton Airport 20 miles                                                                                            |   | London                       | 70 miles     |
| Southampton Airport 20 miles                                                                                                                                      |   | Southampton (from Cosham)    | 28 min       |
| Λ                                                                                                                                                                 |   | London Waterloo (via Havant) | 1 hr, 28 min |
| Heathrow Airport 60 miles                                                                                                                                         | • | Southampton Airport          | 20 miles     |
|                                                                                                                                                                   | 公 | Heathrow Airport             | 60 miles     |
| Gatwick Airport 70 miles                                                                                                                                          |   | Gatwick Airport              | 70 miles     |