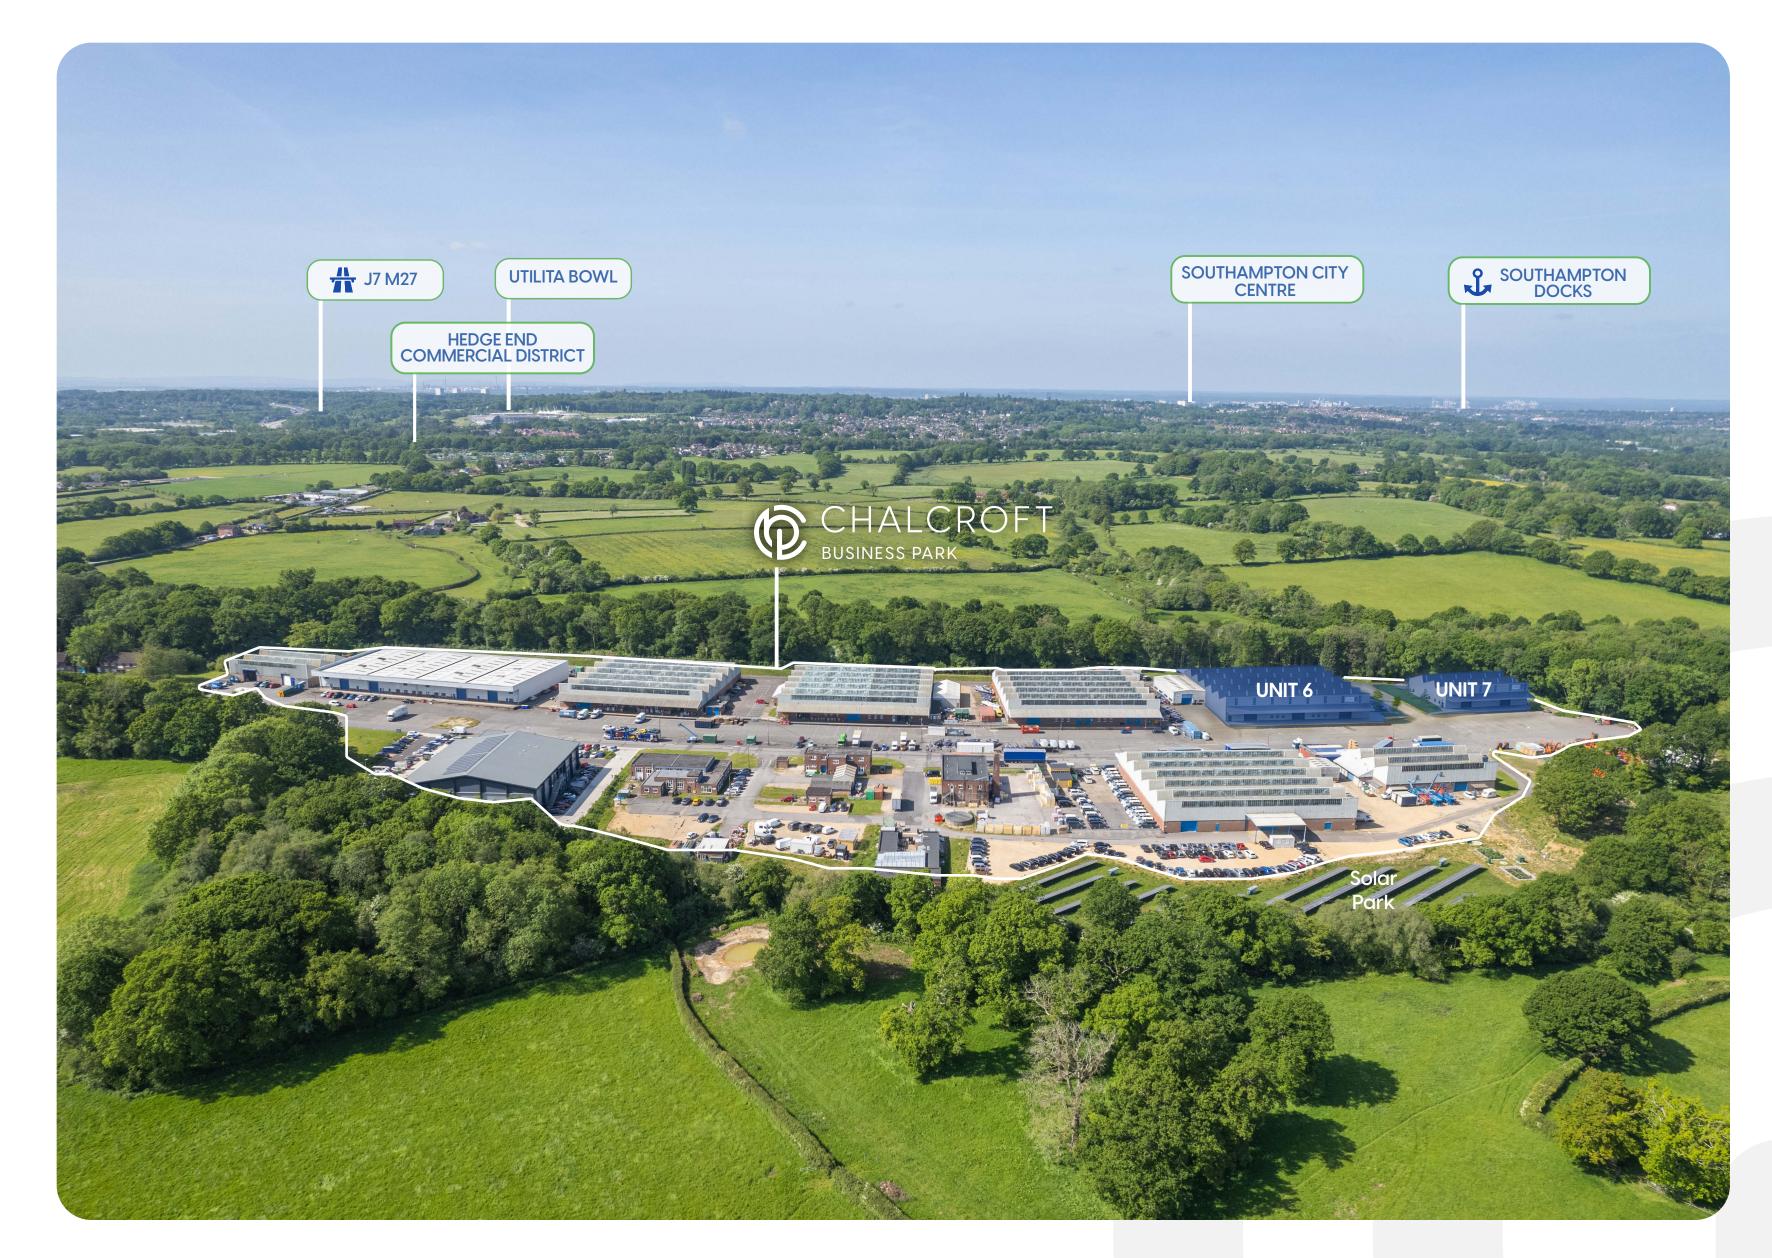

### UNIT 6 AND UNIT 7 PROVIDE NEWLY RECLAD FULLY REFURBISHED LOGISTICS SPACE ON A 24/7 SECURE SITE IN A UNIQUE LANDSCAPED **ENVIRONMENT FOR BUSINESS.**

24 /7 ACCESS AND **SECURITY** 

**INSULATED ROOF CLADDING 10 % ROOFLIGHTS** 

### SURROUNDED BY GREENERY WHILST CLOSE TO THE COMMERCIAL HUB, CHALCROFT **BUSINESS PARK IS IDEALLY** PLACED FOR A GREAT WORK LIFE BALANCE.

#### **HEDGE END COMMERCIAL DISTRICT INCLUDES:**