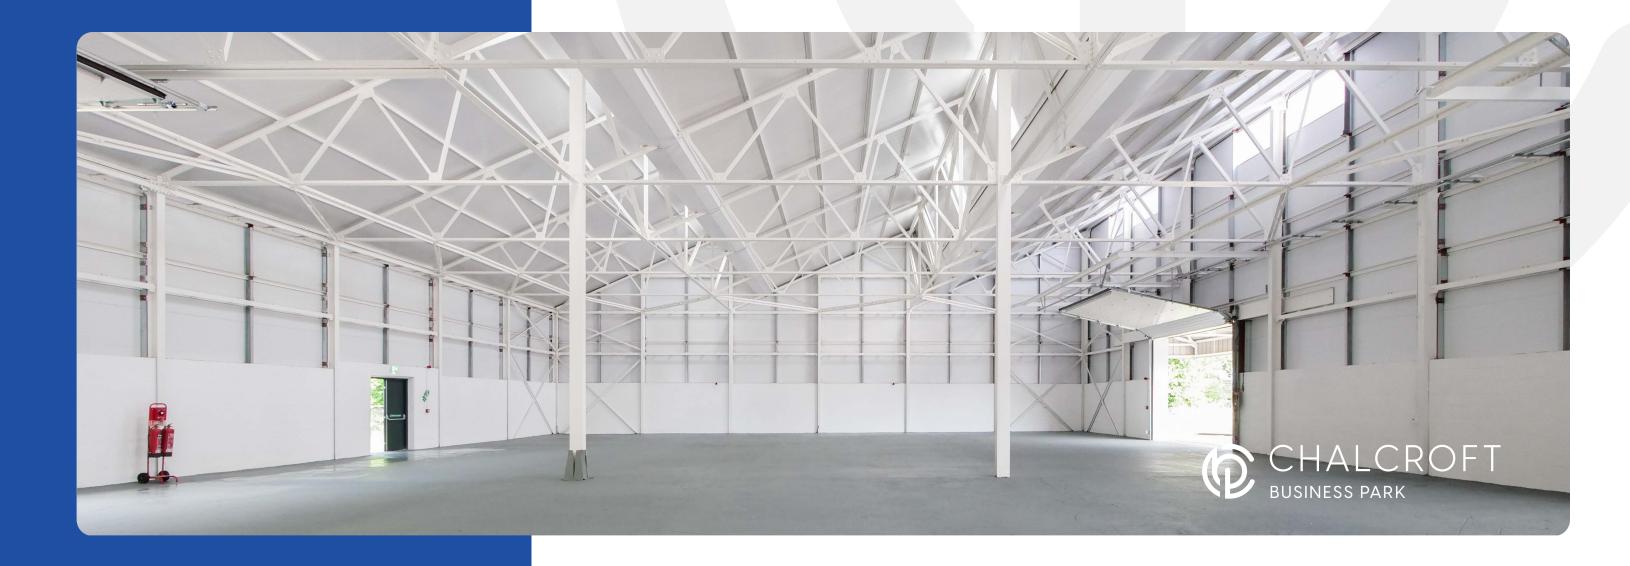

### UNIT 6 AND UNIT 7 PROVIDE NEWLY RECLAD FULLY REFURBISHED LOGISTICS SPACE ON A 24/7 SECURE SITE IN A UNIQUE LANDSCAPED **ENVIRONMENT FOR BUSINESS.**

24 /7 ACCESS AND **SECURITY** 

**INSULATED ROOF CLADDING 10 % ROOFLIGHTS** 

**OFFICES WITH LED** LIGHTING

**LARGE LOADING APRON** 

**5.5M RISING TO 9.2M** TO NORTH LIGHT

**INSULATED ELECTRIC LOADING DOORS** 

TAILGATE AND LEVEL **ACCESS LOADING** 

**ENERGY** 