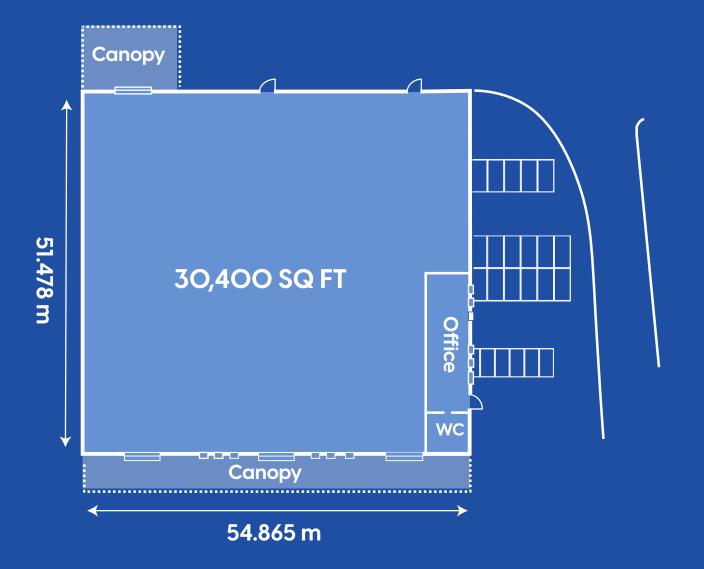

Floorplans not to scale. For indicative use only.

## **UNIT 6:**

1 X LEVEL ACCESS LOADING DOOR **3 X TAILGATE CANOPY** 

### SCHEDULE OF ACOMMODATION

|        | SQ M  | SQ FT  |
|--------|-------|--------|
| Unit 6 | 2,824 | 30,400 |
| Unit 7 | 925   | 9,955  |
| TOTAL  | 3,749 | 40,355 |

BURNETTS LANE, WEST END SOUTHAMPTON, SO3O 2PA what3 words ///flies.owls.march