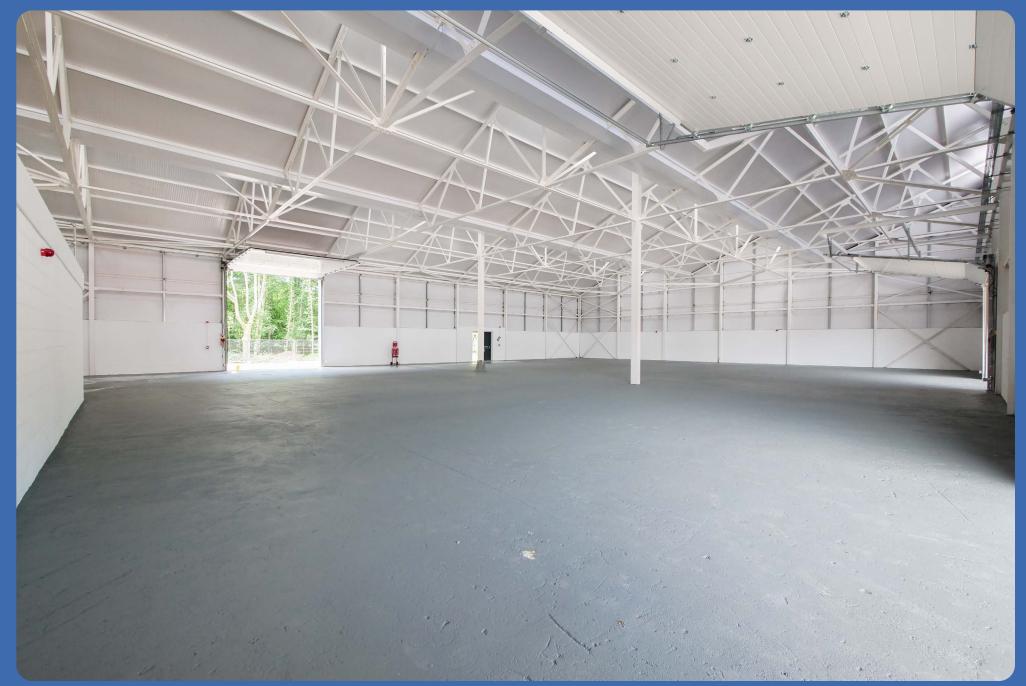

### UNIT 6 AND UNIT 7 PROVIDE NEWLY RECLAD FULLY REFURBISHED LOGISTICS SPACE ON A 24/7 SECURE SITE IN A UNIQUE LANDSCAPED **ENVIRONMENT FOR BUSINESS.**

24 /7 ACCESS AND **SECURITY** 

**INSULATED ROOF CLADDING 10 % ROOFLIGHTS** 

**OFFICES WITH LED** LIGHTING

**LARGE LOADING APRON** 

**5.5M RISING TO 9.2M** TO NORTH LIGHT

**INSULATED ELECTRIC LOADING DOORS** 

TAILGATE AND LEVEL **ACCESS LOADING** 

**ENERGY** 