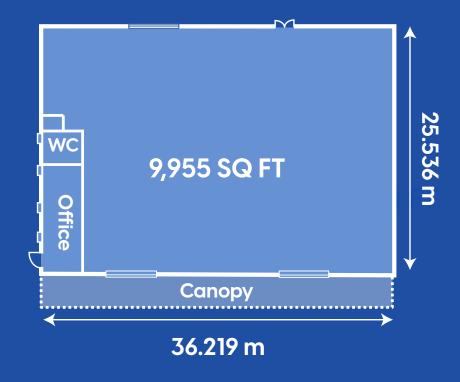

Floorplans not to scale. For indicative use only.

# **UNIT 7:**

1 X LEVEL ACCESS LOADING DOOR 2 X TAILGATE CANOPY

### SCHEDULE OF ACOMMODATION

|        | SQ M  | SQ FT  |
|--------|-------|--------|
| Unit 6 | 2,824 | 30,400 |
| Unit 7 | 925   | 9,955  |
| TOTAL  | 3,749 | 40,355 |

BURNETTS LANE, WEST END SOUTHAMPTON, SO3O 2PA what3 words ///flies.owls.march