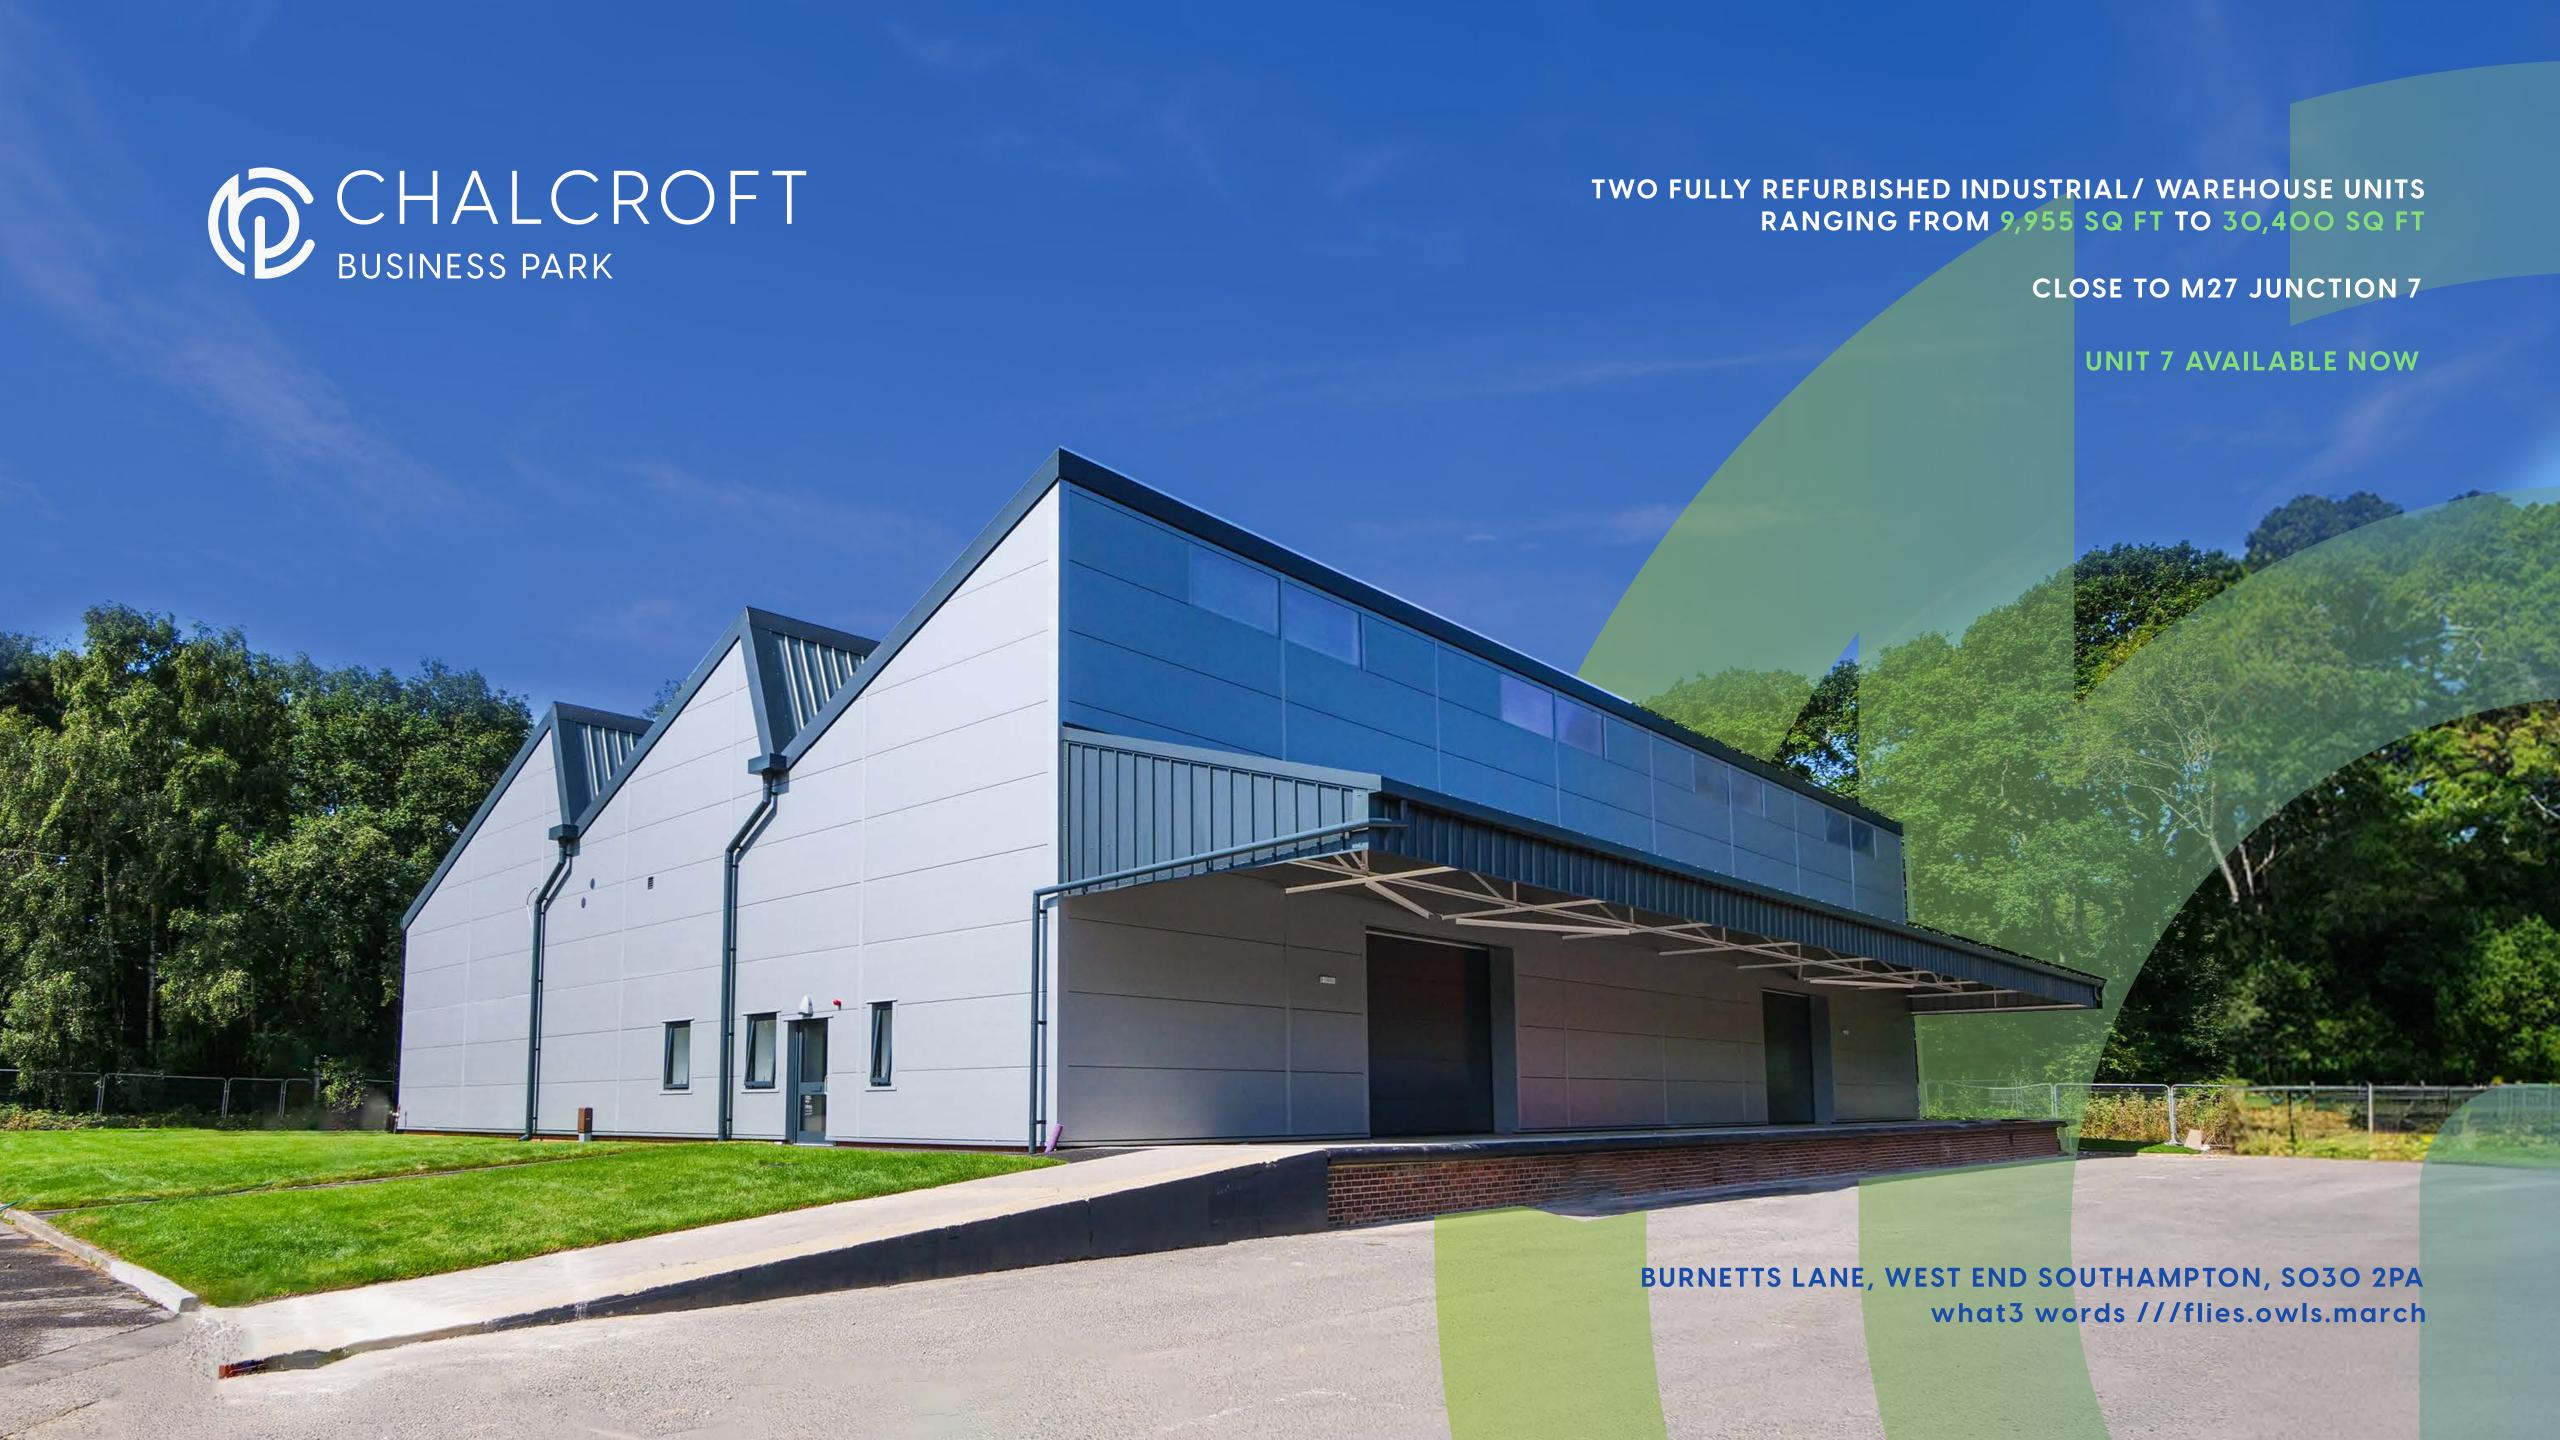

### UNIT 6 AND UNIT 7 PROVIDE NEWLY RECLAD FULLY REFURBISHED LOGISTICS SPACE ON A 24/7 SECURE SITE IN A UNIQUE LANDSCAPED **ENVIRONMENT FOR BUSINESS.**

24 /7 ACCESS AND **SECURITY** 

**INSULATED ROOF CLADDING 10 % ROOFLIGHTS** 

**OFFICES WITH LED** LIGHTING

**LARGE LOADING APRON** 

**5.5M RISING TO 9.2M** TO NORTH LIGHT

**INSULATED ELECTRIC LOADING DOORS** 

TAILGATE AND LEVEL **ACCESS LOADING** 

**ENERGY** 

### SCHEDULE OF ACOMMODATION

|        | SQ M  | SQ FT  |
|--------|-------|--------|
| Unit 6 | 2,824 | 30,400 |
| Unit 7 | 925   | 9,955  |
| TOTAL  | 3,749 | 40,355 |

BURNETTS LANE, WEST END SOUTHAMPTON, SO3O 2PA what3 words ///flies.owls.march