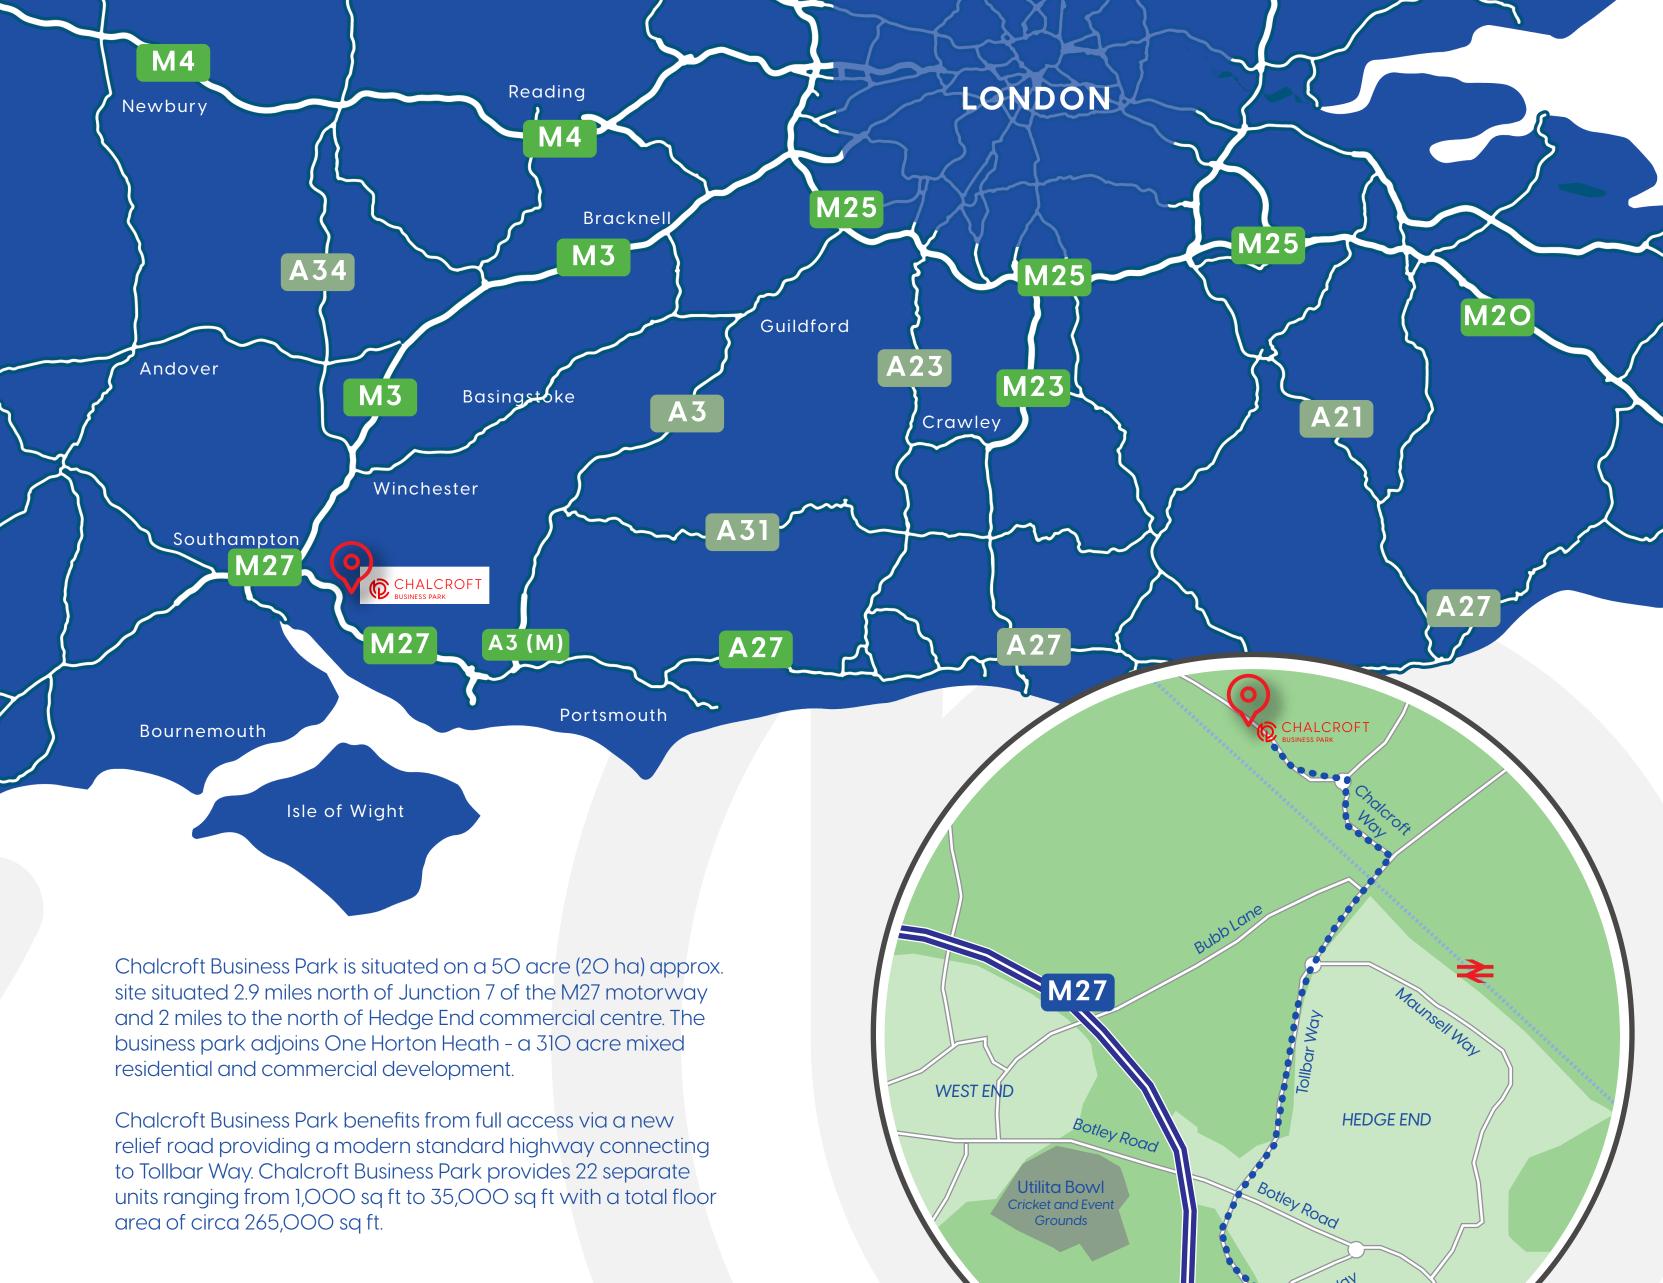

# PERFECTLY LOCATED FOR CONNECTIVITY ACROSS THE SOUTH COAST AND MAJOR ROAD NETWORKS

| Southampton Docks | 7 Miles    | 18 Minutes |
|-------------------|------------|------------|
| Portsmouth Docks  | 17 Miles   | 20 Minutes |
| Poole Docks       | 44 Miles   | 55 Minutes |
| Bristol Docks     | 10.8 Miles | 1.5 Hours  |

|                 |           | —( AIR )-  |
|-----------------|-----------|------------|
| Southampton     | 6 Miles   | 14 Minutes |
| Bournemouth     | 36 Miles  | 35 Minutes |
| London Heathrow | 59 Miles  | 1 Hour     |
| London Gatwick  | 77 Miles  | 1.5 Hours  |
| Bristol         | 109 Miles | 2 Hours    |