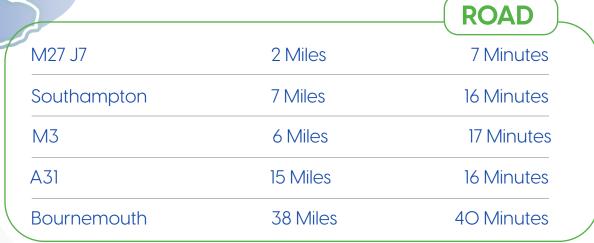

# PERFECTLY LOCATED FOR CONNECTIVITY ACROSS THE SOUTH COAST AND MAJOR ROAD NETWORKS

| Southampton Docks | 7 Miles    | 18 Minutes |
|-------------------|------------|------------|
| Portsmouth Docks  | 17 Miles   | 20 Minutes |
| Poole Docks       | 44 Miles   | 55 Minutes |
| Bristol Docks     | 10.8 Miles | 1.5 Hours  |

|                 |           | —( AIR )-  |
|-----------------|-----------|------------|
| Southampton     | 6 Miles   | 14 Minutes |
| Bournemouth     | 36 Miles  | 35 Minutes |
| London Heathrow | 59 Miles  | 1 Hour     |
| London Gatwick  | 77 Miles  | 1.5 Hours  |
| Bristol         | 109 Miles | 2 Hours    |