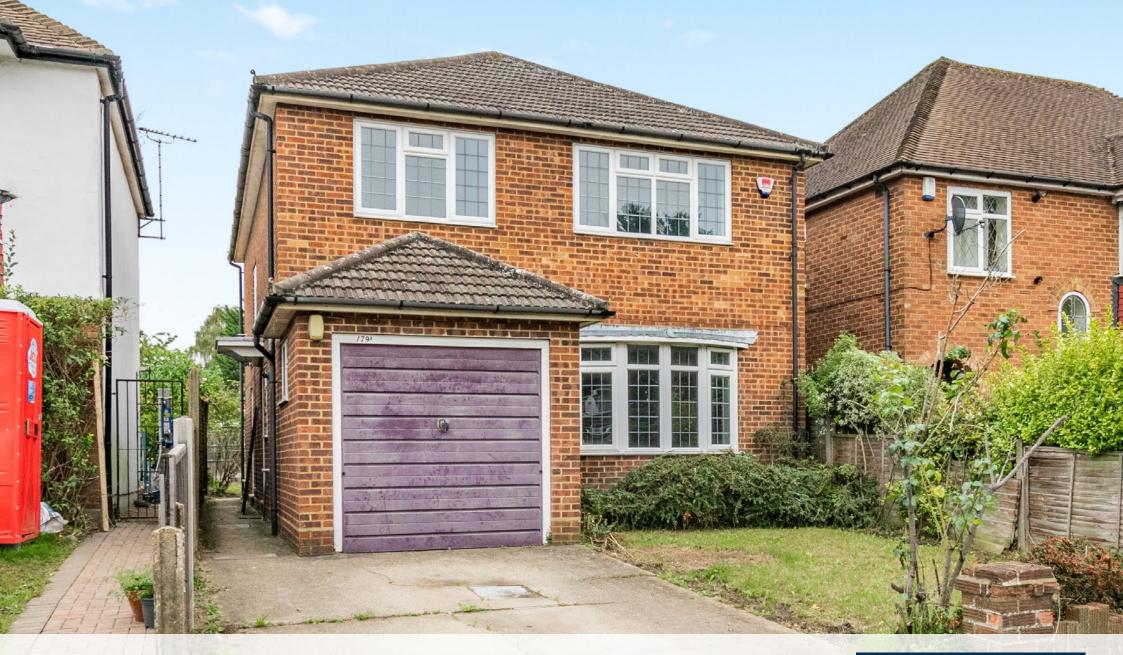

THREE BEDROOM DETACHED PROPERTY WITH POTENTIAL TO EXTEND (STPP)

Joel Street, Pinner, HA5 2PD

## THREE BEDROOM DETACHED PROPERTY WITH POTENTIAL TO EXTEND (STPP)

Joel Street, Pinner, HA5 2PD

LOUNGE • DINING ROOM • KITCHEN • GUEST CLOAKROOM • THREE BEDROOMS • FAMILY BATHROOM • ATTACHED GARAGE • OFF STREET PARKING • REAR GARDEN • POTENTIAL TO EXTEND (STPP)

## **Description**

This spacious three bedroom detached property is in need of modernisation and has the potential to extend (STPP) to create a fabulous family home.

The entrance hall leads into the lounge, which has a bay window to the front. There is a separate dining room overlooking the rear garden and a kitchen with floor and wall units together with a door to the side.

The ground floor is completed by a guest cloakroom.

To the first floor are three good sized bedrooms, all with built in wardrobes, together with the family bathroom.

The property has an area of lawn to the front, with off street parking leading to the attached garage. There is side access to the south-westerly facing rear garden which is mainly laid to lawn with a patio area adjacent to the property.