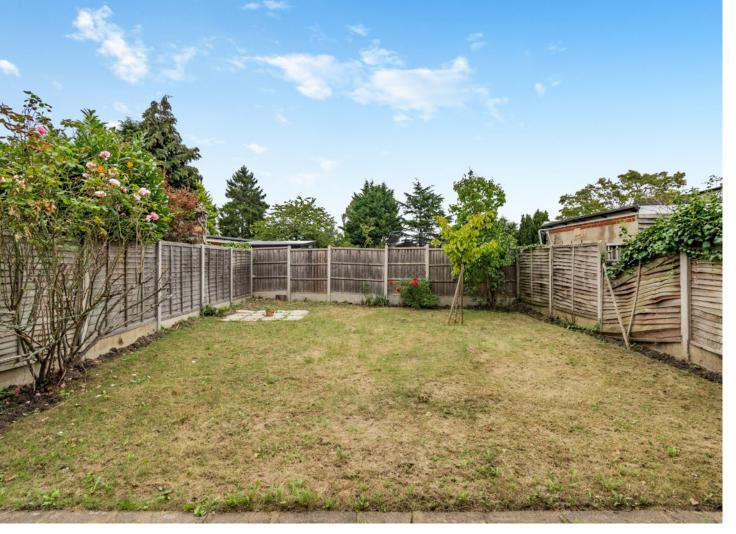

The ground floor is completed by a guest cloakroom.

To the first floor are three good sized bedrooms, all with built in wardrobes, together with the family bathroom.

The property has an area of lawn to the front, with off street parking leading to the attached garage. There is side access to the south-westerly facing rear garden which is mainly laid to lawn with a patio area adjacent to the property.