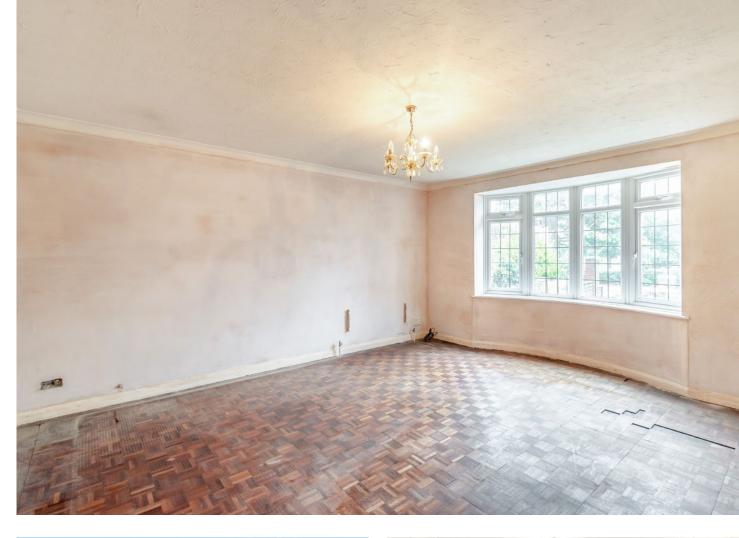

## **Description**

This spacious three bedroom detached property is in need of modernisation and has the potential to extend (STPP) to create a fabulous family home.

The entrance hall leads into the lounge, which has a bay window to the front. There is a separate dining room overlooking the rear garden and a kitchen with floor and wall units together with a door to the side.

The ground floor is completed by a guest cloakroom.

To the first floor are three good sized bedrooms, all with built in wardrobes, together with the family bathroom.

The property has an area of lawn to the front, with off street parking leading to the attached garage. There is side access to the south-westerly facing rear garden which is mainly laid to lawn with a patio area adjacent to the property.