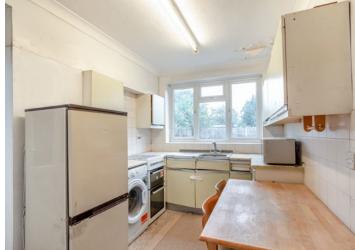

## **Description**

This spacious three bedroom detached property is in need of modernisation and has the potential to extend (STPP) to create a fabulous family home.

The entrance hall leads into the lounge, which has a bay window to the front. There is a separate dining room overlooking the rear garden and a kitchen with floor and wall units together with a door to the side.