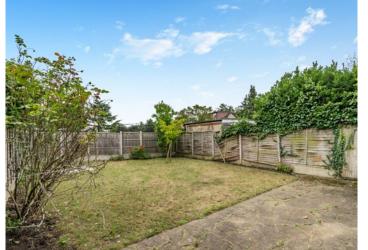

The ground floor is completed by a guest cloakroom.

To the first floor are three good sized bedrooms, all with built in wardrobes, together with the family bathroom.

The property has an area of lawn to the front, with off street parking leading to the attached garage. There is side access to the south-westerly facing rear garden which is mainly laid to lawn with a patio area adjacent to the property.