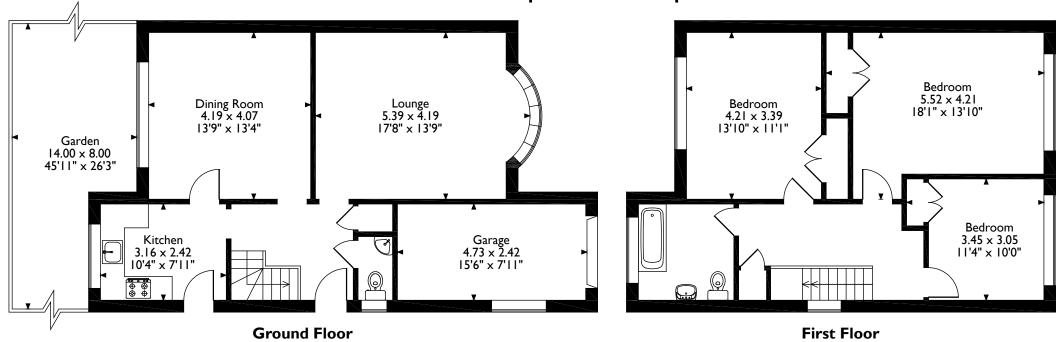

## **Additional Information**

Tenure: Freehold

Local Authority: London Borough of Hillingdon

Council Tax: Band F

Energy Efficiency Rating: Band D

Joel Street, Pinner
Approximate Gross Internal Area
Main House = 120 Sq M/1292 Sq Ft
Garage = 11 Sq M/118 Sq Ft
Total = 131 Sq M/1410 Sq Ft

Please note that the location of doors, windows and other items are approximate and this floorplan is to be used for illustrative purposes only. Unauthorized reproduction is prohibited.

1 High Street, Pinner, HA5 5PJ