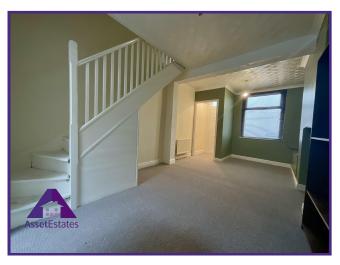

## Entrance

3'2" x 3'2" (1m x 1m) Lounge/ Diner

10'9" x 18'6" (3.33m x 5.67m) **Kitchen** 

9' x 8'9" (2.76m x 2.74m) Bathroom

5'2" x 6' (1.59m x 1.85m) **Bedroom 1**  7'2" x 13'1" (2.21m x 4.01m) Bedroom 2