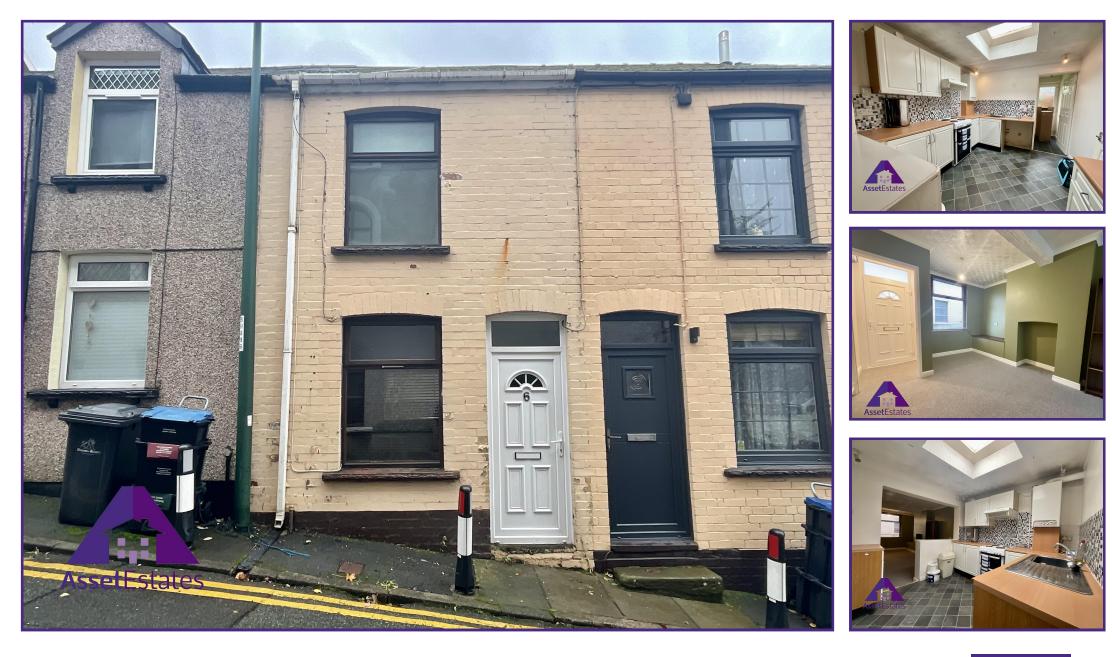

Park Place, Abertillery, NP13 1ED

£70,000

## Entrance

3'2" x 3'2" (1m x 1m) Lounge/ Diner

10'9" x 18'6" (3.33m x 5.67m) **Kitchen** 

9' x 8'9" (2.76m x 2.74m) Bathroom

5'2" x 6' (1.59m x 1.85m) **Bedroom 1**  7'2" x 13'1" (2.21m x 4.01m) Bedroom 2

5'1" x 10'8" (1.57m x 3.32m) **Tenure** We have been informed that this property is freehold, intending purchasers should make enquires with their solicitor

**Services** Mains gas, electric, water and drainage