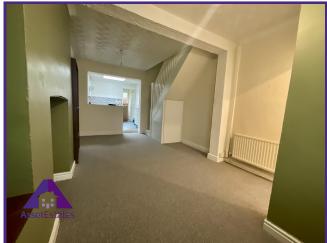

## Entrance

3'2" x 3'2" (1m x 1m) Lounge/ Diner

10'9" x 18'6" (3.33m x 5.67m) **Kitchen** 

9' x 8'9" (2.76m x 2.74m) Bathroom

5'2" x 6' (1.59m x 1.85m) **Bedroom 1**  7'2" x 13'1" (2.21m x 4.01m) Bedroom 2