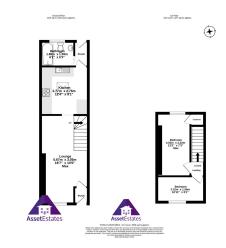

## Entrance

3'2" x 3'2" (1m x 1m) Lounge/ Diner

10'9" x 18'6" (3.33m x 5.67m) **Kitchen** 

9' x 8'9" (2.76m x 2.74m) Bathroom

5'2" x 6' (1.59m x 1.85m) **Bedroom 1**  7'2" x 13'1" (2.21m x 4.01m) Bedroom 2

5'1" x 10'8" (1.57m x 3.32m) **Tenure** We have been informed that this property is freehold, intending purchasers should make enquires with their solicitor

**Services** Mains gas, electric, water and drainage