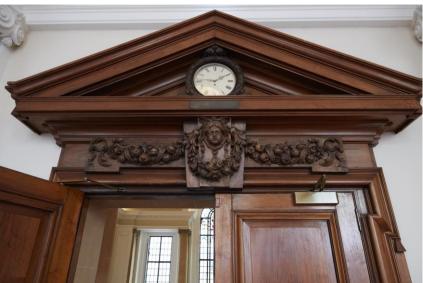

Clockwise Bromley is situated in the impressive and iconic Bromley Old Town Hall. Originally built in 1907, the neo-Georgian Grade-II listed building still retains its stunning crittall windows and bright copper domed roof.