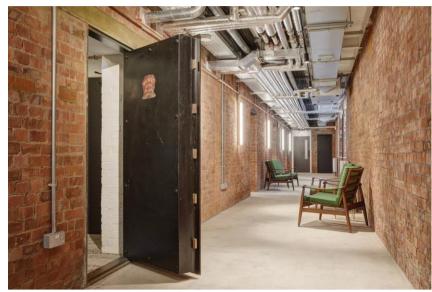

**<u>DESCRIPTION</u>**: - Offering beautifully designed and fully serviced offices, Clockwise Bromley is a great option for growing businesses who need professional workspaces and flexibility with monthly rolling contracts. One fee covers everything: rent, reception cover, cleaning, maintenance, security, utilities and WiFi.

There are offices of 2-50 desks, and the ability to accommodate larger numbers on request. There are also Club Lounge and Dedicated Desk memberships for those who aren't yet ready for an office.

Offices can be occupied at speed, with as little as 24 hours from enquiry to move in. They come fully furnished with access to large mixed-use breakout areas; lounges for relaxing or informal conversations, kitchens with coffee and tea, telephone booths for private calls and communal tables for collaboration.

There are also bookable meeting rooms that can accommodate up to 36 with A/V for conferencing. There is also a member's lounge with Two Hands Café and terrace, a casual dining restaurant and boutique hotel with 23 rooms.