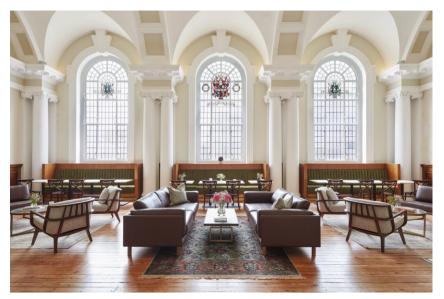

**<u>DESCRIPTION</u>**: - Offering beautifully designed and fully serviced offices, Clockwise Bromley is a great option for growing businesses who need professional workspaces and flexibility with monthly rolling contracts. One fee covers everything: rent, reception cover, cleaning, maintenance, security, utilities and WiFi.

Clockwise Bromley is situated in the impressive and iconic Bromley Old Town Hall. Originally built in 1907, the neo-Georgian Grade-II listed building still retains its stunning crittall windows and bright copper domed roof.