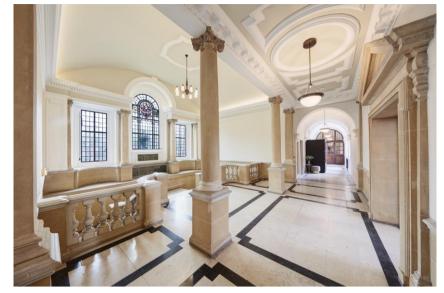

Clockwise Bromley is situated in the impressive and iconic Bromley Old Town Hall. Originally built in 1907, the neo-Georgian Grade-II listed building still retains its stunning crittall windows and bright copper domed roof.