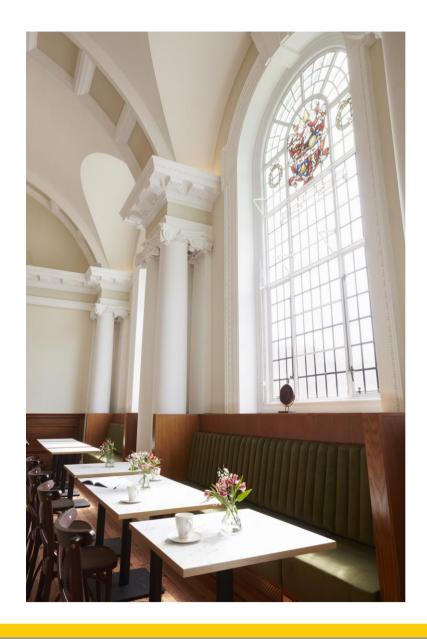

**<u>DESCRIPTION</u>**: - Offering beautifully designed and fully serviced offices, Clockwise Bromley is a great option for growing businesses who need professional workspaces and flexibility with monthly rolling contracts. One fee covers everything: rent, reception cover, cleaning, maintenance, security, utilities and WiFi.

Clockwise Bromley is situated in the impressive and iconic Bromley Old Town Hall. Originally built in 1907, the neo-Georgian Grade-II listed building still retains its stunning crittall windows and bright copper domed roof.