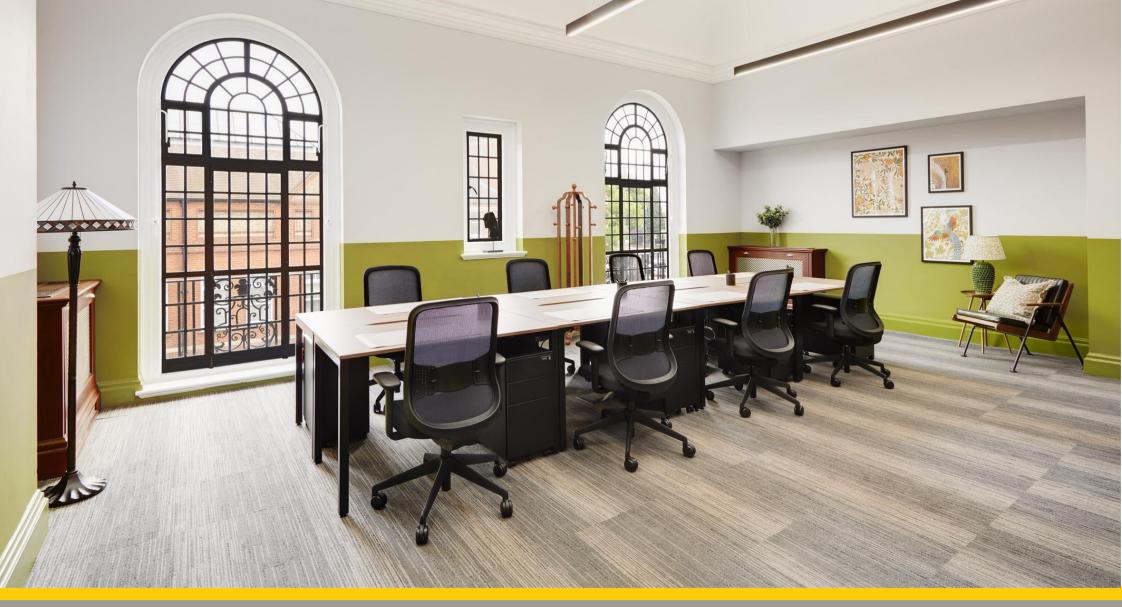

**<u>DESCRIPTION</u>**: - Offering beautifully designed and fully serviced offices, Clockwise Bromley is a great option for growing businesses who need professional workspaces and flexibility with monthly rolling contracts. One fee covers everything: rent, reception cover, cleaning, maintenance, security, utilities and WiFi.

There are offices of 2-50 desks, and the ability to accommodate larger numbers on request. There are also Club Lounge and Dedicated Desk memberships for those who aren't yet ready for an office.

Offices can be occupied at speed, with as little as 24 hours from enquiry to move in. They come fully furnished with access to large mixed-use breakout areas; lounges for relaxing or informal conversations, kitchens with coffee and tea, telephone booths for private calls and communal tables for collaboration.