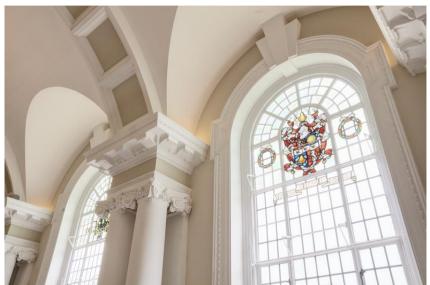

Clockwise Bromley is situated in the impressive and iconic Bromley Old Town Hall. Originally built in 1907, the neo-Georgian Grade-II listed building still retains its stunning crittall windows and bright copper domed roof.