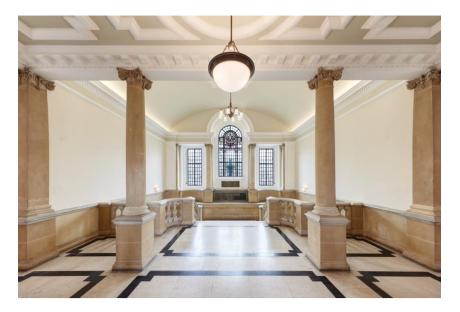

Clockwise Bromley is situated in the impressive and iconic Bromley Old Town Hall. Originally built in 1907, the neo-Georgian Grade-II listed building still retains its stunning crittall windows and bright copper domed roof.