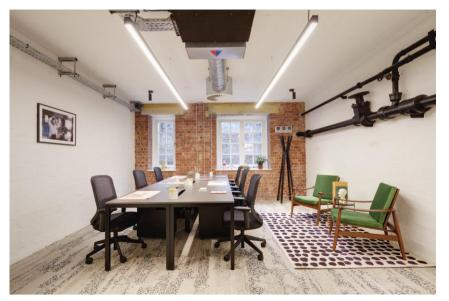

**<u>DESCRIPTION</u>**: - Offering beautifully designed and fully serviced offices, Clockwise Bromley is a great option for growing businesses who need professional workspaces and flexibility with monthly rolling contracts. One fee covers everything: rent, reception cover, cleaning, maintenance, security, utilities and WiFi.

There are offices of 2-50 desks, and the ability to accommodate larger numbers on request. There are also Club Lounge and Dedicated Desk memberships for those who aren't yet ready for an office.

Offices can be occupied at speed, with as little as 24 hours from enquiry to move in. They come fully furnished with access to large mixed-use breakout areas; lounges for relaxing or informal conversations, kitchens with coffee and tea, telephone booths for private calls and communal tables for collaboration.