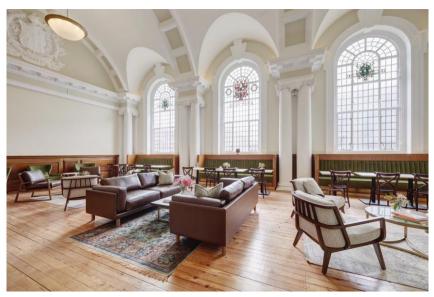

**<u>DESCRIPTION</u>**: - Offering beautifully designed and fully serviced offices, Clockwise Bromley is a great option for growing businesses who need professional workspaces and flexibility with monthly rolling contracts. One fee covers everything: rent, reception cover, cleaning, maintenance, security, utilities and WiFi.

Clockwise Bromley is situated in the impressive and iconic Bromley Old Town Hall. Originally built in 1907, the neo-Georgian Grade-II listed building still retains its stunning crittall windows and bright copper domed roof.