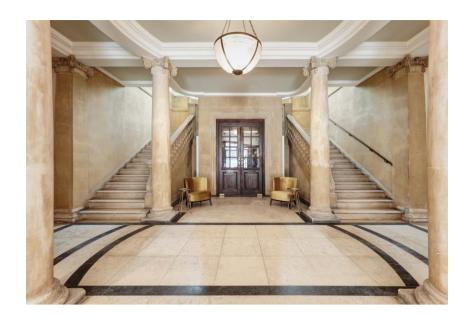

Clockwise Bromley is situated in the impressive and iconic Bromley Old Town Hall. Originally built in 1907, the neo-Georgian Grade-II listed building still retains its stunning crittall windows and bright copper domed roof.