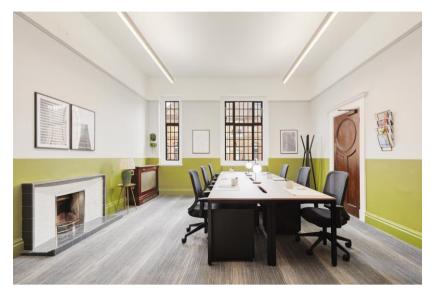

**<u>DESCRIPTION</u>**: - Offering beautifully designed and fully serviced offices, Clockwise Bromley is a great option for growing businesses who need professional workspaces and flexibility with monthly rolling contracts. One fee covers everything: rent, reception cover, cleaning, maintenance, security, utilities and WiFi.

There are offices of 2-50 desks, and the ability to accommodate larger numbers on request. There are also Club Lounge and Dedicated Desk memberships for those who aren't yet ready for an office.

Offices can be occupied at speed, with as little as 24 hours from enquiry to move in. They come fully furnished with access to large mixed-use breakout areas; lounges for relaxing or informal conversations, kitchens with coffee and tea, telephone booths for private calls and communal tables for collaboration.