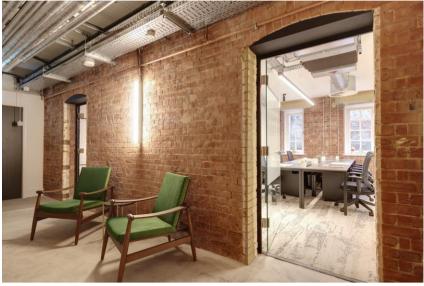

There are offices of 2-50 desks, and the ability to accommodate larger numbers on request. There are also Club Lounge and Dedicated Desk memberships for those who aren't yet ready for an office.

Offices can be occupied at speed, with as little as 24 hours from enquiry to move in. They come fully furnished with access to large mixed-use breakout areas; lounges for relaxing or informal conversations, kitchens with coffee and tea, telephone booths for private calls and communal tables for collaboration.

There are also bookable meeting rooms that can accommodate up to 36 with A/V for conferencing. There is also a member's lounge with Two Hands Café and terrace, a casual dining restaurant and boutique hotel with 23 rooms.