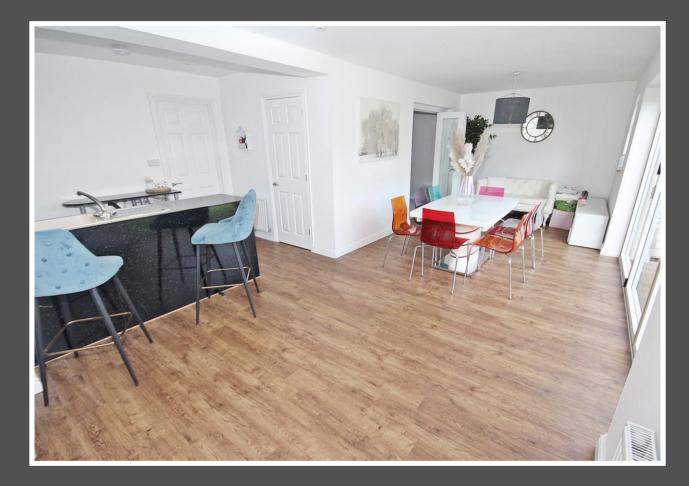

## Love Homes

Durham Close, Flitwick, Bedfordshire MK451UR

The property has been thoughtfully extended and enhanced by the current owners to offer spacious and versatile living spaces. As you step inside, you're greeted by a generous entrance hall featuring a convenient walk-in cloaks storage cupboard. The 15'8" living room boasts bi-fold doors that seamlessly connect to a sprawling 25'1" x 16'9" open-plan kitchen, dining, and family room, which also enjoys the luxury of bi-fold doors leading to the rear garden.

"For us, when we bought Durham Close a few years ago it was all about the location and the potential. Being within walking distance to the train station and schools was a big priority for us having previously lived in a small village. We've extended the property from a small 3 bed house to a much more versatile family home with four double bedrooms and a huge open plan kitchen/dining/family room with wide opening bi-fold doors to the garden and useful home office for the days we work from home. Finishing off the kitchen was the last job however timescales and circumstances have meant that a new owner will now have an opportunity to finish it off to suit their own taste and style".