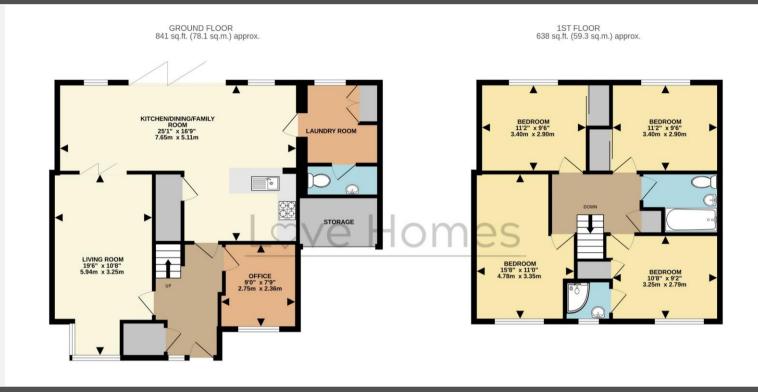

## Love Homes

Durham Close, Flitwick, Bedfordshire MK451UR

The property has been thoughtfully extended and enhanced by the current owners to offer spacious and versatile living spaces. As you step inside, you're greeted by a generous entrance hall featuring a convenient walk-in cloaks storage cupboard. The 15'8" living room boasts bi-fold doors that seamlessly connect to a sprawling 25'1" x 16'9" open-plan kitchen, dining, and family room, which also enjoys the luxury of bi-fold doors leading to the rear garden.

In addition to the main living areas, there is a practical home office or kids' den, a dedicated laundry room, and a downstairs cloakroom, ensuring that the house caters to modern family life. Ascending to the first floor you'll find four spacious double bedrooms, including an en-suite shower room and family bathroom.