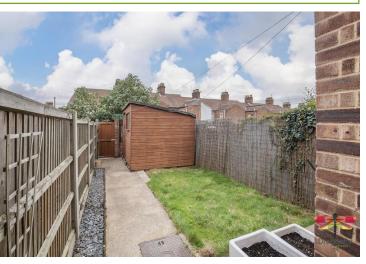

# OUTSIDE

The property offers on-street permit parking to the front with walled garden and path to the entrance. A wooden gate to the rear, accessed via Mill Lane, leads through to the approx. 28'2 x 12'2 max. south-facing rear garden which features an area of lawn, pathway and wooden storage shed.

Ground floor bathroom with 3-piece suite

Gas central heating, double glazing, plus updated flooring and windows

On-street permit parking to the front of the property

Enclosed south-facing rear garden with lawn and wooden storage shed