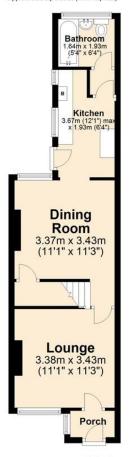

### **Ground Floor** Approx. 38.8 sq. metres (417.4 sq. feet)

# Beaconsfield Road Norwich | Norfolk | NR3 4PW £995 pcm

Mid-terraced property in a popular and convenient location

3 first floor bedrooms including 11'3 main bedroom

Newly fitted modern kitchen

Lounge off porch and adjacent dining room

Ground floor bathroom with 3-piece suite

Gas central heating, double glazing, plus updated flooring and windows

On-street permit parking to the front of the property

Enclosed south-facing rear garden with lawn and wooden storage shed