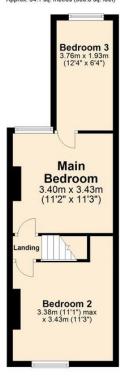

### First Floor Approx. 34.1 sq. metres (366.8 sq. feet)

Total area: approx. 72.9 sq. metres (784.2 sq. feet)

# Beaconsfield Road Norwich | Norfolk | NR3 4PW £995 pcm

Mid-terraced property in a popular and convenient location

3 first floor bedrooms including 11'3 main bedroom

Newly fitted modern kitchen

Lounge off porch and adjacent dining room