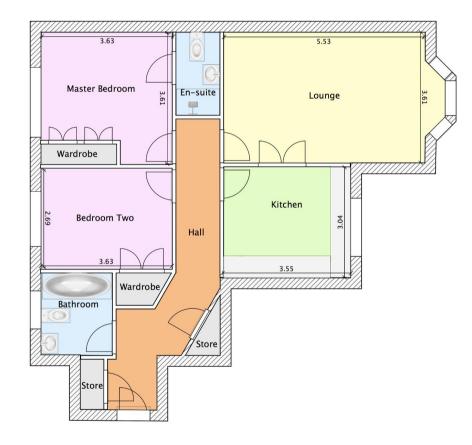

The property is entered through the front door into a spacious hallway with doors leading to the bedrooms, bathroom, lounge, kitchen and storage cupboards.

# Lounge

#### 6.03m x 3.61m

Wonderful spacious lounge with bay windows overlooking the communal gardens. Double doors lead to the kitchen.

### Kitchen/Diner

### 3.54m x 3.05m

A modern, well appointed kitchen with integrated fridge, freezer, washing machine and dishwasher. Ample space for a dining table and a window overlooking the communal gardens.

# Bedroom One

3.62m x 3.61m

Spacious double bedroom with fitted wardrobes and window to the side of the property. A door leads to the en-suite shower room.

# En-suite

A modern, fully tiled shower room comprising large walk-in shower, wash hand basin and lowlevel WC.

- 2 Double Bedrooms
- 2 Bathrooms
- Fabulous Communal Gardens
- Parking
- Fully Fitted Kitchen
- Direct Access to Tramway Footpath
- Bay Window
- Large Lounge

# **%** Kennedys

Bedroom Two 3.62m x 2.69m Double bedroom with fitted wardrobes and window to the side of the property.

### Bathroom

Fully tiled with a white suite comprising bath with shower over, wash hand basin and low-level WC. Obscured glass window to the side.