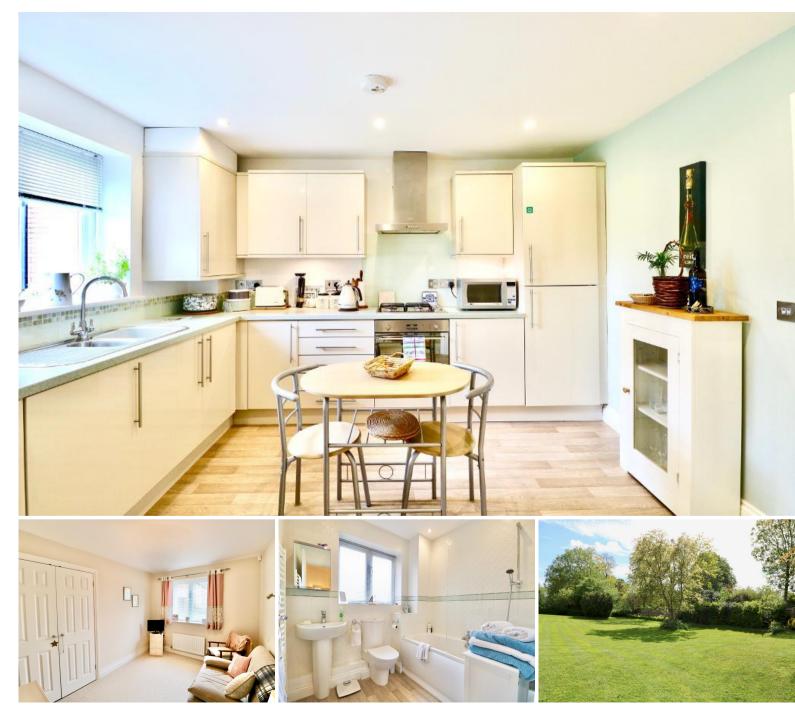

### Kitchen/Diner

### 3.54m x 3.05m

A modern, well appointed kitchen with integrated fridge, freezer, washing machine and dishwasher. Ample space for a dining table and a window overlooking the communal gardens.

### Bathroom

Fully tiled with a white suite comprising bath with shower over, wash hand basin and low-level WC. Obscured glass window to the side.

# External

The property benefits from allocated parking as well as visitors parking. The communal gardens are well maintained and allow access to the tramway for an easy walk into the town centre.