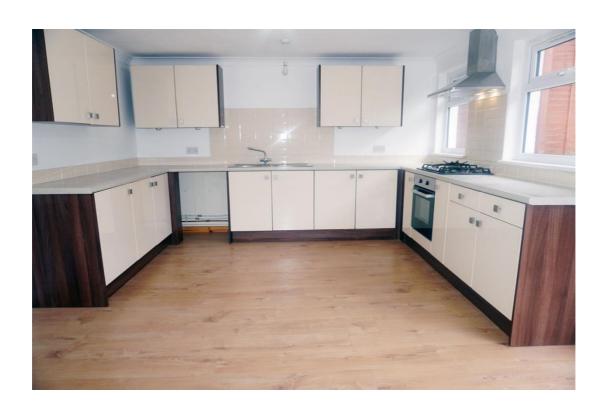

It comprises of the welcoming hallway, bright and spacious lounge, newly fitted dining kitchen and downstairs family bathroom.

E.K. Business Park 14 Stroud Road East Kilbride G75 0YA

The newly fitted dining kitchen overlooks and leads to the rear garden, has high gloss cabinets, and incudes integrated electric oven gas hob, and has space for all freestanding appliances.