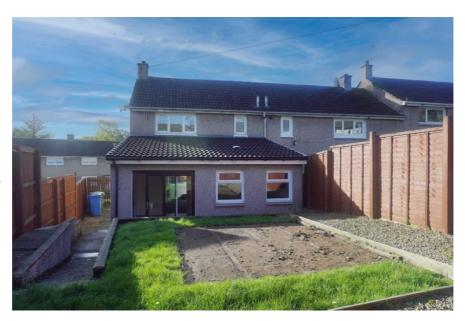

The front garden is laid to lawn, with a slabbed pathway and has garden

gate leading to side garden. The rear garden is laid mainly to lawn, with loose chips is surrounded by timber fence.

E.K. Business Park 14 Stroud Road East Kilbride G75 0YA