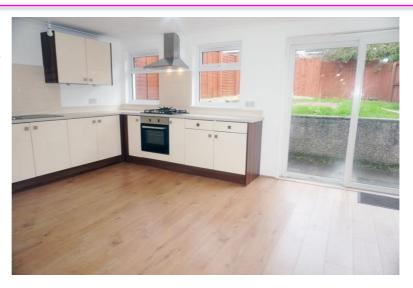

It comprises of the welcoming hallway, bright and spacious lounge, newly fitted dining kitchen and downstairs family bathroom.

E.K. Business Park 14 Stroud Road East Kilbride G75 0YA

The newly fitted dining kitchen overlooks and leads to the rear garden, has high gloss cabinets, and incudes integrated electric oven gas hob, and has space for all freestanding appliances.