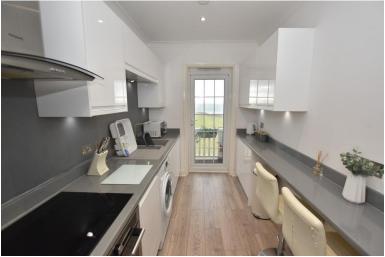

FLAT 6 PALM BAY COURT, PALM BAY AVENUE, MARGATE, CT9 3DH

LOCATION, LOCATION, LOCATION. Beautifully presented three-bedroom apartment with a balcony and sea views! This 2nd floor apartment is situated on Palm Bay Avenue minutes from the beach and a short walk to Northdown Road. This contemporary apartment is fully fitted and equipped to a very high standard with three generous bedrooms ,2 doubles, 1 single, a stylish white gloss fitted kitchen with integrated appliances and a stunning bathroom. Further benefits include: a lift, gas central heating, intercom entry system and double glazing. Available from 1st November 2023. Sorry no pets. EPC Band C, Council Tax B.

Entrance Hall; Lounge/dining Room: Kitchen: Balcony: Bedroom One: Bedroom Two: Bedroom Three: Bathroom:

| Score | Energy rating | Current | Potentia |
|-------|---------------|---------|----------|
| 92+   | A             |         |          |
| 81-91 | в             |         | 001.0    |
| 69-80 | С             | 70  C   | <80  C   |
| 55-68 | D             |         |          |
| 39-54 | E             |         |          |
| 21-38 | F             |         |          |
| 1-20  |               | G       |          |