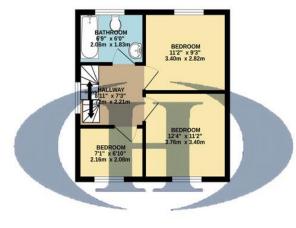

GROUND FLOOR 454 sq.ft. (42.2 sq.m.) approx. 1ST FLOOR 294 sq.ft. (27.4 sq.m.) approx. 2ND FLOOR 294 sq.ft. (27.4 sq.m.) approx.

HILTONS ESTATES

## TOTAL FLOOR AREA: 1043 sq.ft. (96.9 sq.m.) approx.

Whilst every attempt has been made to ensure the accuracy of the floopinal contained here, measurements of doors, windows, rooms and any other feems are approximate and no responsibility is taken for any error, crisison or mis-statement. This plan is for flustrathey purpose only and should be used as such by any prospective purchaser. The services, systems and appliances shown have not been tested and no guarantee as to their operability or efficiency can be given.