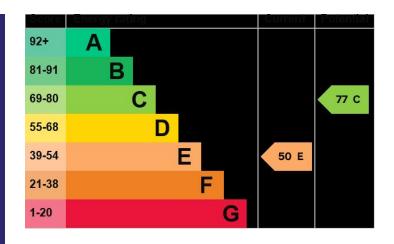

. 1ST FLOOR 294 sq.ft. (27.4 sq.m.) approx. 2ND FLOOR 294 sq.ft. (27.4 sq.m.) approx.







HILTONS ESTATES

## TOTAL FLOOR AREA: 1043 sq.ft. (96.9 sq.m.) approx.

Whilst every attempt has been made to ensure the accuracy of the floopinal contained here, measurements of doors, windows, rooms and any other feems are approximate and no responsibility is taken for any error, crisison or mis-statement. This plan is for flustrathey purpose only and should be used as such by any prospective purchaser. The services, systems and appliances shown have not been tested and no guarantee as to their operability or efficiency can be given.

Made with Netropox 62023

## **Contact Details**

137 Western Road

Southall

Middlesex

UB2 5HN

www.hiltons-estates.com

Harvin@hiltons-estates.com

02088679555



Agents Note: Whilst every care has been taken to prepare these sales particulars, they are for guidance purposes only. All measurements are approximate are for general guidance purposes only and whilst every care has been taken to ensure their accuracy, they should not be relied upon and potential buyers are advised to recheck the measurements