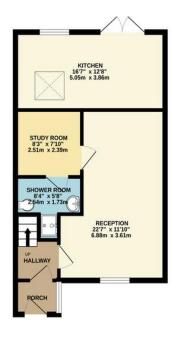

GROUND FLOOR 454 sq.ft. (42.2 sq.m.) approx. 1ST FLOOR 294 sq.ft. (27.4 sq.m.) approx. 2ND FLOOR 294 sq.ft. (27.4 sq.m.) approx.

HILTONS ESTATES

## TOTAL FLOOR AREA: 1043 sq.ft. (96.9 sq.m.) approx.

Whilst every attempt has been made to ensure the accuracy of the floopinal contained here, measurements of doors, windows, rooms and any other feems are approximate and no responsibility is taken for any error, crisison or mis-statement. This plan is for flustrathey purpose only and should be used as such by any prospective purchaser. The services, systems and appliances shown have not been tested and no guarantee as to their operability or efficiency can be given.