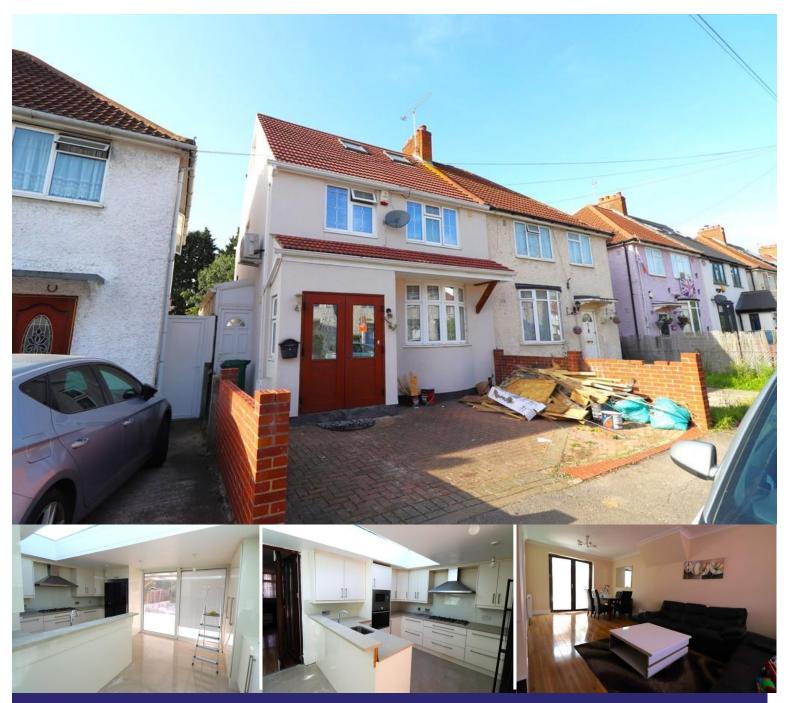

## York Avenue | Hayes | UB3 2TN

Hiltons Estates presents this spacious and inviting Semi Detached 4-bedroom house located in the desirable Hayes neighbourhood, UB3. This impressive and well presented residence offers 4 bedrooms and three well-appointed bathrooms. Parking is a breeze with both off-road and on-road options. A standout feature of this property is its generous garden, providing ample space for outdoor activities, gardening, and relaxation. Additionally, the property offers easy access to the Hayes and Harlington station. This 4 bedroom house in Hayes, UB3, combines modern comforts, ample space, and superb connectivity, making it an excellent choice for those seeking a well-rounded and convenient family home.

## £600,000

- Semi detached 4 bed, 3
   bath
- Off street parking for 2 cars
- Large rear garden with
   Annex
- Easy access to Crossrail, transport links, Retail Parks and amenties
- Call NOW for further details, viewings available