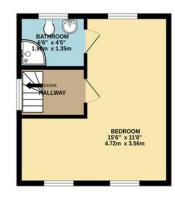

GROUND FLOOR 454 sq.ft. (42.2 sq.m.) approx. 1ST FLOOR 294 sq.ft. (27.4 sq.m.) approx. 2ND FLOOR 294 sq.ft. (27.4 sq.m.) approx.

HILTONS ESTATES

## TOTAL FLOOR AREA: 1043 sq.ft. (96.9 sq.m.) approx.

Whilst every attempt has been made to ensure the accuracy of the floopinal contained here, measurements of doors, windows, rooms and any other feems are approximate and no responsibility is taken for any error, crisison or mis-statement. This plan is for flustrathey purpose only and should be used as such by any prospective purchaser. The services, systems and appliances shown have not been tested and no guarantee as to their operability or efficiency can be given.