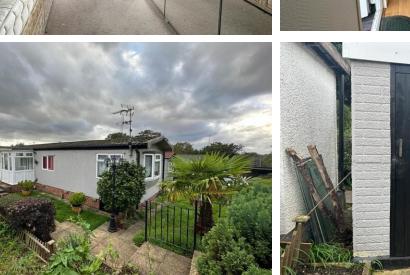

## **Property Description**

Situated on the edge of the popular Woodbine Park retirement site for residents aged 50 or over, we offer this 44' x 12' 2008 park home. Woodbine Park welcomes well behaved pets and is ideally located opposite Epping Forest providing recreational space. Additionally there are bus stops immediately outside the park offering a regular bus service to neighbouring towns of Waltham Abbey and Loughton. Local shops are within one mile at Upshire parade where you will find the local Co-op, fish and chip shop and post office services.

Externally there is a lawned garden that surrounds the unit and an external storage shed.

Other features include full double glazing and LPG Gas central heating.