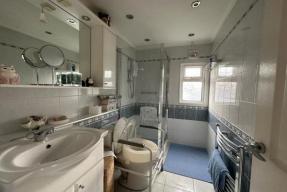

Both of the bedrooms are double rooms and the master bedroom has a full range of fitted wardrobes along one wall and the second bedroom offers mirror fronted wardrobes. The bedrooms are supported by the shower room which is fully tiled.

**BEDROOM TWO** 8' 8" x 7' 8" (2.64m x 2.34m)

SHOWER ROOM 7' 8" x 4' 8" (2.34m x 1.42m) EXTERIOR

GARDENS Lawned gardens surround the unit