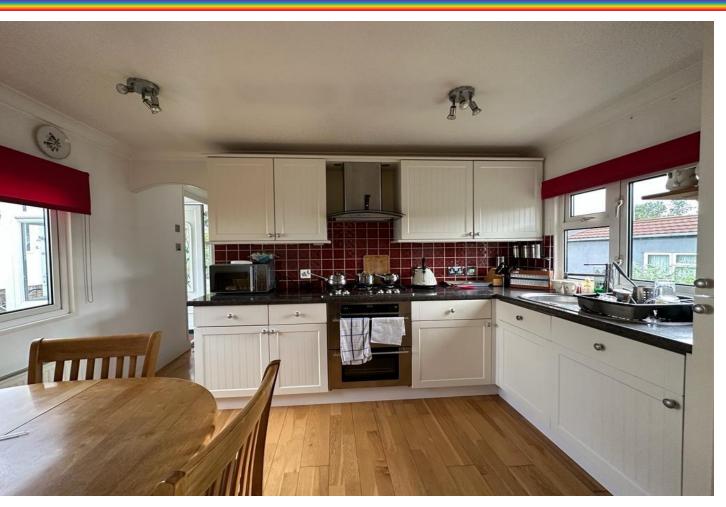

The unit has been well maintained and is presented in good decorative condition throughout.

Set on a traditional floorplan the accommodation offers a welcome reception hall which grants access to the remainder of the accommodation. The dual aspect lounge is a good size with a bow window to the front aspect. There is a fitted kitchen/breakfast room with the kitchen presenting in a white farmhouse style kitchen and space for table and chairs.

## ACCOMMODATION IN BRIEF COMPRISES:

LOUNGE 11' 4" x 13' 2" (3.45m x 4.01m)

**KITCHEN/BREAKFAST ROOM** 11' 6" x 7' 9" (3.51m x 2.36m)

ENTRANCE HALL 11' 9" x 3' 5" (3.58m x 1.04m)

MASTER BEDROOM 10' 3" x 9' 5" (3.12m x 2.87m) Measurement up to the fitted wardrobes.