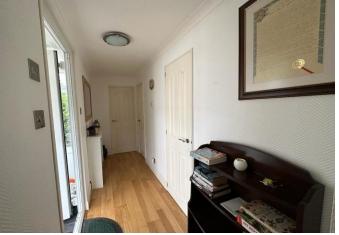

The unit has been well maintained and is presented in good decorative condition throughout.

Set on a traditional floorplan the accommodation offers a welcome reception hall which grants access to the remainder of the accommodation. The dual aspect lounge is a good size with a bow window to the front aspect. There is a fitted kitchen/breakfast room with the kitchen presenting in a white farmhouse style kitchen and space for table and chairs.

## ACCOMMODATION IN BRIEF COMPRISES:

LOUNGE 11' 4" x 13' 2" (3.45m x 4.01m)

**KITCHEN/BREAKFAST ROOM** 11' 6" x 7' 9" (3.51m x 2.36m)

ENTRANCE HALL 11' 9" x 3' 5" (3.58m x 1.04m)

MASTER BEDROOM 10' 3" x 9' 5" (3.12m x 2.87m) Measurement up to the fitted wardrobes.