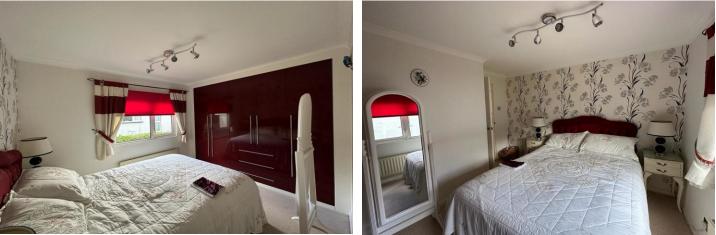

The unit has been well maintained and is presented in good decorative condition throughout.

Set on a traditional floorplan the accommodation offers a welcome reception hall which grants access to the remainder of the accommodation. The dual aspect lounge is a good size with a bow window to the front aspect. There is a fitted kitchen/breakfast room with the kitchen presenting in a white farmhouse style kitchen and space for table and chairs.

Both of the bedrooms are double rooms and the master bedroom has a full range of fitted wardrobes along one wall and the second bedroom offers mirror fronted wardrobes. The bedrooms are supported by the shower room which is fully tiled.