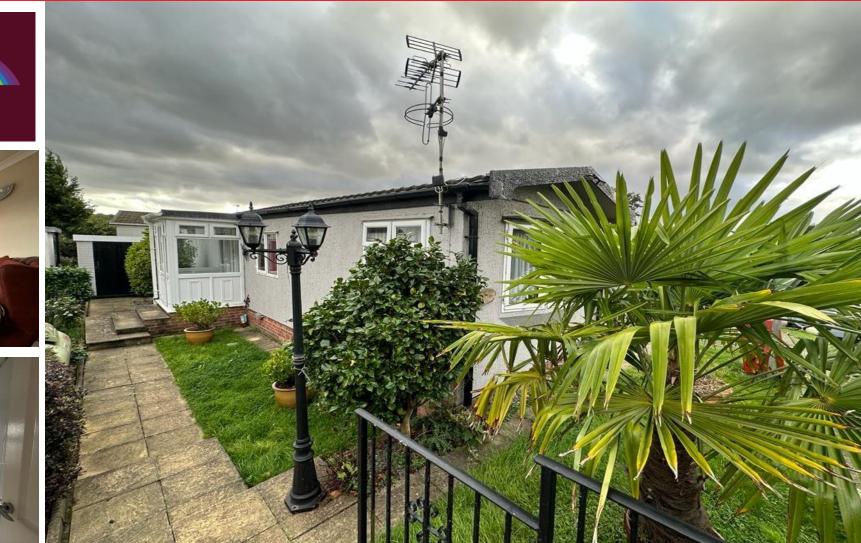

Externally there is a lawned garden that surrounds the unit and an external storage shed.

Other features include full double glazing and LPG Gas central heating.