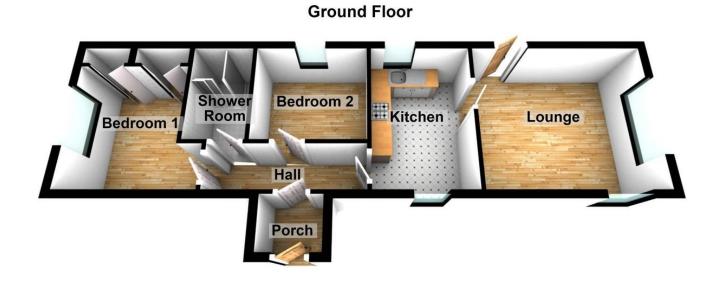

The unit has been well maintained and is presented in good decorative condition throughout.

Set on a traditional floorplan the accommodation offers a welcome reception hall which grants access to the remainder of the accommodation. The dual aspect lounge is a good size with a bow window to the front aspect. There is a fitted kitchen/breakfast room with the kitchen presenting in a white farmhouse style kitchen and space for table and chairs.

Both of the bedrooms are double rooms and the master bedroom has a full range of fitted wardrobes along one wall and the second bedroom offers mirror fronted wardrobes. The bedrooms are supported by the shower room which is fully tiled.

## ACCOMMODATION IN BRIEF COMPRISES:

LOUNGE 11' 4" x 13' 2" (3.45m x 4.01m)

**KITCHEN/BREAKFAST ROOM** 11' 6" x 7' 9" (3.51m x 2.36m)

ENTRANCE HALL 11' 9" x 3' 5" (3.58m x 1.04m)

MASTER BEDROOM 10' 3" x 9' 5" (3.12m x 2.87m) Measurement up to the fitted wardrobes.

**BEDROOM TWO** 8' 8" x 7' 8" (2.64m x 2.34m)

SHOWER ROOM 7' 8" x 4' 8" (2.34m x 1.42m) EXTERIOR

GARDENS Lawned gardens surround the unit