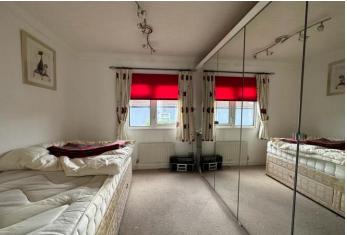

Both of the bedrooms are double rooms and the master bedroom has a full range of fitted wardrobes along one wall and the second bedroom offers mirror fronted wardrobes. The bedrooms are supported by the shower room which is fully tiled.

**BEDROOM TWO** 8' 8" x 7' 8" (2.64m x 2.34m)

SHOWER ROOM 7' 8" x 4' 8" (2.34m x 1.42m) EXTERIOR

GARDENS Lawned gardens surround the unit