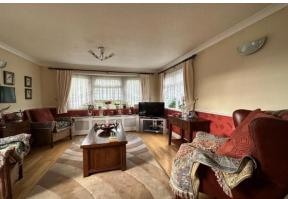

The unit has been well maintained and is presented in good decorative condition throughout.

Set on a traditional floorplan the accommodation offers a welcome reception hall which grants access to the remainder of the accommodation. The dual aspect lounge is a good size with a bow window to the front aspect. There is a fitted kitchen/breakfast room with the kitchen presenting in a white farmhouse style kitchen and space for table and chairs.

## ACCOMMODATION IN BRIEF COMPRISES:

LOUNGE 11' 4" x 13' 2" (3.45m x 4.01m)

**KITCHEN/BREAKFAST ROOM** 11' 6" x 7' 9" (3.51m x 2.36m)

ENTRANCE HALL 11' 9" x 3' 5" (3.58m x 1.04m)

MASTER BEDROOM 10' 3" x 9' 5" (3.12m x 2.87m) Measurement up to the fitted wardrobes.