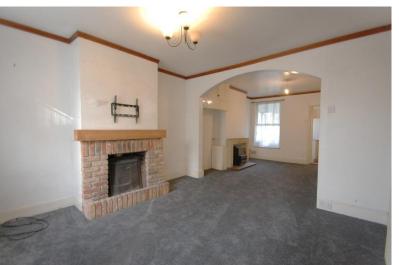

# LOUNGE/DINER

24' 0"  $\times$  12' 0" (7.32m  $\times$  3.66m) Windows to front and rear aspect, brick built surround with log burner inset, oil fired back boiler, door to stairs with under stair cupboard.