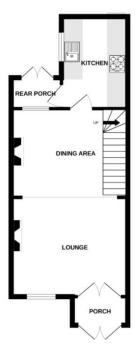

# Property Description

We are thrilled to bring to sale this beautiful TWO bedroom terraced cottage situated in the heart of Tollesbury with an abundance of character on offer. The property dates back to 1894 and still holds some of the amazing features. The ground floor consists of a porch, a large lounge/diner and a separate kitchen at the back of the property. Upstairs there are two double bedrooms and a generous sized bathroom. Externally the property's garden measures a staggering 112ft. There is also an outside WC and utility cupboard. A viewing is highly recommended to appreciate the size and potential this property has to offer.

#### PORCH

 $4' 3" \times 2' 1" (1.3m \times 0.64m)$  Double opening doors to lounge.

# LOUNGE/DINER

24' 0"  $\times$  12' 0" (7.32m  $\times$  3.66m) Windows to front and rear aspect, brick built surround with log burner inset, oil fired back boiler, door to stairs with under stair cupboard.

# **KITCHEN**

9' 0" x 7' 0" (2.74m x 2.13m) Fitted with a range of both eye level and counter top units, stainless steel sink unit with mixer tap, fridge/freezer, space for oven, tiled floor, doors leading to rear porch.

# **REAR PORCH**

4' 2" x 3' 7" (1.27m x 1.09m) Power and light connected, doors leading to rear garden.