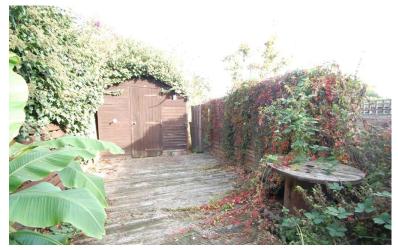

#### REAR GARDEN

Measuring a staggering approx.112ft. in length, the garden is divided into several sections. There is a courtyard area with decking and a pond. There is also a shed with power and lighting, followed by a lawn area behind. There is also an outbuilding at the back of the property which houses a outside WC, utility cupboard and outside sink.