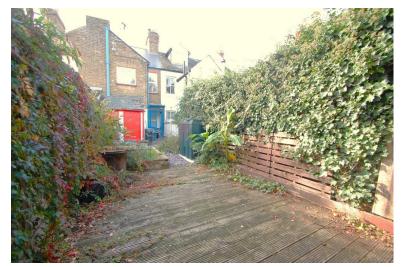

#### REAR GARDEN

Measuring a staggering approx.112ft. in length, the garden is divided into several sections. There is a courtyard area with decking and a pond. There is also a shed with power and lighting, followed by a lawn area behind. There is also an outbuilding at the back of the property which houses a outside WC, utility cupboard and outside sink.