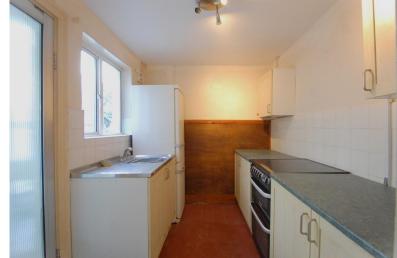

# **KITCHEN**

9' 0" x 7' 0" (2.74m x 2.13m) Fitted with a range of both eye level and counter top units, stainless steel sink unit with mixer tap, fridge/freezer, space for oven, tiled floor, doors leading to rear porch.