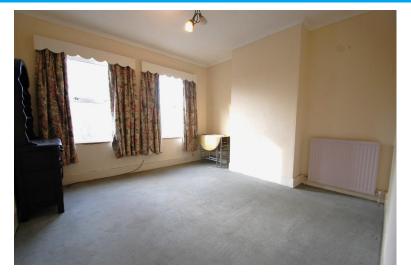

# BEDROOM ONE

11' 10" x 11' 7" (3.61m x 3.53m) Two windows to front aspect, radiator.

#### **BEDROOM TWO**

12' 0" x 9' 4" (3.66m x 2.84m) Window to rear aspect, airing cupboard, door and steps down to bathroom.