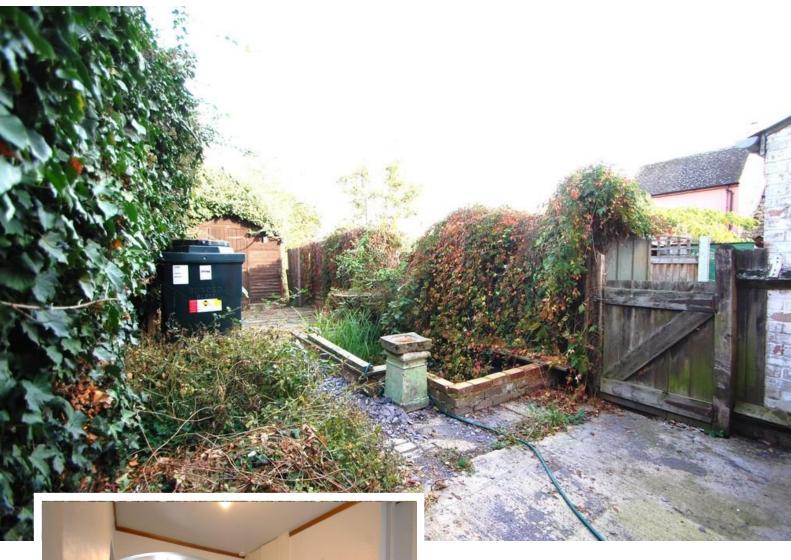

#### REAR GARDEN

Measuring a staggering approx.112ft. in length, the garden is divided into several sections. There is a courtyard area with decking and a pond. There is also a shed with power and lighting, followed by a lawn area behind. There is also an outbuilding at the back of the property which houses a outside WC, utility cupboard and outside sink.