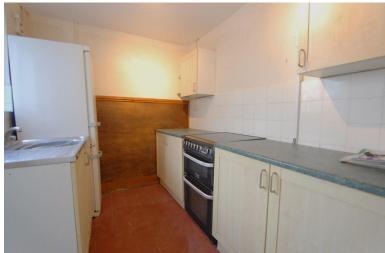

# **KITCHEN**

9' 0" x 7' 0" (2.74m x 2.13m) Fitted with a range of both eye level and counter top units, stainless steel sink unit with mixer tap, fridge/freezer, space for oven, tiled floor, doors leading to rear porch.