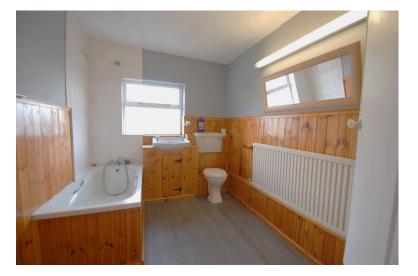

# **BATHROOM**

White three piece suite comprising panel bath, WC, wall mounted wash basin, radiator