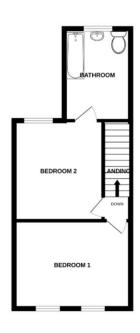

# BEDROOM ONE

11' 10" x 11' 7" (3.61m x 3.53m) Two windows to front aspect, radiator.

#### **BEDROOM TWO**

12' 0" x 9' 4" (3.66m x 2.84m) Window to rear aspect, airing cupboard, door and steps down to bathroom.

# **BATHROOM**

White three piece suite comprising panel bath, WC, wall mounted wash basin, radiator