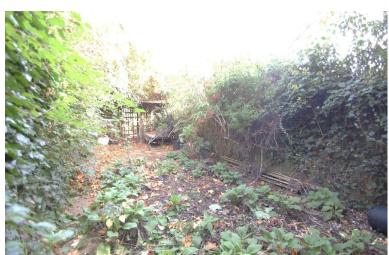

#### REAR GARDEN

Measuring a staggering approx.112ft. in length, the garden is divided into several sections. There is a courtyard area with decking and a pond. There is also a shed with power and lighting, followed by a lawn area behind. There is also an outbuilding at the back of the property which houses a outside WC, utility cupboard and outside sink.