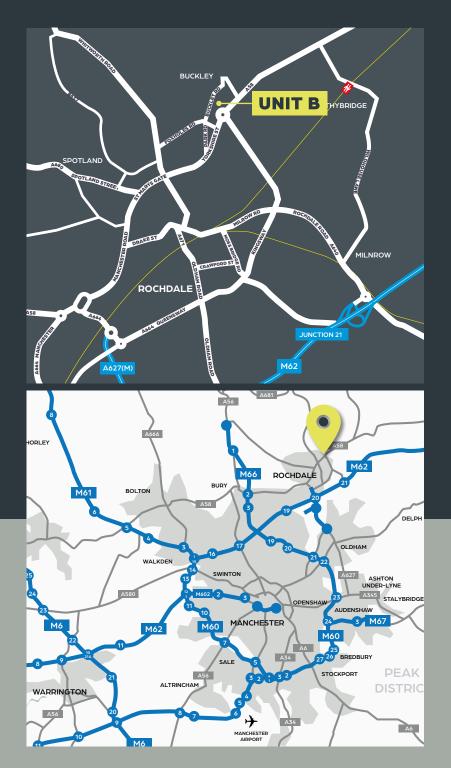

# LOCATION

The site is located on Buckley Road, Rochdale. Buckley Road is an established industrial location and is home to some well-known occupiers such as National Carpets, Penthouse Carpets, Ken Taylor Supplies and British Millerain.

The site is approximately 1mile from Rochdale Town Centre and is within 3 miles of Junction 21 of the M62.