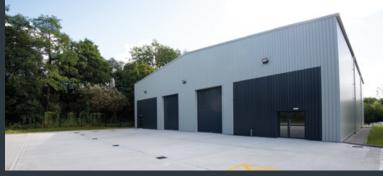

# DESCRIPTION

The units are located in an established industrial area and are brand new built to a high specification.

## Unit A Under offer Unit B 11,000 sq ft – Available

The unit is ready for immediate occupation.

- Self-contained site with private yard
- Power supply 200Amp 3-phase
- **Eaves height** 7m to underside of haunch, 8m to eaves