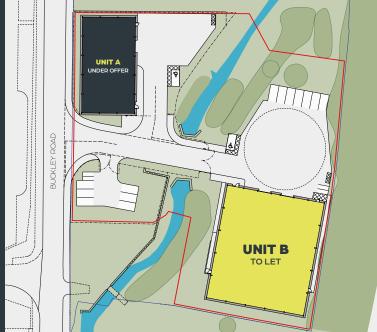

## Unit A Under offer Unit B 11,000 sq ft – Available

The unit is ready for immediate occupation.

- Self-contained site with private yard
- Power supply 200Amp 3-phase
- **Eaves height** 7m to underside of haunch, 8m to eaves

# LOCATION

The site is located on Buckley Road, Rochdale. Buckley Road is an established industrial location and is home to some well-known occupiers such as National Carpets, Penthouse Carpets, Ken Taylor Supplies and British Millerain.