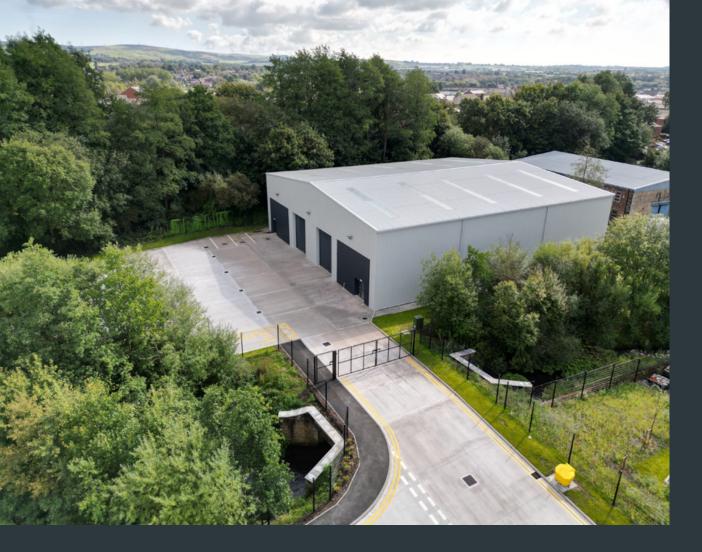

# DESCRIPTION

The units are located in an established industrial area and are brand new built to a high specification.

## Unit A Under offer Unit B 11,000 sq ft – Available

The unit is ready for immediate occupation.

- Self-contained site with private yard
- Power supply 200Amp 3-phase
- **Eaves height** 7m to underside of haunch, 8m to eaves