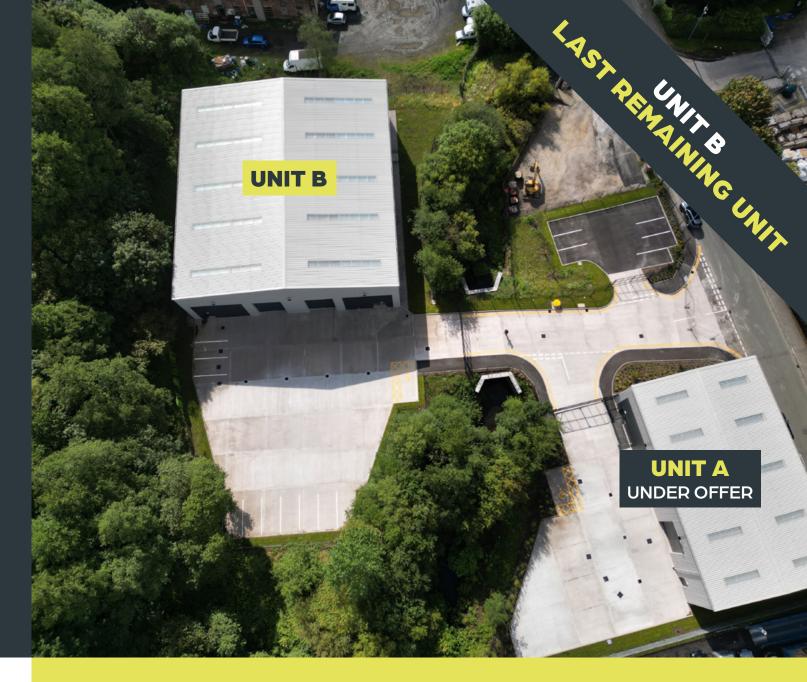

# UNIT B

## Unit A Under offer Unit B 11,000 sq ft – Available

The unit is ready for immediate occupation.

- Self-contained site with private yard
- Power supply 200Amp 3-phase
- **Eaves height** 7m to underside of haunch, 8m to eaves