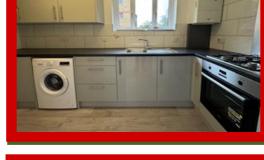

#### 2 Bedroom Apartment Birchwood Close, Morden, SM4

The accommodation comprises of main entrance hall with slim line wall mounted shoe rack, telephone entry, spacious reception room, separate modern fully fitted kitchen with gas cooker, electric oven, washing machine and a fridge/freezer with water dispenser. The master double bedroom has a built-in mirror sliding door wardrobe, the second bedroom is a generous size single with a storage space and a modern bathroom with push button WC, hand wash basin and a bathtub with above power shower. This property is newly refurbished with new double-glazed windows, gas central heating and wood flooring throughout.