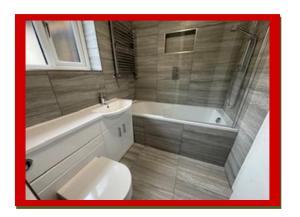

#### 2 Bedroom Apartment Birchwood Close, Morden, SM4

The accommodation comprises of main entrance hall with slim line wall mounted shoe rack, telephone entry, spacious reception room, separate modern fully fitted kitchen with gas cooker, electric oven, washing machine and a fridge/freezer with water dispenser. The master double bedroom has a built-in mirror sliding door wardrobe, the second bedroom is a generous size single with a storage space and a modern bathroom with push button WC, hand wash basin and a bathtub with above power shower. This property is newly refurbished with new double-glazed windows, gas central heating and wood flooring throughout.