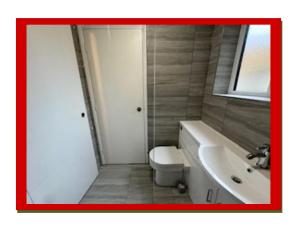

#### 2 Bedroom Apartment Birchwood Close, Morden, SM4

The accommodation comprises of main entrance hall with slim line wall mounted shoe rack, telephone entry, spacious reception room, separate modern fully fitted kitchen with gas cooker, electric oven, washing machine and a fridge/freezer with water dispenser. The master double bedroom has a built-in mirror sliding door wardrobe, the second bedroom is a generous size single with a storage space and a modern bathroom with push button WC, hand wash basin and a bathtub with above power shower. This property is newly refurbished with new double-glazed windows, gas central heating and wood flooring throughout.