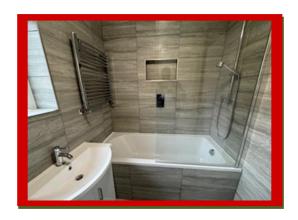

#### 2 Bedroom Apartment Birchwood Close, Morden, SM4

The accommodation comprises of main entrance hall with slim line wall mounted shoe rack, telephone entry, spacious reception room, separate modern fully fitted kitchen with gas cooker, electric oven, washing machine and a fridge/freezer with water dispenser. The master double bedroom has a built-in mirror sliding door wardrobe, the second bedroom is a generous size single with a storage space and a modern bathroom with push button WC, hand wash basin and a bathtub with above power shower. This property is newly refurbished with new double-glazed windows, gas central heating and wood flooring throughout.