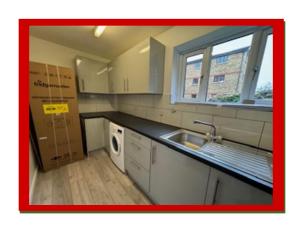

#### 2 Bedroom Apartment Birchwood Close, Morden, SM4

The accommodation comprises of main entrance hall with slim line wall mounted shoe rack, telephone entry, spacious reception room, separate modern fully fitted kitchen with gas cooker, electric oven, washing machine and a fridge/freezer with water dispenser. The master double bedroom has a built-in mirror sliding door wardrobe, the second bedroom is a generous size single with a storage space and a modern bathroom with push button WC, hand wash basin and a bathtub with above power shower. This property is newly refurbished with new double-glazed windows, gas central heating and wood flooring throughout.