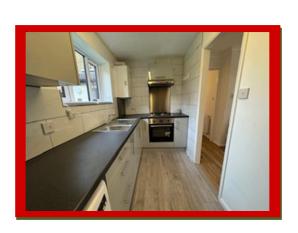

#### 2 Bedroom Apartment Birchwood Close, Morden, SM4

The accommodation comprises of main entrance hall with slim line wall mounted shoe rack, telephone entry, spacious reception room, separate modern fully fitted kitchen with gas cooker, electric oven, washing machine and a fridge/freezer with water dispenser. The master double bedroom has a built-in mirror sliding door wardrobe, the second bedroom is a generous size single with a storage space and a modern bathroom with push button WC, hand wash basin and a bathtub with above power shower. This property is newly refurbished with new double-glazed windows, gas central heating and wood flooring throughout.