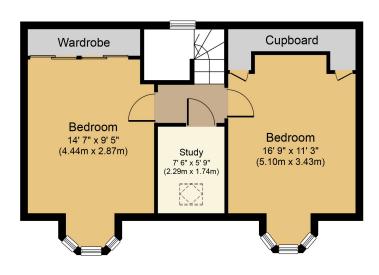

# **8 Linlithgow Road**

**Ground Floor** 

**First Floor** 

# 8 linlithgow

Whilst every attempt has been made to ensure the accuracy of the floor plan contained here, measurements of doors, windows, rooms and any other items are approximate and no responsibility is taken for any error, omission, or mis-statement. The measurements should not be relied upon for valuation, transaction and/or funding purposes This plan is for illustrative purposes only and should be used as such by any prospective purchaser or tenant. The services, systems and appliances shown have not been tested and no guarantee as to their operability or efficiency can be given.