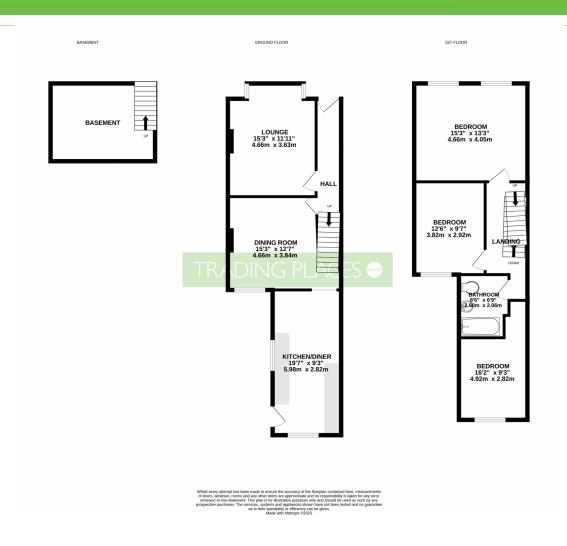

#### Hall

1 wall mounted radiator. Carpeted.

**Reception 1** 3.35m x 4.53m

1 double glazed bay window. 1 wall mounted radiator. Carpeted.

**Reception 2** *3.54m x 4.24m* 

1 double glazed window. 1 wall mounted radiator. Carpeted.

**Kitchen** 2.73m x 4.34m

1 double glazed window. 1 wall mounted radiator. Integrated gas hob and electric oven. Extractor fan. Laminate flooring. UPVC back door.

**Bedroom 1** 4.58m x 3.57m

2 double glazed windows. 1 wall mounted radiator. Carpeted.

**Bedroom 2** 4.10m x 2.78m

1 double glazed window. 1 wall mounted radiator. Carpeted.

**Bedroom 3** 2.60m x 2.47m

1 double glazed window. 1 wall mounted radiator. Carpeted.

**Bathroom** *1.69m x 1.74m* 

Bath with overhead shower. W/C. Sink. 1 double glazed frosted window. Laminate flooring. 1 wall mounted radiator.