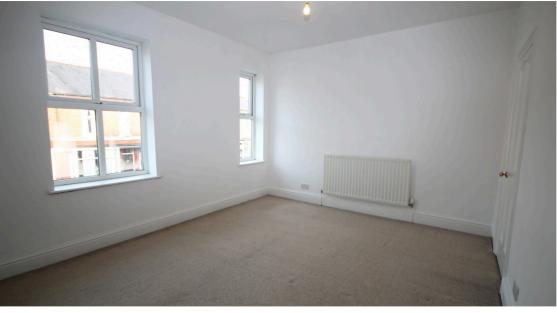

**Kitchen** 2.73m x 4.34m

1 double glazed window. 1 wall mounted radiator. Integrated gas hob and electric oven. Extractor fan. Laminate flooring. UPVC back door.

**Bedroom 1** 4.58m x 3.57m

2 double glazed windows. 1 wall mounted radiator. Carpeted.

**Bedroom 2** 4.10m x 2.78m

1 double glazed window. 1 wall mounted radiator. Carpeted.

**Bedroom 3** 2.60m x 2.47m

1 double glazed window. 1 wall mounted radiator. Carpeted.

**Bathroom** *1.69m x 1.74m* 

Bath with overhead shower. W/C. Sink. 1 double glazed frosted window. Laminate flooring. 1 wall mounted radiator.