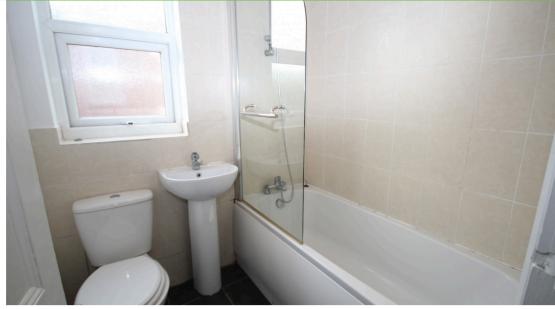

**Bedroom 2** 4.10m x 2.78m

1 double glazed window. 1 wall mounted radiator. Carpeted.

**Bedroom 3** 2.60m x 2.47m

1 double glazed window. 1 wall mounted radiator. Carpeted.

**Bathroom** *1.69m x 1.74m* 

Bath with overhead shower. W/C. Sink. 1 double glazed frosted window. Laminate flooring. 1 wall mounted radiator.