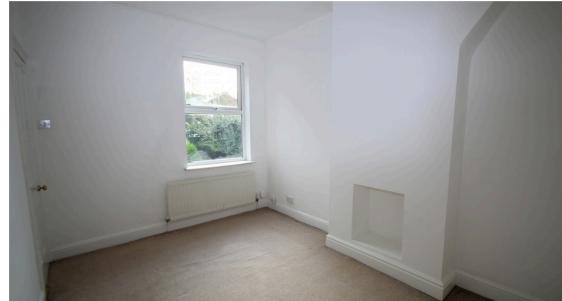

**Bedroom 2** 4.10m x 2.78m

1 double glazed window. 1 wall mounted radiator. Carpeted.

**Bedroom 3** 2.60m x 2.47m

1 double glazed window. 1 wall mounted radiator. Carpeted.

**Bathroom** *1.69m x 1.74m* 

Bath with overhead shower. W/C. Sink. 1 double glazed frosted window. Laminate flooring. 1 wall mounted radiator.