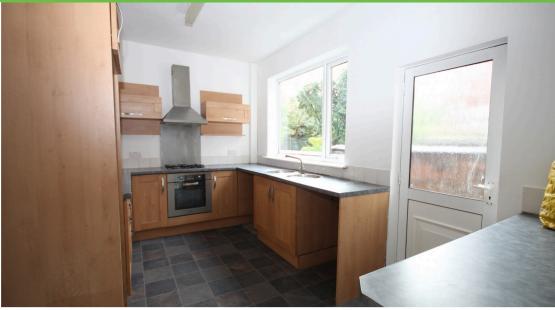

**Kitchen** 2.73m x 4.34m

1 double glazed window. 1 wall mounted radiator. Integrated gas hob and electric oven. Extractor fan. Laminate flooring. UPVC back door.

**Bedroom 1** 4.58m x 3.57m

2 double glazed windows. 1 wall mounted radiator. Carpeted.