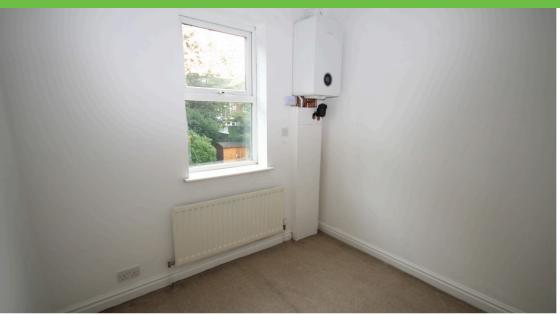

**Kitchen** 2.73m x 4.34m

1 double glazed window. 1 wall mounted radiator. Integrated gas hob and electric oven. Extractor fan. Laminate flooring. UPVC back door.

**Bedroom 1** 4.58m x 3.57m

2 double glazed windows. 1 wall mounted radiator. Carpeted.