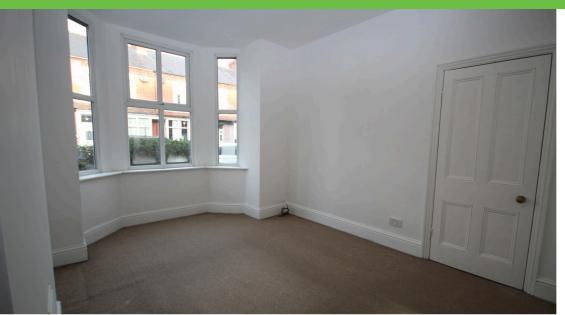

#### Hall

1 wall mounted radiator. Carpeted.

**Reception 1** 3.35m x 4.53m

1 double glazed bay window. 1 wall mounted radiator. Carpeted.

**Reception 2** *3.54m x 4.24m* 

1 double glazed window. 1 wall mounted radiator. Carpeted.