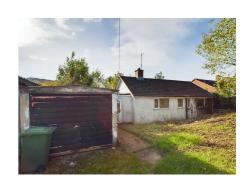

A two bedroom detached bungalow requiring renovation, situated in a pleasant sought after village location and having off road parking and garage. The accommodation comprises an entrance hall, lounge with fire recess, kitchen having base and wall units, sink and floor standing oil boiler. Rear entrance hall, two bedrooms, bathroom and separate W.C.. The property is approached from the rear where there is a garden and detached garage. The garden continues around to the front of the property.