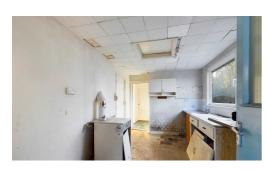

A two bedroom detached bungalow requiring renovation, situated in a pleasant sought after village location and having off road parking and garage. The accommodation comprises an entrance hall, lounge with fire recess, kitchen having base and wall units, sink and floor standing oil boiler. Rear entrance hall, two bedrooms, bathroom and separate W.C.. The property is approached from the rear where there is a garden and detached garage. The garden continues around to the front of the property.