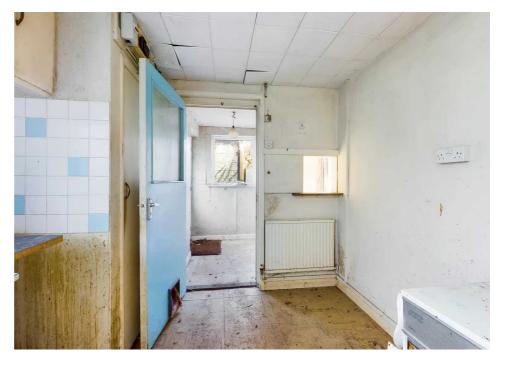

A two bedroom detached bungalow requiring renovation, situated in a pleasant sought after village location and having off road parking and garage. The accommodation comprises an entrance hall, lounge with fire recess, kitchen having base and wall units, sink and floor standing oil boiler. Rear entrance hall, two bedrooms, bathroom and separate W.C.. The property is approached from the rear where there is a garden and detached garage. The garden continues around to the front of the property.