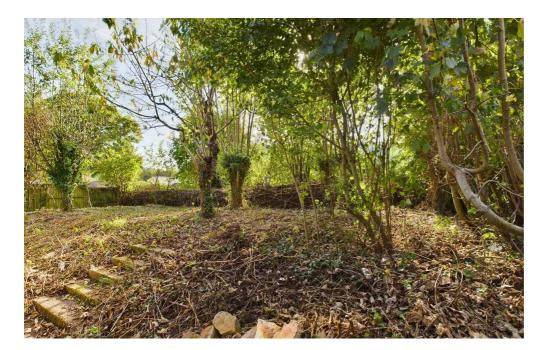

A two bedroom detached bungalow requiring renovation, situated in a pleasant sought after village location and having off road parking and garage. The accommodation comprises an entrance hall, lounge with fire recess, kitchen having base and wall units, sink and floor standing oil boiler. Rear entrance hall, two bedrooms, bathroom and separate W.C.. The property is approached from the rear where there is a garden and detached garage. The garden continues around to the front of the property.