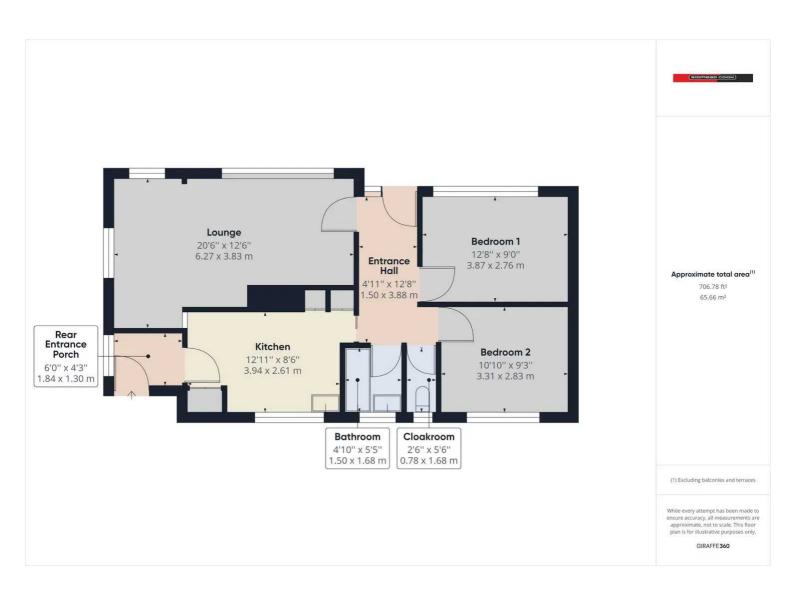

A two bedroom detached bungalow requiring renovation, situated in a pleasant sought after village location and having off road parking and garage. The accommodation comprises an entrance hall, lounge with fire recess, kitchen having base and wall units, sink and floor standing oil boiler. Rear entrance hall, two bedrooms, bathroom and separate W.C.. The property is approached from the rear where there is a garden and detached garage. The garden continues around to the front of the property.