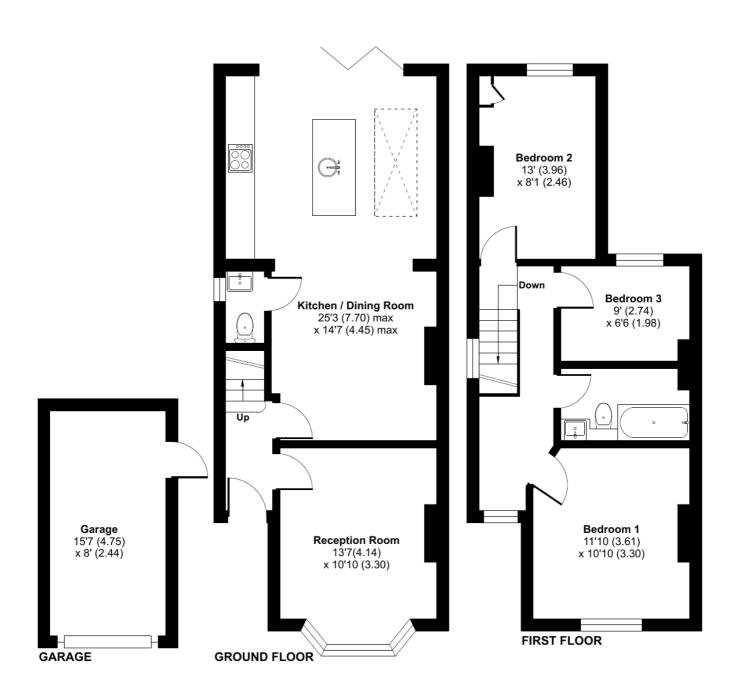

## Victoria Road, Ascot, SL5

Approximate Area = 964 sq ft / 89.5 sq m Garage = 125 sq ft / 11.6 sq m Total = 1089 sq ft / 101.1 sq m

For identification only - Not to scale