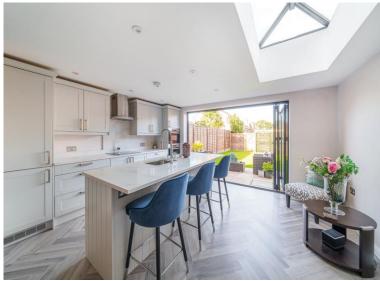

Available - Immediately

£2850 Per Calendar Month

**Fully Furnished** 

- Short Term Lets Available
- Three Bedrooms
- Lounge

- Eat in Kitchen/Dining Room
- Private Garden
- Garage and Parking

All viewings are strictly by appointment or by e-mail.