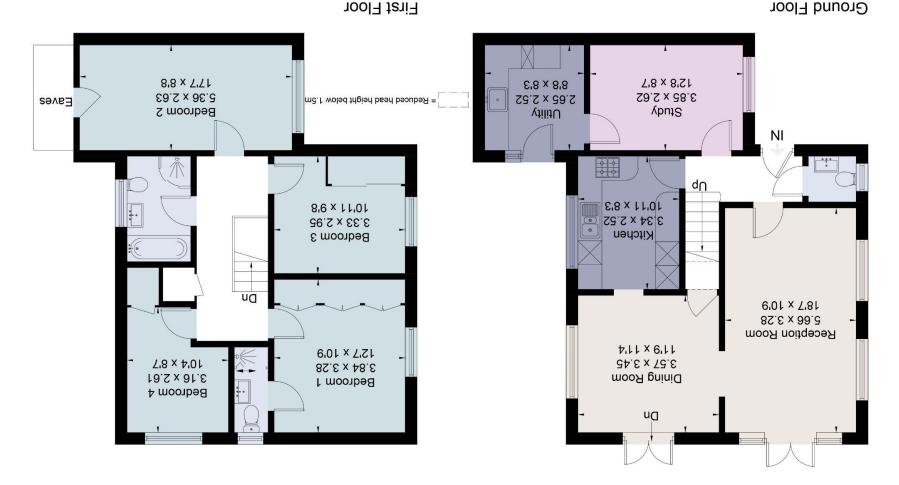

**Directions:** Sat Nav - SL6 4PQ

© Fourwalls For identification only. Not to scale. (f) ps 6 \ m ps 8.0) senA esU betimited Use sq ff) Approximate Area = 130.7 sq m / 1407 sq ft

fourwalls-group.com 321524 Surveyed and drawn in accordance with the International Property Measurement Standards (IPMS 2: Residential)