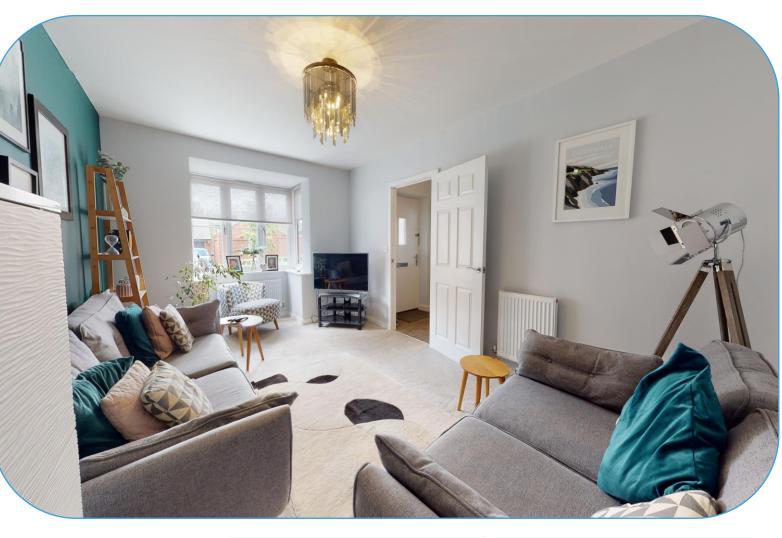

When entering the home, the hallway has a storage cupboard giving plenty of space to keep outdoor coats and shoes hidden. With the living room to the front, there is a large bay window which allows light to flood into the room. To the back of the home there is an open plan kitchen dining area which is great for the family. The kitchen area has integrated appliances including a fridge freezer, dishwasher, double electric oven and an electric hob. The dining area has doors out into the garden, plenty of space for a family dining table and a utility cupboard which gives space and pluming for a washing machine. Also to the ground floor there is a cloakroom. To the first floor, there are three of the four bedrooms. Two of the bedrooms are double bedrooms with having plenty of additional space for other furniture. The third bedroom to this floor is the fourth bedrooms which is a good sized single bedroom.