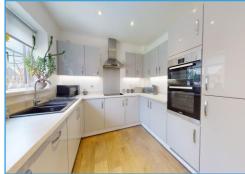

When entering the home, the hallway has a storage cupboard giving plenty of space to keep outdoor coats and shoes hidden. With the living room to the front, there is a large bay window which allows light to flood into the room. To the back of the home there is an open plan kitchen dining area which is great for the family. The kitchen area has integrated appliances including a fridge freezer, dishwasher, double electric oven and an electric hob. The dining area has doors out into the garden, plenty of space for a family dining table and a utility cupboard which gives space and pluming for a washing machine. Also to the ground floor there is a cloakroom. To the first floor, there are three of the four bedrooms. Two of the bedrooms are double bedrooms with having plenty of additional space for other furniture. The third bedroom to this floor is the fourth bedrooms which is a good sized single bedroom.