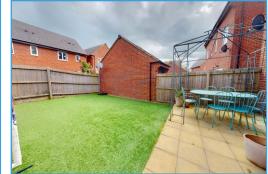

The family bathroom comprises of a four piece suite including a bath, separate shower cubicle, toilet and sink. The top floor of the home has the impressive master suite. Having fitted wardrobes, there is plenty of space for a large bed as well as there being plenty of light in the room from the two velux windows. Off of the bedroom, there is an ensuite with a double shower cubicle, toilet, sink and velux window. Outside, the garden is a great space and low maintenance area. There is a patio are giving space for outdoor seating and dining. The lawn is laid with artificial turf meaning there is minimal maintenance needed for the garden. It has a gate which leads to the driveway which is located to the side of the property and out to the single garage.