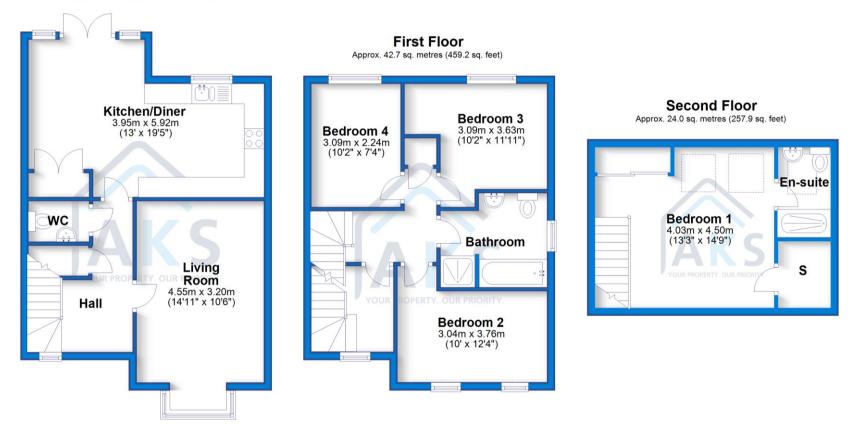

# The Floor Plan

Ground Floor

Approx. 46.0 sq. metres (494.7 sq. feet)

Total area: approx. 112.6 sq. metres (1211.8 sq. feet)

When entering the home, the hallway has a storage cupboard giving plenty of space to keep outdoor coats and shoes hidden. With the living room to the front, there is a large bay window which allows light to flood into the room. To the back of the home there is an open plan kitchen dining area which is great for the family. The kitchen area has integrated appliances including a fridge freezer, dishwasher, double electric oven and an electric hob. The dining area has doors out into the garden, plenty of space for a family dining table and a utility cupboard which gives space and pluming for a washing machine. Also to the ground floor there is a cloakroom. To the first floor, there are three of the four bedrooms. Two of the bedrooms are double bedrooms with having plenty of additional space for other furniture. The third bedroom to this floor is the fourth bedrooms which is a good sized single bedroom.

The family bathroom comprises of a four piece suite including a bath, separate shower cubicle, toilet and sink. The top floor of the home has the impressive master suite. Having fitted wardrobes, there is plenty of space for a large bed as well as there being plenty of light in the room from the two velux windows. Off of the bedroom, there is an ensuite with a double shower cubicle, toilet, sink and velux window. Outside, the garden is a great space and low maintenance area. There is a patio are giving space for outdoor seating and dining. The lawn is laid with artificial turf meaning there is minimal maintenance needed for the garden. It has a gate which leads to the driveway which is located to the side of the property and out to the single garage.