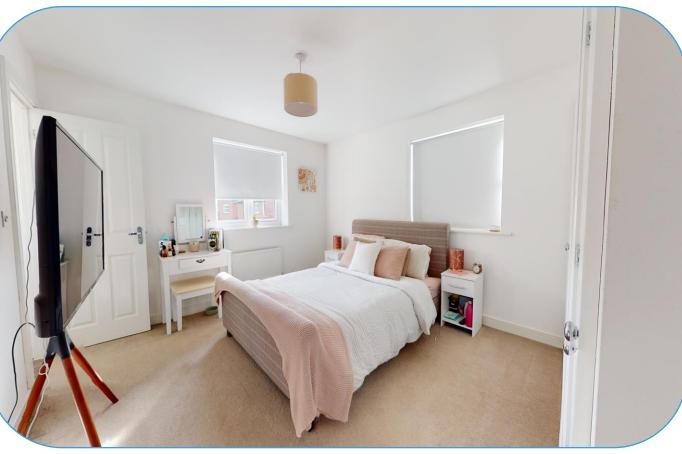

Also to the ground floor is a cloakroom which is useful space and size.

Upstairs, the master bedroom has duel aspect windows allowing plenty of light into the room as well as built in wardrobes, plenty of space for a bed and other bedroom furniture and access to its own en-suite. The ensuite is fitted with a double shower cubicle, toilet and wash basin. All three of the other bedrooms are double bedrooms making this a fantastic home for a family. There is also a family bathroom which has a bath with an overhead shower, toilet and wash basin. Outside, to the front there is a green, trees and shrubs which is useful if working from home giving this home a beautiful outlook. The garden has a patio area for outdoor dining and seating.