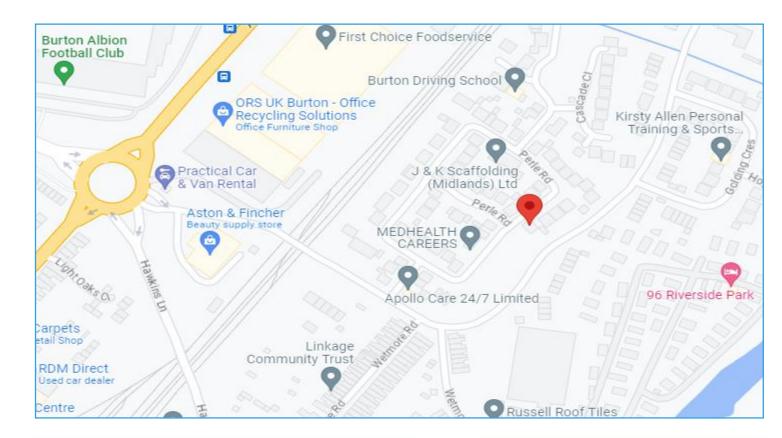

### Perle Road Burton-On-Trent

Situated within a popular development on the edge of Stretton, having good access to local amenities and transport links with easy access to the centre of Burton-On-Trent and the A38