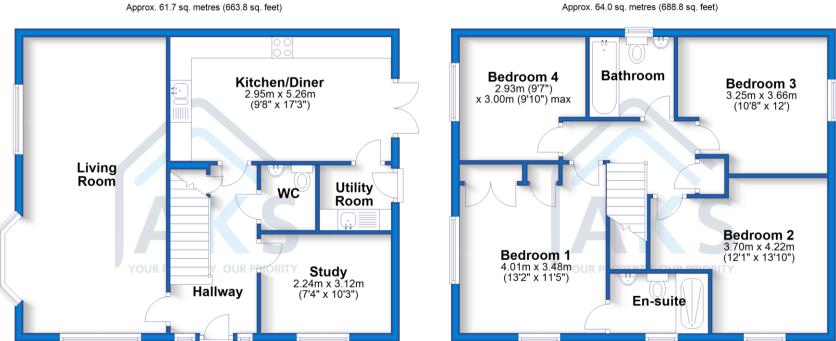

# **The Floor Plan**

**Ground Floor** 

First Floor Approx. 64.0 sq. metres (688.8 sq. feet)

Total area: approx. 125.7 sq. metres (1352.6 sq. feet)