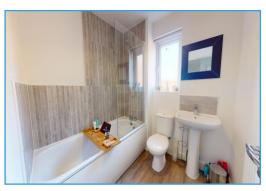

Also to the ground floor is a cloakroom which is useful space and size.

Upstairs, the master bedroom has duel aspect windows allowing plenty of light into the room as well as built in wardrobes, plenty of space for a bed and other bedroom furniture and access to its own en-suite. The ensuite is fitted with a double shower cubicle, toilet and wash basin. All three of the other bedrooms are double bedrooms making this a fantastic home for a family. There is also a family bathroom which has a bath with an overhead shower, toilet and wash basin. Outside, to the front there is a green, trees and shrubs which is useful if working from home giving this home a beautiful outlook. The garden has a patio area for outdoor dining and seating.