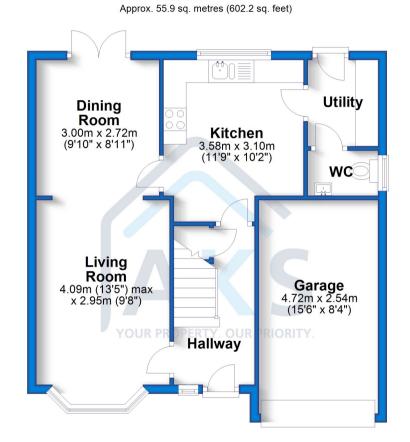

## The Floor Plan

### **Ground Floor**

**First Floor** Approx. 53.3 sq. metres (574.1 sq. feet)

Total area: approx. 109.3 sq. metres (1176.4 sq. feet)