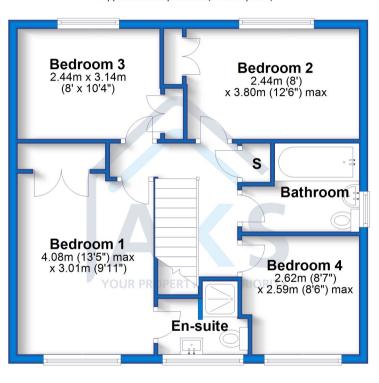

## The Floor Plan

### **Ground Floor**

**First Floor** Approx. 53.3 sq. metres (574.1 sq. feet)

Total area: approx. 109.3 sq. metres (1176.4 sq. feet)