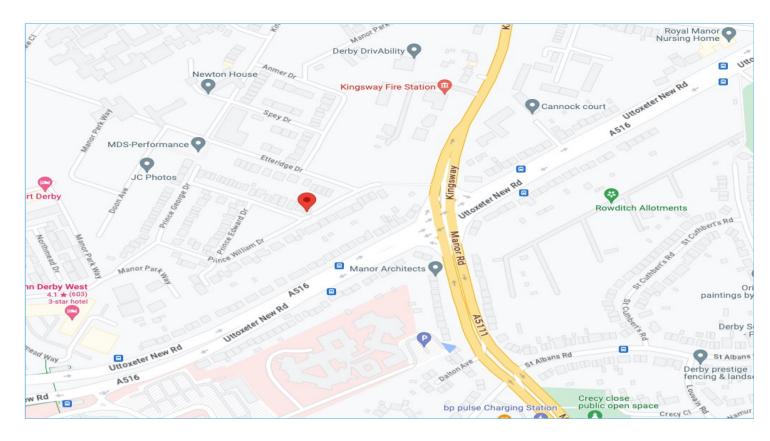

# Prince George Drive Derby

This is a great location, it is just a few minutes walk to the Royal Derby Hospital as well as the local supermarket and restaurant as well as being close to Kingsway Retail Park. For transport, it is just a short drive and you can be on the Inner Ring Road or the A38 heading towards the M1 or A50. The local bus stop is just a few minutes walk from the property with busses frequently running into Derby City Centre and Burton town centre. Just a 5 minute drive from the property there is Markeaton Park as well as Foresters Retail Park