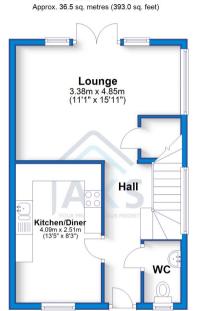

#### The Floor Plan

**Ground Floor** 

First Floor

**Second Floor** Approx. 35.0 sq. metres (376.9 sq. feet)

Third Floor

Approx. 15.0 sq. metres (161.2 sq. feet)

Total area: approx. 121.5 sq. metres (1308.2 sq. feet)

As we step inside, the ground floor greets us with a spacious kitchen diner featuring modern This exceptional space has built-in appliances such as an integrated fridge freezer, dishwasher, double oven, and energising gym, a serene hob. Additionally, there is ample library, or a productive office. space for a washing machine. The lounge is generously sized and benefits from patio doors that open up to the back garden, allowing for an abundance of natural light. A convenient downstairs WC is also available for guests. Moving up to the first floor, we for outdoor seating, perfect for discover two double bedrooms, enjoying a relaxing evening. one of which is currently being utilised as a well-appointed office space complete with fitted desks and storage. Each bedroom features two floorreaching windows, filling the rooms with natural light. This floor is further equipped with a garage. Currently, the garage is well-maintained bathroom. The second floor reveals two more double bedrooms, with one versatile room presently serving as a dressing room, equipped with fitted wardrobes an expansive and beautifully and direct access to the jack and maintained outdoor space. jill shower room. Similar to the Access to the garden is made this level boast double windows, providing stunning views of the surroundings.