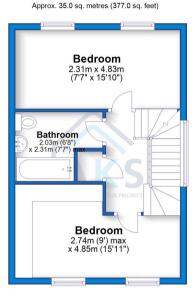

#### The Floor Plan

**Ground Floor** 

First Floor

**Second Floor** Approx. 35.0 sq. metres (376.9 sq. feet)

Third Floor

Approx. 15.0 sq. metres (161.2 sq. feet)

Total area: approx. 121.5 sq. metres (1308.2 sq. feet)

As we step inside, the ground floor greets us with a spacious kitchen diner featuring modern This exceptional space has built-in appliances such as an integrated fridge freezer, dishwasher, double oven, and energising gym, a serene hob. Additionally, there is ample library, or a productive office. space for a washing machine. The lounge is generously sized and benefits from patio doors that open up to the back garden, allowing for an abundance of natural light. A convenient downstairs WC is also available for guests. Moving up to the first floor, we for outdoor seating, perfect for discover two double bedrooms, enjoying a relaxing evening. one of which is currently being utilised as a well-appointed office space complete with fitted desks and storage. Each bedroom features two floorreaching windows, filling the rooms with natural light. This floor is further equipped with a garage. Currently, the garage is well-maintained bathroom. The second floor reveals two more double bedrooms, with one versatile room presently serving as a dressing room, equipped with fitted wardrobes an expansive and beautifully and direct access to the jack and maintained outdoor space. jill shower room. Similar to the Access to the garden is made this level boast double windows, providing stunning views of the surroundings.