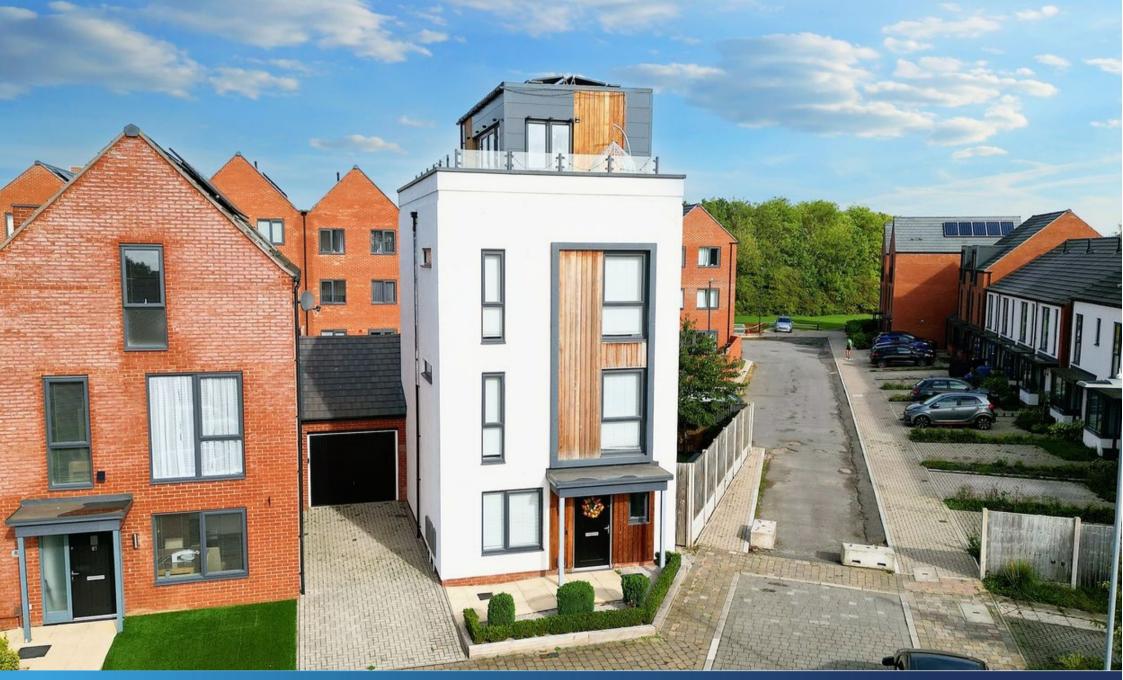

Prince George Drive

Derby

Asking Price Of £390,000

### Prince George Drive Derby

The property boasts a unique and rare design, with only two of its kind in the entire development. This impressive 4-bedroom detached house offers breathtaking views from its balcony that stretches across the city. Viewing is essential to really appreciate what is on offer!

The Property