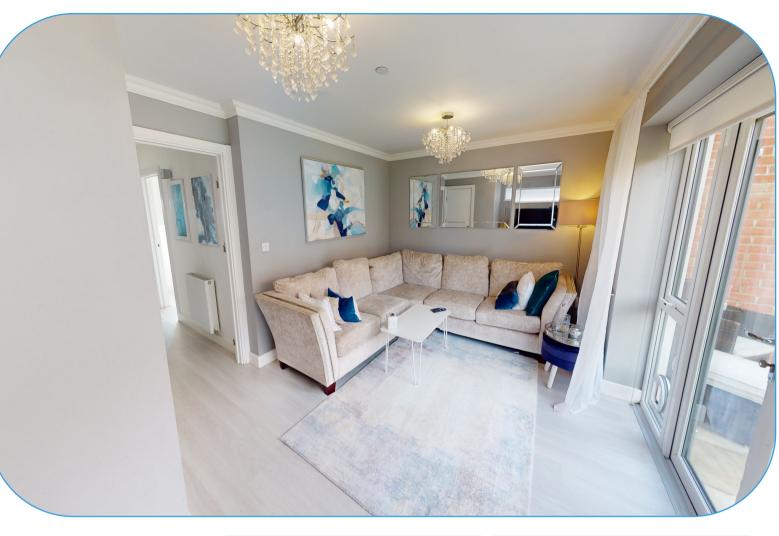

As we step inside, the ground floor greets us with a spacious kitchen diner featuring modern This exceptional space has built-in appliances such as an integrated fridge freezer, dishwasher, double oven, and energising gym, a serene hob. Additionally, there is ample library, or a productive office. space for a washing machine. The lounge is generously sized and benefits from patio doors that open up to the back garden, allowing for an abundance of natural light. A convenient downstairs WC is also available for guests. Moving up to the first floor, we for outdoor seating, perfect for discover two double bedrooms, enjoying a relaxing evening. one of which is currently being utilised as a well-appointed office space complete with fitted desks and storage. Each bedroom features two floorreaching windows, filling the rooms with natural light. This floor is further equipped with a garage. Currently, the garage is well-maintained bathroom. The second floor reveals two more double bedrooms, with one versatile room presently serving as a dressing room, equipped with fitted wardrobes an expansive and beautifully and direct access to the jack and maintained outdoor space. jill shower room. Similar to the Access to the garden is made this level boast double windows, providing stunning views of the surroundings.