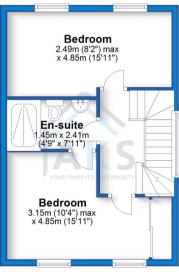

#### The Floor Plan

**Ground Floor** 

First Floor

**Second Floor** Approx. 35.0 sq. metres (376.9 sq. feet)

Third Floor

Approx. 15.0 sq. metres (161.2 sq. feet)

Total area: approx. 121.5 sq. metres (1308.2 sq. feet)

As we step inside, the ground floor greets us with a spacious kitchen diner featuring modern This exceptional space has built-in appliances such as an integrated fridge freezer, dishwasher, double oven, and energising gym, a serene hob. Additionally, there is ample library, or a productive office. space for a washing machine. The lounge is generously sized and benefits from patio doors that open up to the back garden, allowing for an abundance of natural light. A convenient downstairs WC is also available for guests. Moving up to the first floor, we for outdoor seating, perfect for discover two double bedrooms, enjoying a relaxing evening. one of which is currently being utilised as a well-appointed office space complete with fitted desks and storage. Each bedroom features two floorreaching windows, filling the rooms with natural light. This floor is further equipped with a garage. Currently, the garage is well-maintained bathroom. The second floor reveals two more double bedrooms, with one versatile room presently serving as a dressing room, equipped with fitted wardrobes an expansive and beautifully and direct access to the jack and maintained outdoor space. jill shower room. Similar to the Access to the garden is made this level boast double windows, providing stunning views of the surroundings.