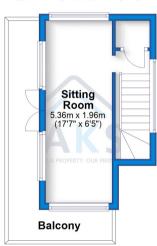

Then we reach the top floor. which is a true showstopper. endless possibilities, whether it be a cosy sitting room, an The room is filled with natural light and offers access to the grand balcony, wrapping around two sides of the property. From here, one can fully relish in the majestic panoramic views of the city. The balcony space also allows

#### The Floor Plan

**Ground Floor** 

First Floor

**Second Floor** Approx. 35.0 sq. metres (376.9 sq. feet)

Third Floor

Approx. 15.0 sq. metres (161.2 sq. feet)

Total area: approx. 121.5 sq. metres (1308.2 sq. feet)