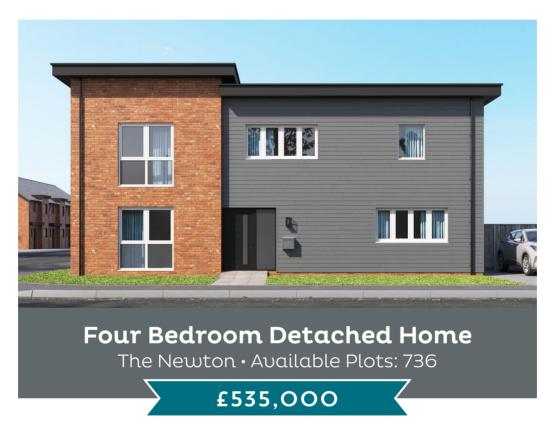

# The perfect place to create your dream home

## The Newton • Plot 736

- Contemporary 4-bedroom family home
- Choice of internal layouts and finishes
- Quiet countryside location with excellent transport links
- High-quality kitchen fixtures and fittings as standard with; oven, hob, extractor fan, integrated fridge/freezer, dishwasher and combined washer/dryer
- Open plan kitchen/dining area

- Utility room
- Downstairs W.C
- Ensuite shower room to master bedroom
- Parking for 2 cars
- 10-year structural warranty

Please note: Computer generated images are for illustrative purposes and are designed to provide a visual guide of our new home designs. Actual surroundings may differ to the images.

## The Newton · Option A

#### Four Bedroom Detached Home

Approx gross internal area 1571 sq ft / 146 sq m

**PLOT 736** 

Utility Room 3.0m x 1.9m 9'8" x 6'2" Kitchen/Dining Room 5.5m x 5.7m 12'1" x 19'4" 18'2" x 18'7"

Please note: Kitchen layout is subject to final kitchen design.