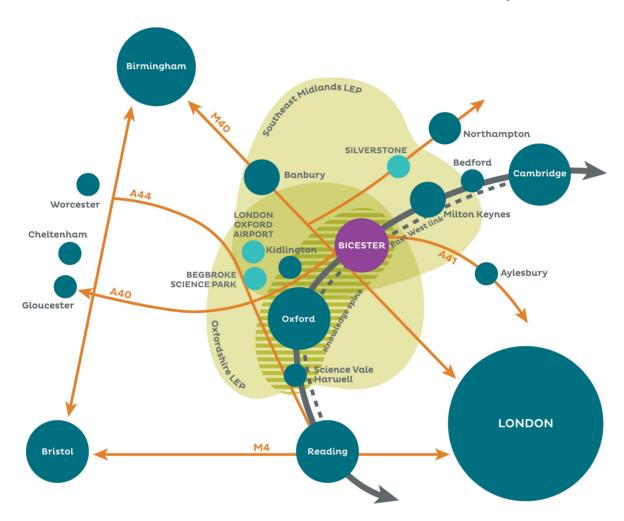

### An unbeatable location with excellent transport links.

#### CONNECTIVITY/TRANSPORT

- Local Park and Ride routes direct to Bicester and Oxford.
- Travel to London by train in under an hour.
- Travel to Oxford by train or bus.
- Improvement plans for roads to reduce town centre congestion and residential areas.

• Junction 9 M40 - 3.3 miles / 5 mins
• Oxford - 15 miles / 25 mins
• Birmingham - 1 hr 6 mins
Bus
• Bicester - 5 mins
• Oxford - 40 mins
• Oxford Parkway - 8 mins
• Oxford - 15 mins
• London Marylebone - 47 mins
• Birmingham - 1 hr 6 mins