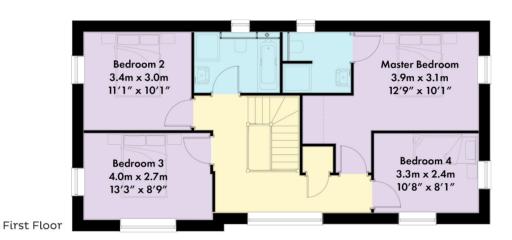

## The Newton • Option B

#### Four Bedroom Detached Home

Approx gross internal area 1571 sq ft / 146 sq m

**PLOT 736** 

Please note: Kitchen layout is subject to final kitchen design.

New-build homes built with quality as standard, by people you can trust.