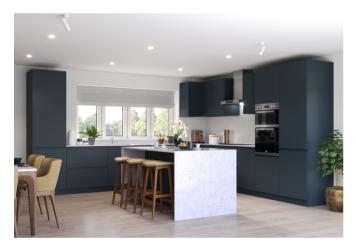

### Four Bedroom Detached Home

Approx gross internal area 1571 sq ft / 146 sq m

**PLOT 736** 

Kitchen/Dining Room

Living Room

Master Bedroom

Family Bathroom

Please note: Kitchen layout is subject to final kitchen design. Computer generated images are for illustrative purposes and are designed to provide a visual guide of our new home designs. Actual surroundings may differ to the images.