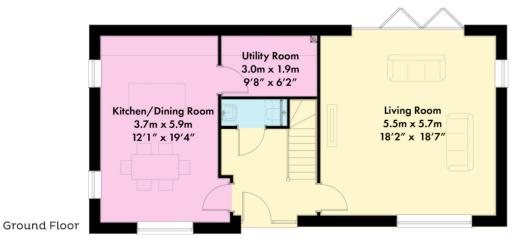

## The Newton

### Four Bedroom Detached Home

Approx gross internal area 1571 sq ft / 146 sq m

**PLOT 736** 

Kitchen/Dining Room

Living Room

Master Bedroom

Family Bathroom

Please note: Kitchen layout is subject to final kitchen design. Computer generated images are for illustrative purposes and are designed to provide a visual guide of our new home designs. Actual surroundings may differ to the images.