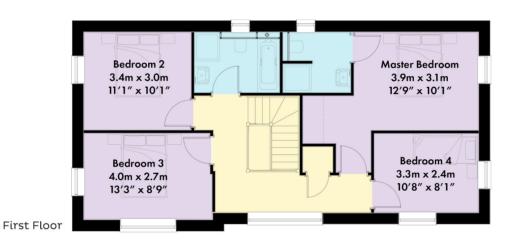

## The Newton · Option A

#### Four Bedroom Detached Home

Approx gross internal area 1571 sq ft / 146 sq m

**PLOT 736** 

Utility Room 3.0m x 1.9m 9'8" x 6'2" Kitchen/Dining Room 5.5m x 5.7m 12'1" x 19'4" 18'2" x 18'7"

Please note: Kitchen layout is subject to final kitchen design.