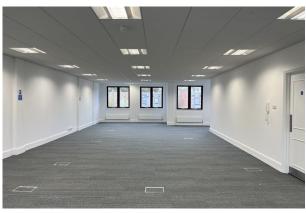

# SECOND FLOOR OFFICE SUITE

1,242 sq ft

(115.39 sq m)

- Open plan environment
- Attractive courtyard development
- Raised floors and central heating
- Underfloor trunking
- Located on Cressex Business Park with excellent road and rail links

The suite is situated on the 2nd Floor and provides access to the balcony at the front of the building. The accommodation comprises open plan offices with carpets, teapoint, central heating, door entry system, underfloor trunking and strip lighting. The male & female WC facilities are shared and located in the communal areas.