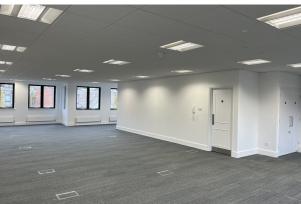

# SECOND FLOOR OFFICE SUITE

1,242 sq ft

(115.39 sq m)

- Open plan environment
- Attractive courtyard development
- Raised floors and central heating
- Underfloor trunking
- Located on Cressex Business Park with excellent road and rail links

The suite is situated on the 2nd Floor and provides access to the balcony at the front of the building. The accommodation comprises open plan offices with carpets, teapoint, central heating, door entry system, underfloor trunking and strip lighting. The male & female WC facilities are shared and located in the communal areas.