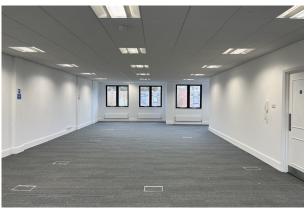

# SECOND FLOOR OFFICE SUITE

1,242 sq ft

(115.39 sq m)

- Open plan environment
- Attractive courtyard development
- Raised floors and central heating
- Underfloor trunking
- Located on Cressex Business Park with excellent road and rail links

The suite is situated on the 2nd Floor and provides access to the balcony at the front of the building. The accommodation comprises open plan offices with carpets, teapoint, central heating, door entry system, underfloor trunking and strip lighting. The male & female WC facilities are shared and located in the communal areas.