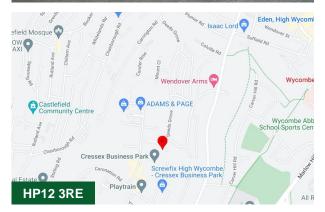

#### Location

High Wycombe is strategically located on the M40 motorway 30 miles west of Central London and excellent road communications are available to other principal towns in the Greater Thames Valley region. There are very good train services to London Marylebone with a fastest journey time of approximately 25 minutes.