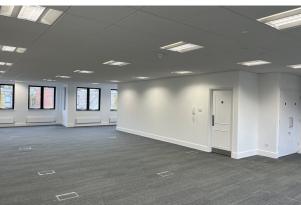

# SECOND FLOOR OFFICE SUITE

1,242 sq ft

(115.39 sq m)

- Open plan environment
- Attractive courtyard development
- Raised floors and central heating
- Underfloor trunking
- Located on Cressex Business Park with excellent road and rail links

The suite is situated on the 2nd Floor and provides access to the balcony at the front of the building. The accommodation comprises open plan offices with carpets, teapoint, central heating, door entry system, underfloor trunking and strip lighting. The male & female WC facilities are shared and located in the communal areas.