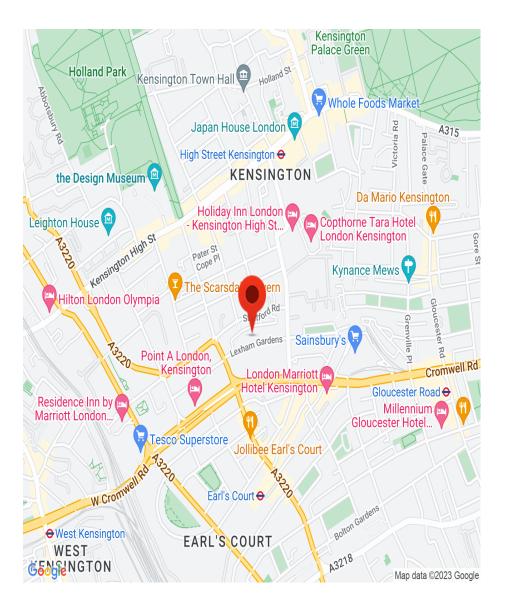

## **INTERLET**

A bright newly refurbished double studio apartment with own washing machine on prestigious Lexham Gardens, Kensington W8. This property comes fully furnished with double bed, table, chair, armchair, storage space, fully fitted kitchen, bathroom with shower and storage space. All bills are included except for water rates and electricity. Suitable for one person or for a couple. Lexham Gardens is conveniently positioned between Earl's Court (District and Piccadilly lines) and High Street Kensington (Circle and District lines) tube stations. The superb location provides quick access to a large array of amenities, such as Kensington Whole Food Market, Topshop, Zara, cafes and exclusive fine dining restaurants. This attractively-priced property will not be on the market long, arrange a viewing now![...]