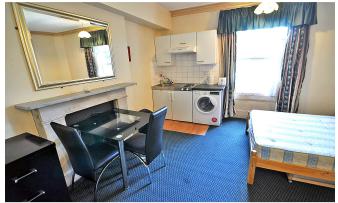

## **INTERLET**

A bright newly refurbished double studio apartment with own washing machine on prestigious Lexham Gardens, Kensington W8. This property comes fully furnished with double bed, table, chair, armchair, storage space, fully fitted kitchen, bathroom with shower and storage space. All bills are included except for water rates and electricity. Suitable for one person or for a couple. Lexham Gardens is conveniently positioned between Earl's Court (District and Piccadilly lines) and High Street Kensington (Circle and District lines) tube stations. The superb location provides quick access to a large array of amenities, such as Kensington Whole Food Market, Topshop, Zara, cafes and exclusive fine dining restaurants. This attractively-priced property will not be on the market long, arrange a viewing now![...]