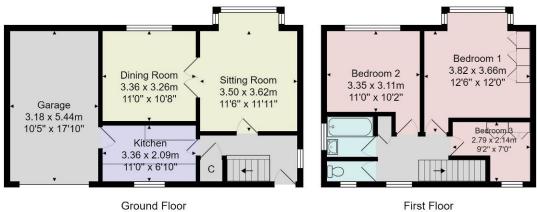

Tenure - Freehold

Council Tax Band - D

Total Area: 99.0 m<sup>2</sup> ... 1066 ft<sup>2</sup>

All measurements are approximate and for display purposes only.

No liability is accepted by either the agency or Box Property Solutions Ltd as to the exact measurements of the rooms.

Box Property Solutions Ltd retains the copyright on this plan and allows agents to use it with agreed permission.