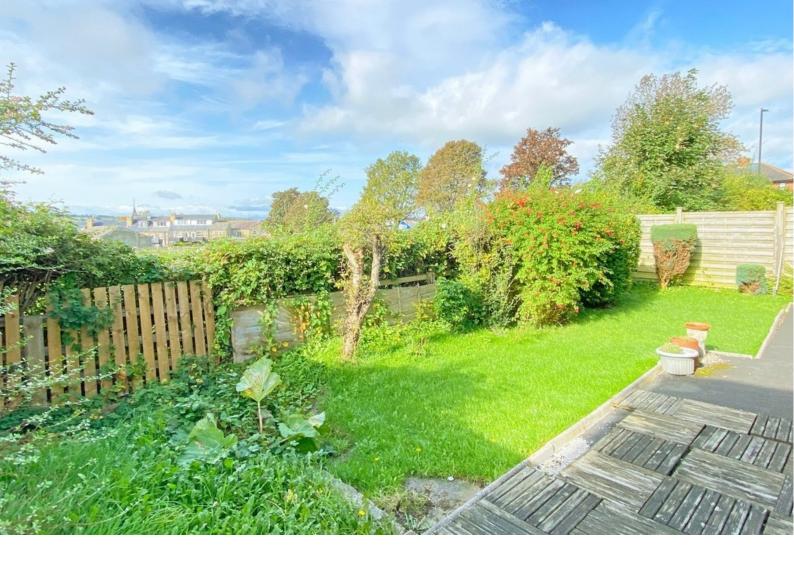

#### **OUTSIDE**

A driveway provides parking and leads to an integral garage with electric door. To the rear of the property there is a garden with lawn and sitting areas with open aspect to the rear over adjoining field with views beyond.