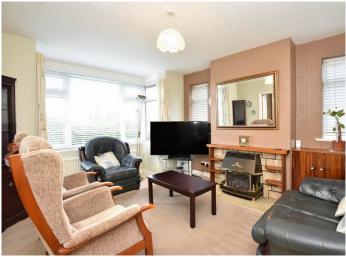

#### **SITTING ROOM**

A spacious reception room with bay window overlooking the garden and further windows to side. Fireplace with gas fire. Double doors lead to the dining room.