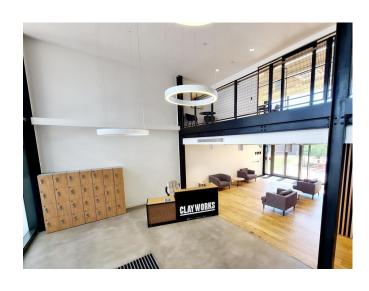

## Clayworks, Hanley

1 Bedroom, 1 Bathroom, Studio

£675 pcm

## Clayworks, Hanley

Studio,

1 bedroom, 1 bathroom

£675 pcm

Date available: 4th November 2023

Deposit: £778

Furnished Optional Council Tax band: A

- Highly sought after Calyworks developement
- Furnished studio style flat
- open plan lounge and kitchen
- Double bedroom
- Bathroom
- Council tax band A
- Daytime residential service manager