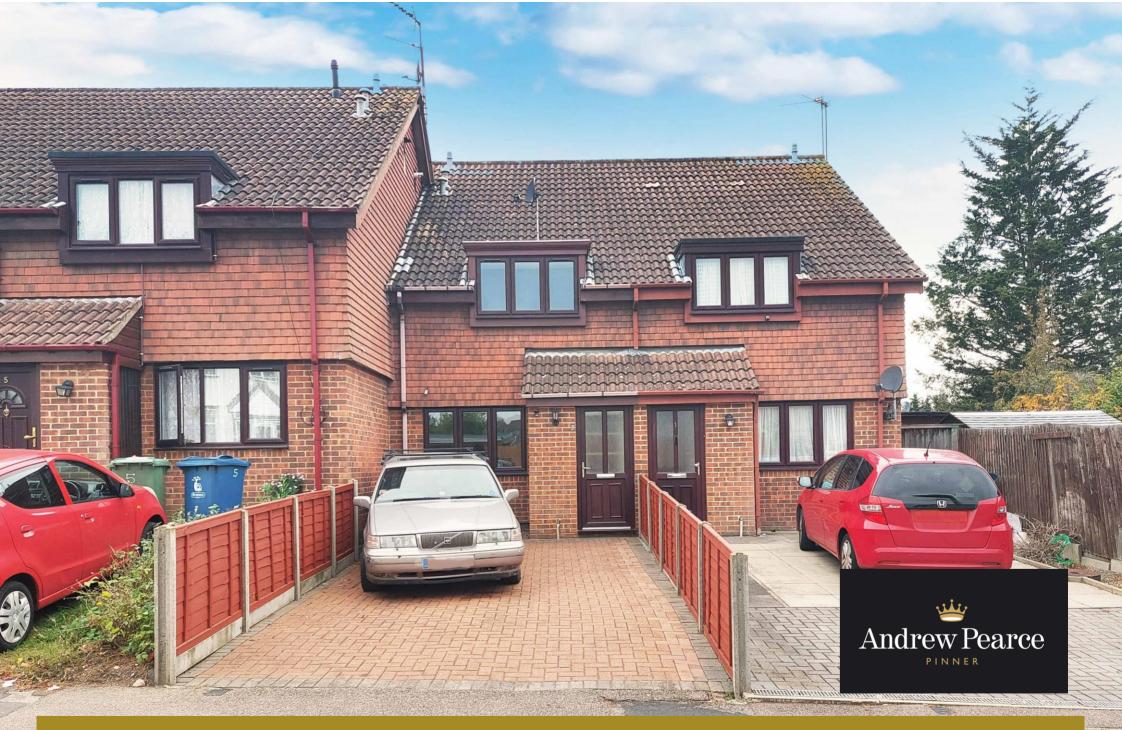

CORBINS LANE, HARROW, MIDDLESEX, HA2 8EL

£295,000

A rarely available one double bedroom freehold house with a private driveway, offered for sale 'Chain free'. Ideal for first time buyers or investors, with an anticipated achievable rent of £1200 pcm.

The property occupies a convenient position within walking distance of South Harrow Piccadilly line station and shopping facilities.

The accommodation comprises: Entrance lobby, leading through to a good size front aspect living room. The kitchen is directly off the living room and is fitted with a range of units, an integrated oven and hob and ample counter tops.

Outside, the private driveway to the front is block paved with fenced boundaries and provides off street parking. There is also an allocated parking space to the rear.

Tenure: Freehold

Chain free sale.

Corbins Lane, Harrow, Middlesex, HA2 8EL