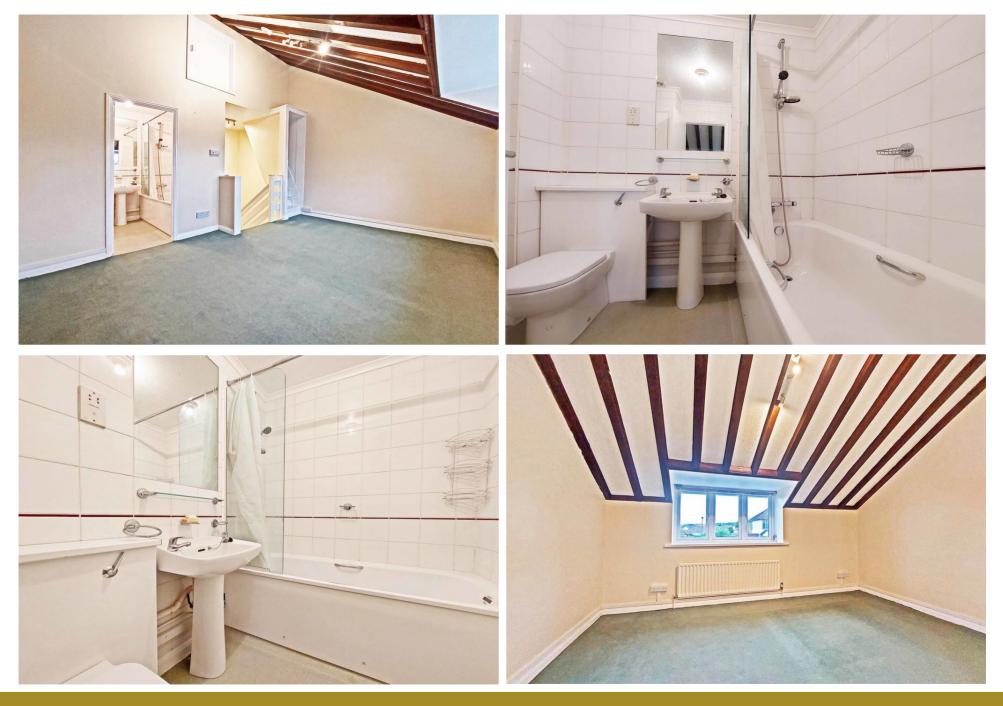

To the first floor, the front aspect double bedroom features a vaulted ceiling with step access to the loft and completing the interior layout is the modern three piece bathroom.

Other benefits include double glazing and gas central heating.