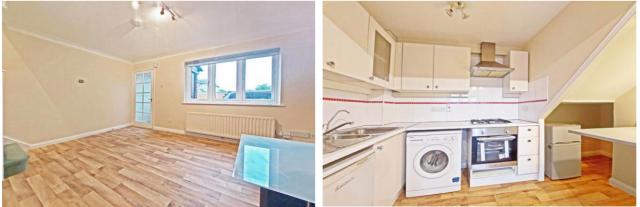

The property occupies a convenient position within walking distance of South Harrow Piccadilly line station and shopping facilities.

The accommodation comprises: Entrance lobby, leading through to a good size front aspect living room. The kitchen is directly off the living room and is fitted with a range of units, an integrated oven and hob and ample counter tops.

To the first floor, the front aspect double bedroom features a vaulted ceiling with step access to the loft and completing the interior layout is the modern three piece bathroom.

Other benefits include double glazing and gas central heating.