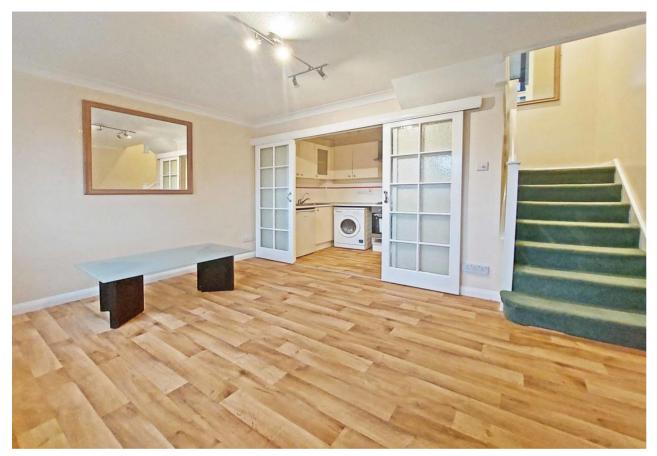

The property occupies a convenient position within walking distance of South Harrow Piccadilly line station and shopping facilities.

The accommodation comprises: Entrance lobby, leading through to a good size front aspect living room. The kitchen is directly off the living room and is fitted with a range of units, an integrated oven and hob and ample counter tops.