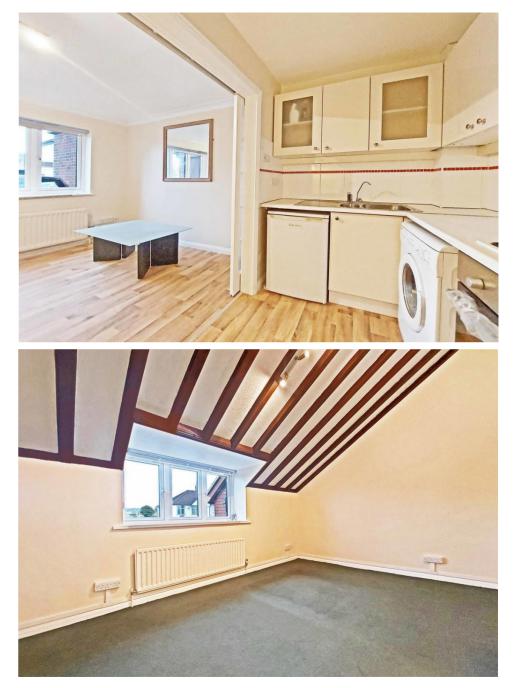

The property occupies a convenient position within walking distance of South Harrow Piccadilly line station and shopping facilities.

The accommodation comprises: Entrance lobby, leading through to a good size front aspect living room. The kitchen is directly off the living room and is fitted with a range of units, an integrated oven and hob and ample counter tops.

To the first floor, the front aspect double bedroom features a vaulted ceiling with step access to the loft and completing the interior layout is the modern three piece bathroom.

Other benefits include double glazing and gas central heating.