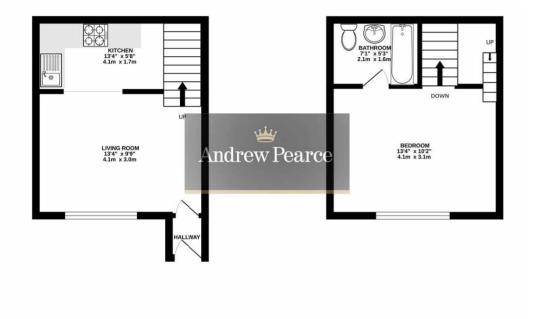

To the first floor, the front aspect double bedroom features a vaulted ceiling with step access to the loft and completing the interior layout is the modern three piece bathroom.

Other benefits include double glazing and gas central heating.

TOTAL FLOOR AREE: 1:203 s.g.ft. (39.0 s.g.m.) approx. While every aitempt has been made to sense the accuracy of the floorphan centenative the, measurements of doors, windows, tooms and any other terms are approximate and no repossibility is taken for any error, pressnor on mis-streamment. This pain to finalizative purposes only and should be used as such any any prospective purchaser. The service, systems and applicances shown have not been ested and no guarantee as to the window with decrempt Co2023