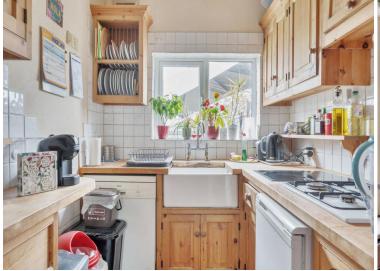

## **ENTRANCE HALL**

**SITTING ROOM** 13' 0" x 11' 2" (3.96m x 3.4m)

**DINING ROOM** 11' 11" x 9' 10" (3.63m x 3m)

**KITCHEN** 8' 8" x 6' 7" (2.64m x 2.01m)

WC

**GARDEN** 

**LANDING** 

**BEDROOM 1** 16' 11" x 13' 0" (5.16m x 3.96m)