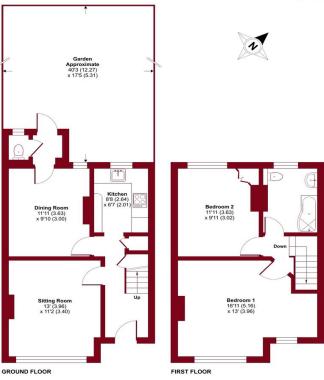

### Gander Green Lane, Sutton, SM1

Approximate Area = 855 sq ft / 79.4 sq m For identification only - Not to scale

🜟 PAUL GRAHAM

## **ENTRANCE HALL**

**SITTING ROOM** 13' 0" x 11' 2" (3.96m x 3.4m)

**DINING ROOM** 11' 11" x 9' 10" (3.63m x 3m)

**KITCHEN** 8' 8" x 6' 7" (2.64m x 2.01m)

WC

**GARDEN** 

**LANDING** 

**BEDROOM 1** 16' 11" x 13' 0" (5.16m x 3.96m)

**BEDROOM 2** 11' 11" x 9' 11" (3.63m x 3.02m)

**BATHROOM** 

**OFF ROAD PARKING** 

r-oor pran produced in accordance with RICS Property Measurement Standards incorpo International Property Measurement Standards (IPMS2 Residential). © nichecom 2023. Produced for Paul Graham, REF: 1042205