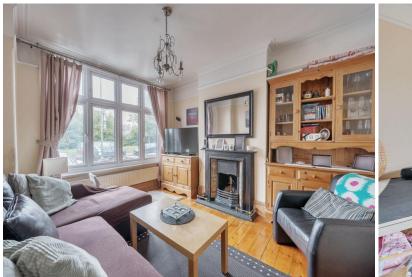

## **ENTRANCE HALL**

**SITTING ROOM** 13' 0" x 11' 2" (3.96m x 3.4m)

**DINING ROOM** 11' 11" x 9' 10" (3.63m x 3m)

**KITCHEN** 8' 8" x 6' 7" (2.64m x 2.01m)

WC

**GARDEN** 

**LANDING** 

**BEDROOM 1** 16' 11" x 13' 0" (5.16m x 3.96m)