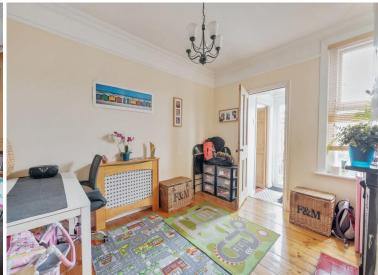

## **ENTRANCE HALL**

**SITTING ROOM** 13' 0" x 11' 2" (3.96m x 3.4m)

**DINING ROOM** 11' 11" x 9' 10" (3.63m x 3m)

**KITCHEN** 8' 8" x 6' 7" (2.64m x 2.01m)

WC

**GARDEN** 

**LANDING** 

**BEDROOM 1** 16' 11" x 13' 0" (5.16m x 3.96m)

**BEDROOM 2** 11' 11" x 9' 11" (3.63m x 3.02m)

**BATHROOM** 

**OFF ROAD PARKING** 

r-oor pran produced in accordance with RICS Property Measurement Standards incorpo International Property Measurement Standards (IPMS2 Residential). © nichecom 2023. Produced for Paul Graham, REF: 1042205