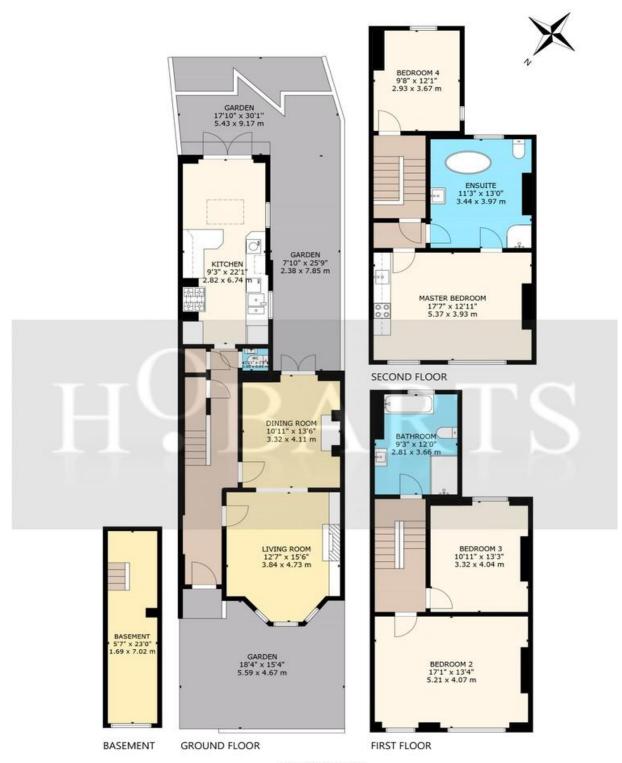

## GROSS INTERNAL FLOOR AREA 187 SQ M / 2,017 SQ FT EXCLUDED AREAS: GARDEN: 89 SQ M / 961 SQ FT SIZE AND DIMENSIONS ARE APPROXIMATE, ACTUAL MAY VARY.

Whilst every attempt has been made to ensure the accuracy of the floor plan contained here, measurements of doors, windows, roomsand any other items are approximate and no responsibility is taken for any error, omission, or mis-statement. This plan is for illustrative purposes only and should be used as such by any prospective purchaser. The services, systems and appliances shown have not been tested and no guarantee as to their operability or efficiency can be given