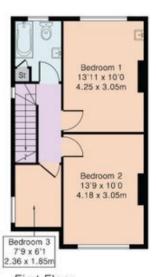

## HANWORTH ROAD, TW4

**Utilities:** 

Internal Area:

Approximate Gross Internal Area 983 sq ft - 91 sq m Ground Floor Area 428 sq ft - 39 sq m First Floor Area 432 sq ft - 40 sq m Outbuilding Area 123 sq ft - 11 sq m

First Floor

Ground Floor

CENTURY 21. Heston

12 Central Parade, Heston, TW5 OLQ

T: 020 4529 5646 E: heston@century21uk.com