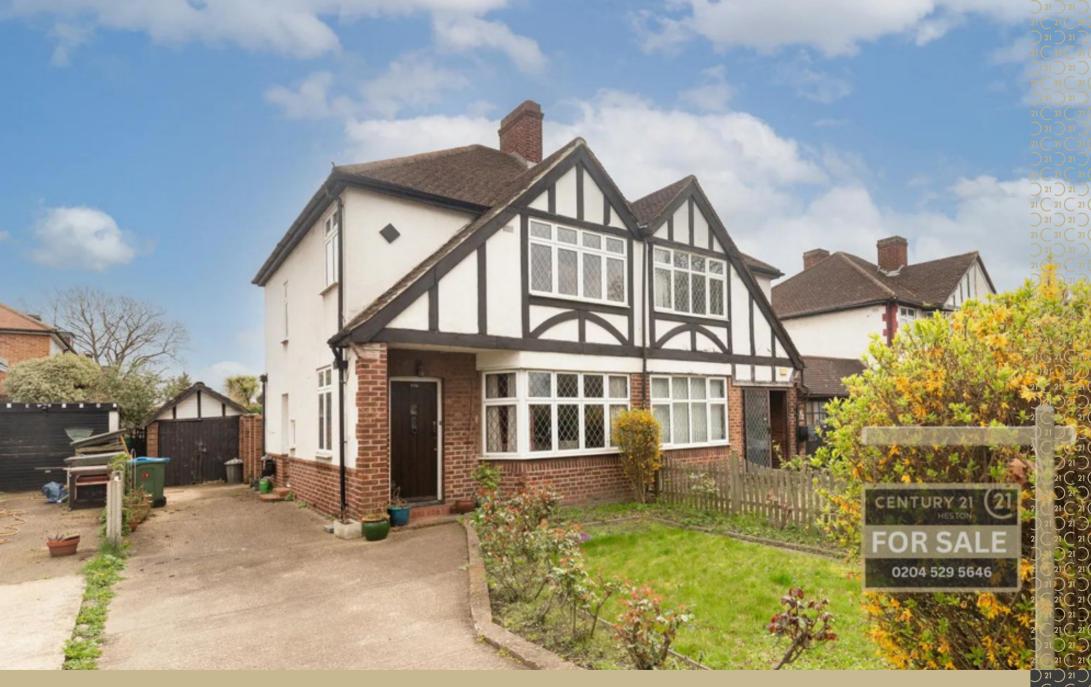

CENTURY 21.
Heston

GUIDE PRICE GUIDE PRICE £650,000

HANWORTH ROAD, TW4

REF: 802513

 $\begin{array}{c|c}
21 & 21 & 21 \\
21 & 21 & 21 \\
21 & 21 & 21 \\
\end{array}$ 

## Well presented 3-bedroom semi-detached house

Behold! An exceptional gem of a property has arrived on the market, a stunning mock Tudor semidetached family home located on the illustrious Hanworth Road within the desirable Richmond Borough.

This exquisite abode offers excellent curb appeal with its charming exterior and elegant frontage, boasting off-street parking, a private driveway leading to a garage, and a pretty front garden. As you step inside, you'll be welcomed by an airy and bright entrance hall, leading to a spacious dining room featuring an original fireplace, perfect for cosy family dinners, and a delightful living room that opens up to the lush, well-established rear garden.