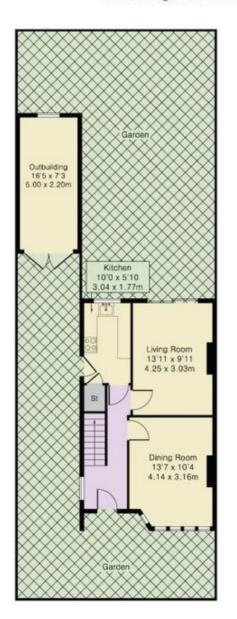

## HANWORTH ROAD, TW4

**Utilities:** 

Internal Area:

Approximate Gross Internal Area 983 sq ft - 91 sq m Ground Floor Area 428 sq ft - 39 sq m First Floor Area 432 sq ft - 40 sq m Outbuilding Area 123 sq ft - 11 sq m

First Floor

Ground Floor

CENTURY 21. Heston

12 Central Parade, Heston, TW5 OLQ

T: 020 4529 5646 E: heston@century21uk.com