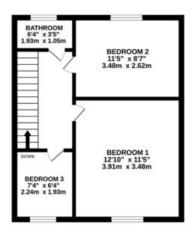

#### Communications

GROUND FLOOR 693 sq.ft. (64.4 sq.m.) approx. 1ST FLOOR 380 sq.ft. (35.3 sq.m.) approx. 2ND FLOOR 139 sq.ft. (13.0 sq.m.) appr

#### TOTAL FLOOR AREA: 1212 sq.ft. (112.6 sq.m.) approx.

Whilst every attempt has been made to ensure the accuracy of the floorplan contained here, measurements of doors, windows, rooms and any other items are approximate and no responsibility is taken for any error, omission or mis-statement. This plan is for litustrathe purposes only and should be used as such by any prospective purchaser. The services, systems and appliances shown have not been tested and no guarantee as to their operating or efficiency and be given.