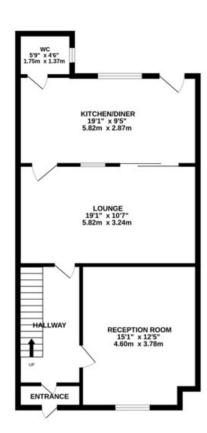

#### Communications

GROUND FLOOR 693 sq.ft. (64.4 sq.m.) approx. 1ST FLOOR 380 sq.ft. (35.3 sq.m.) approx. 2ND FLOOR 139 sq.ft. (13.0 sq.m.) appr

#### TOTAL FLOOR AREA: 1212 sq.ft. (112.6 sq.m.) approx.

Whilst every attempt has been made to ensure the accuracy of the floorplan contained here, measurements of doors, windows, rooms and any other items are approximate and no responsibility is taken for any error, omission or mis-statement. This plan is for litustrathe purposes only and should be used as such by any prospective purchaser. The services, systems and appliances shown have not been tested and no guarantee as to their operating or efficiency and be given.