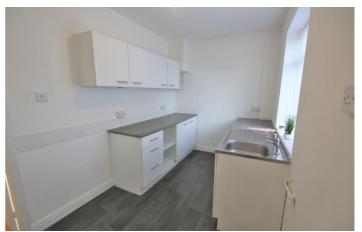

# **Dining Kitchen**

Wall and base units with gas cooker point, central heating radiator and window and door to the rear.