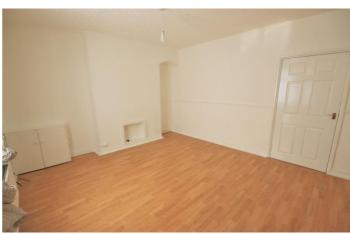

# **Dining Kitchen**

Wall and base units with gas cooker point, central heating radiator and window and door to the rear.