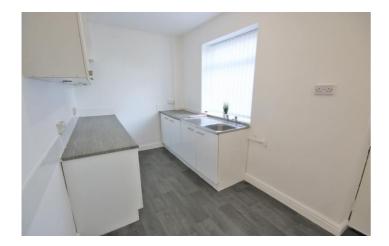

# **Dining Kitchen**

Wall and base units with gas cooker point, central heating radiator and window and door to the rear.