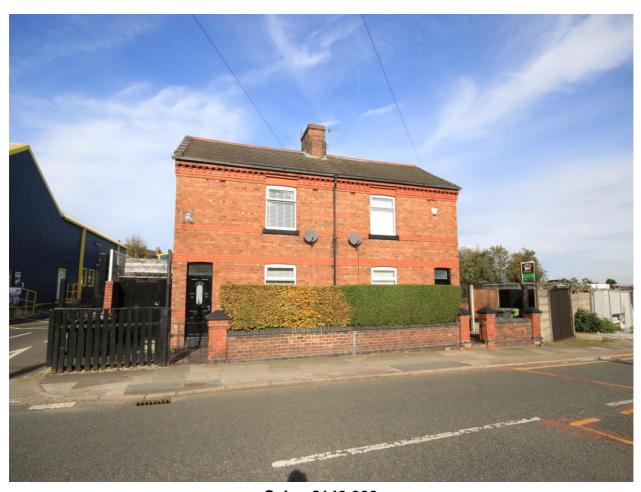

# Victoria Street, Newtown, Wigan, WN5 9BX

Sale: £140,000

Offered for sale with no chain, this semi detached property is clean and tidy throughout and has a large rear and side garden, with double gates access. The property is ready to move into and has two bedrooms, lounge, dining kitchen and bathroom. The central heating boiler is only a few months old and the property has been redecorated throughout. The location is good, with Alexandra Recreational Park virtually on the doors step, as are local bus routes and schools. Local shops and Pemberton Train Station are just a few minutes' drive away. This is a great house, either for a first time buyer or to rent out. Viewings now being arranged contact us to book yours.

#### **Exterior**

Garden to the front, double gates to the side and large wrap around garden with lawn and paved areas.

The energy efficiency rating is a measure of the overall efficiency of a home. The higher the rating the more energy efficient the home is and the lower the fuel bills will be.