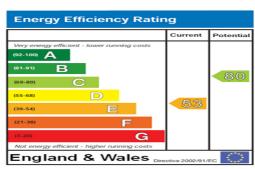

#### **Exterior**

Garden to the front, double gates to the side and large wrap around garden with lawn and paved areas.

The energy efficiency rating is a measure of the overall efficiency of a home. The higher the rating the more energy efficient the home is and the lower the fuel bills will be.