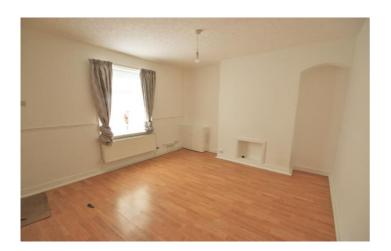

## Lounge

UPVC double glazed window to the front and central heating radiator. Under stairs storage.