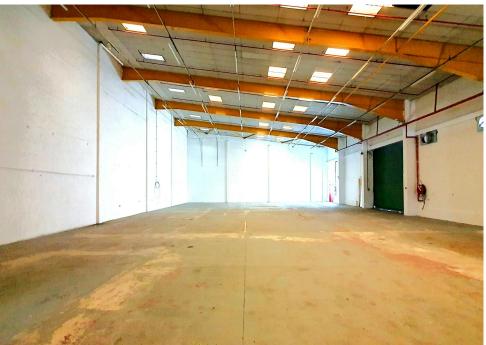

11,136 sq ft

End of terrace industrial / warehouse unit with large secure yard

# Description

End of terrace ground floor industrial / warehouse unit with large secure yard and loading / parking facilities plus first floor offices.

# Key points

- Ground floor industrial / warehouse 10,379 square feet
- First floor offices 757 square feet
- Eaves height of 6.75 metres (5.5 metres to haunch)
- Electric roller shutters (front and side)