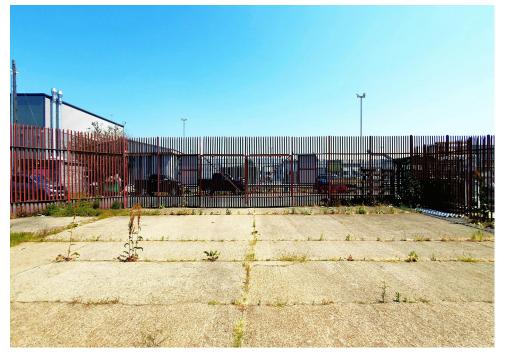

11,136 sq ft

End of terrace industrial / warehouse unit with large secure yard

# Description

End of terrace ground floor industrial / warehouse unit with large secure yard and loading / parking facilities plus first floor offices.

# Key points

- Ground floor industrial / warehouse 10,379 square feet
- First floor offices 757 square feet
- Eaves height of 6.75 metres (5.5 metres to haunch)
- Electric roller shutters (front and side)

- Gas supply
- Large secure yard
- Lighting and power points
- Three phase electricity supply