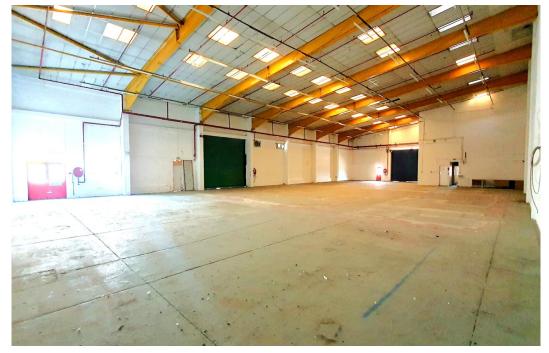

11,136 sq ft

End of terrace industrial / warehouse unit with large secure yard

# Description

End of terrace ground floor industrial / warehouse unit with large secure yard and loading / parking facilities plus first floor offices.

# Key points

- Ground floor industrial / warehouse 10,379 square feet
- First floor offices 757 square feet
- Eaves height of 6.75 metres (5.5 metres to haunch)
- Electric roller shutters (front and side)