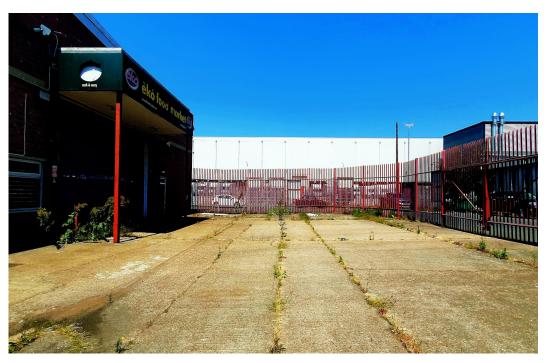

# Description

End of terrace ground floor industrial / warehouse unit with large secure yard and loading / parking facilities plus first floor offices.

# Key points

- Ground floor industrial / warehouse 10,379 square feet
- First floor offices 757 square feet
- Eaves height of 6.75 metres (5.5 metres to haunch)
- Electric roller shutters (front and side)

- Gas supply
- Large secure yard
- Lighting and power points
- Three phase electricity supply