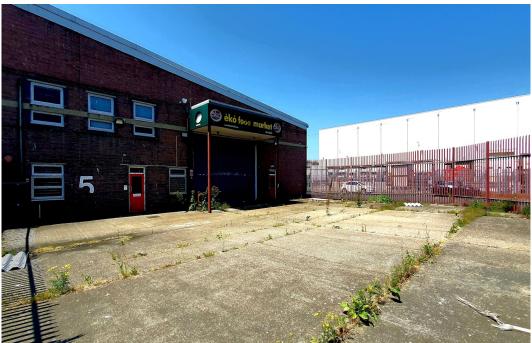

# TO LET

Unit 5, Meridian Trading Estate, Bugsby's Way,, Charlton, SE7 7SJ

-

 🧐 èkó food market 🧐

www.ekoloodmarket.com

0208 8858 0092

12.47

the BI

11,136 sq ft

End of terrace industrial / warehouse unit with large secure yard

# Description

End of terrace ground floor industrial / warehouse unit with large secure yard and loading / parking facilities plus first floor offices.

# Key points

- Ground floor industrial / warehouse 10,379 square feet
- First floor offices 757 square feet
- Eaves height of 6.75 metres (5.5 metres to haunch)
- Electric roller shutters (front and side)