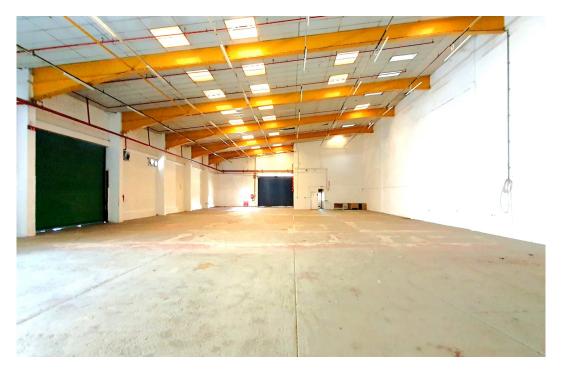

11,136 sq ft

End of terrace industrial / warehouse unit with large secure yard

# Description

End of terrace ground floor industrial / warehouse unit with large secure yard and loading / parking facilities plus first floor offices.

# Key points

- Ground floor industrial / warehouse 10,379 square feet
- First floor offices 757 square feet
- Eaves height of 6.75 metres (5.5 metres to haunch)
- Electric roller shutters (front and side)