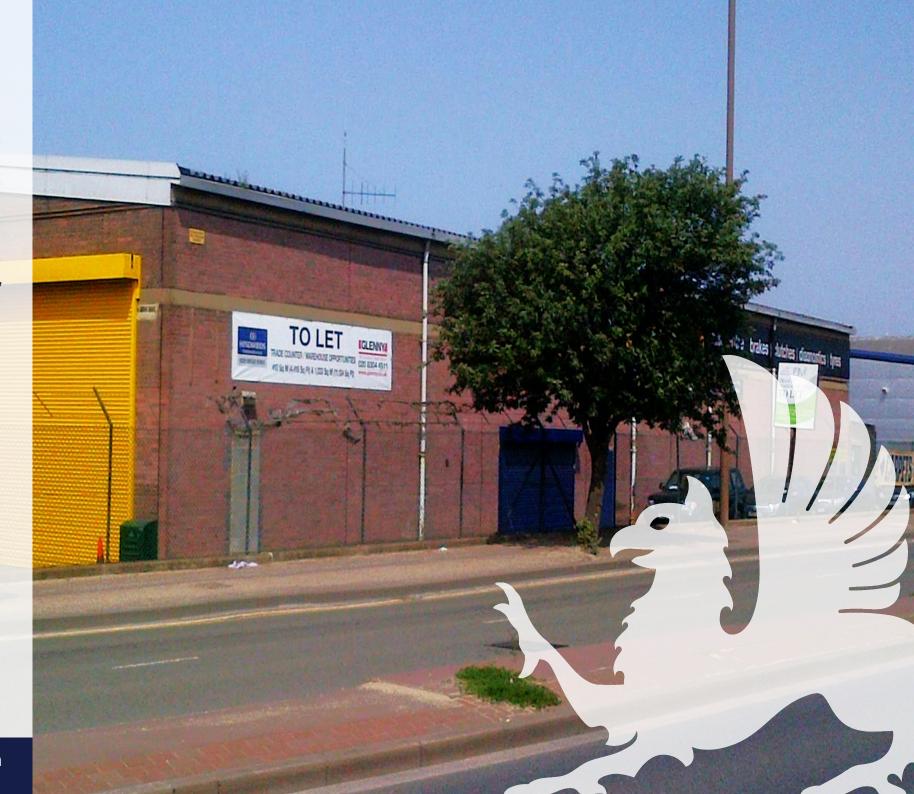

## Description

Single storey trade counter / industrial / warehouse unit with offices and road frontage with loading / parking facilities.

## Location

The unit is located on Meridian Trading Estate situated on Bugsby's Way close to its junction with Anchor and Hope Lane being an established and popular trade counter and retail warehouse location.

# Key points

- Warehouse / trade counter 4,416 square feet
- Alarm system
- Electric roller shutters
- Glazed glass frontage

- KItchenette
- Lighting
- Offices
- Power points