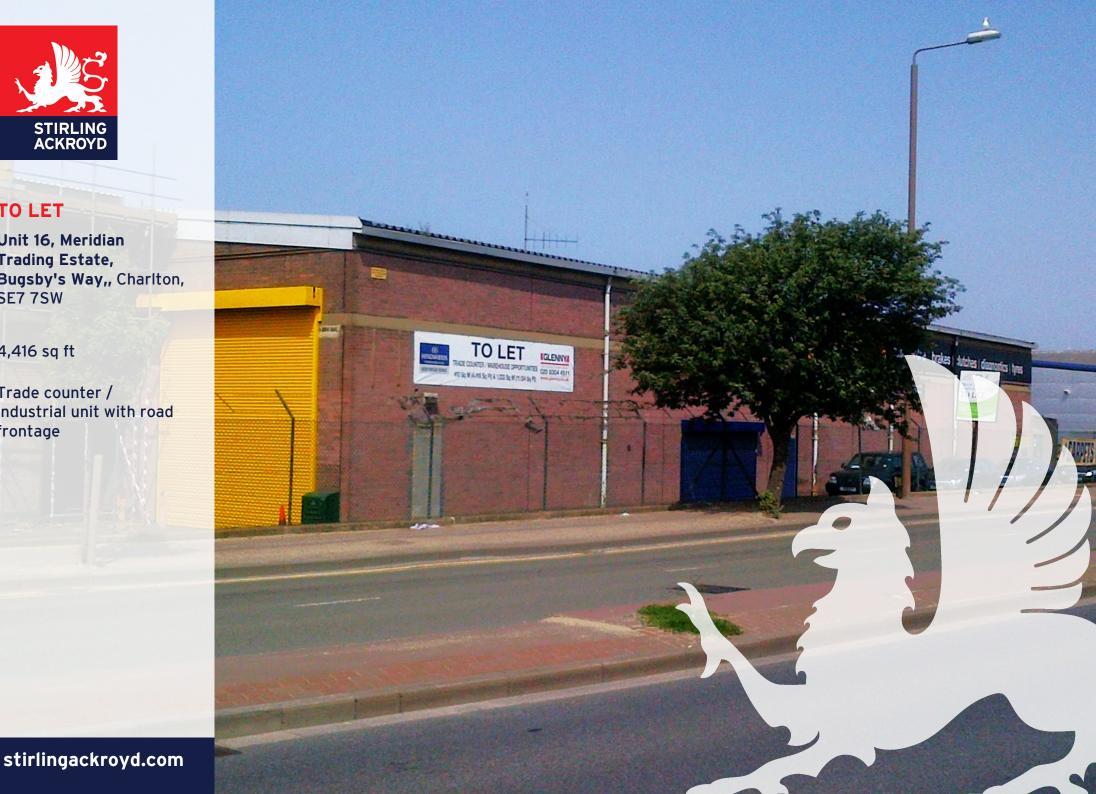

# TO LET

Unit 16, Meridian Trading Estate, Bugsby's Way,, Charlton, SE7 7SW

4,416 sq ft

Trade counter / industrial unit with road frontage

## Location

The unit is located on Meridian Trading Estate situated on Bugsby's Way close to its junction with Anchor and Hope Lane being an established and popular trade counter and retail warehouse location.

The Blackwall Tunnel Approach (A102) can be directly accessed from the Meridian Trading Estate providing access to Docklands and The City as well as links to Woolwich Road (A206), Shooters Hill Road (A2/A207), South Circular Road (A205) and Rochester Way Relief Road (A2), which leads to the M25 Motorway (Junction 2).

The Woolwich Ferry is in close proximity to the east and Charlton Railway Station (London Cannon Street Service via Greenwich) and North Greenwich Station (Jubilee Line) on the Greenwich Peninsula are both located nearby.