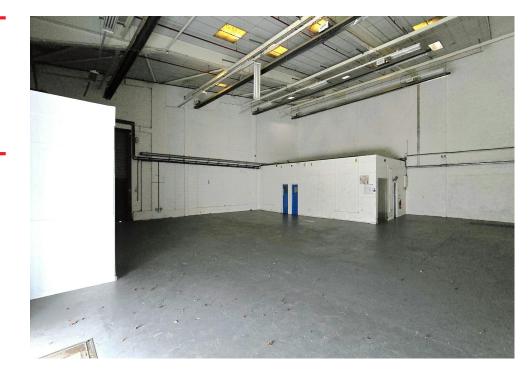

## Description

Single storey trade counter / industrial / warehouse unit with offices and road frontage with loading / parking facilities.

# Key points

- Warehouse / trade counter 4,416 square feet
- Alarm system
- Electric roller shutters
- Glazed glass frontage

- KItchenette
- Lighting
- Offices
- Power points