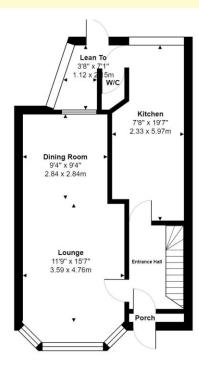

Total Area: 973 ft<sup>2</sup> ... 90.4 m<sup>2</sup>

#### **GROUND FLOOR**

ENTRANCE HALL

LOUNGE 11' 09" x 15' 07" (3.59m x 4.76m)

KITCHEN 7' 08" x 19' 07" (2.33m x 5.97m)

DINING ROOM 9' 04" x 9' 04" (2.84m x 2.84m)

LEAN TO 4' 10" x 7' 01" (1.47m x 2.15m)

W/C

#### **OUTSIDE**

**REAR PATIO GARDEN** 

LARGE FRONT GARDEN

**DRIVEWAY** 

**GARAGE** 