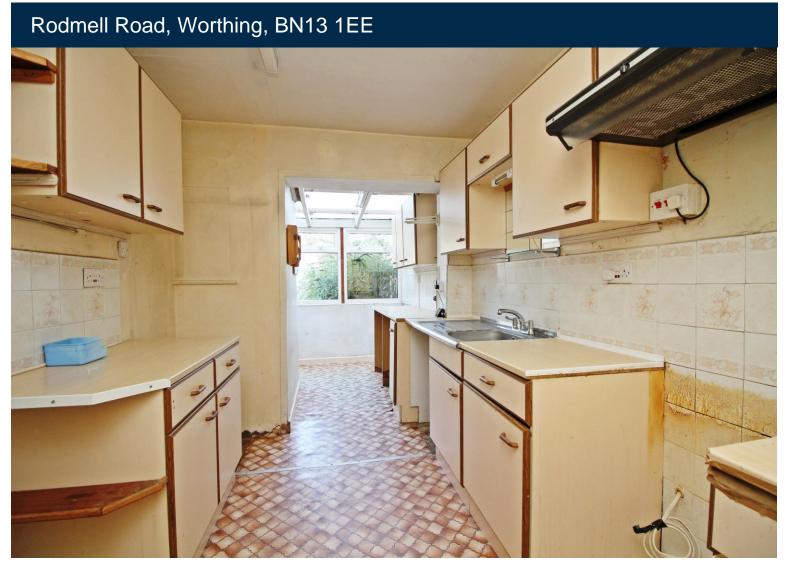

Upon entering the house, you'll find a lounge diner, offering a versatile space for relaxation, dining, and entertaining. The separate kitchen provides an opportunity to design a functional and modern culinary space tailored to your preferences. The potential to create an open-plan layout or extend the existing space is worth exploring, subject to obtaining the necessary planning permissions.

#### **GROUND FLOOR**

ENTRANCE HALL

LOUNGE 11' 09" x 15' 07" (3.59m x 4.76m)

KITCHEN 7' 08" x 19' 07" (2.33m x 5.97m)

DINING ROOM 9' 04" x 9' 04" (2.84m x 2.84m)

LEAN TO 4' 10" x 7' 01" (1.47m x 2.15m)

W/C