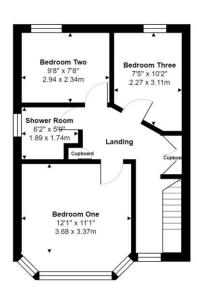

#### **SECOND FLOOR**

LANDING

BEDROOM ONE 12' 01" x 11' 01" (3.68m x 3.37m)

BEDROOM TWO 9' 08" x 7' 08" (2.94m x 2.34m)

BEDROOM THREE 7' 05" x 10' 02" (2.27m x 3.11m)

SHOWER ROOM 6' 02" x 5' 09" (1.89m x 1.74m)