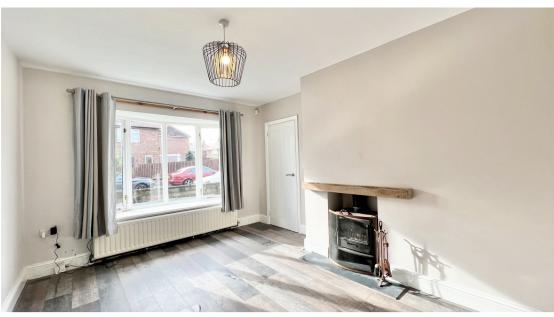

**Living Room** 14' 2" x 9' 3" (4.32m x 2.82m)

With feature fireplace. log burning stove and wooden mantlepiece. Double glazed bay window and centrally heated radiator.

**Kitchen** 12' 2" x 7' 5" (3.71m x 2.26m)