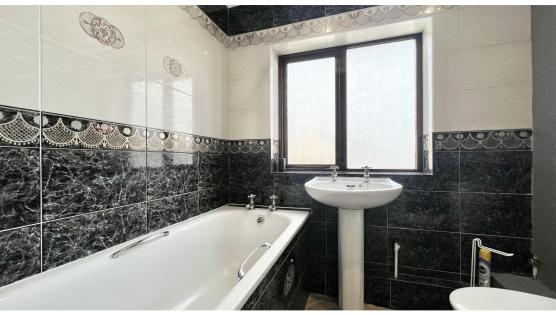

**Bedroom 2** 11' 3" x 10' 5" (3.43m x 3.17m)

Large Double bedroom with coving to ceiling, double glazed window and centrally heated radiator.

**Bathroom** 6' 4" x 5' 4" (1.93m x 1.63m)

Fully tiled bathroom with white three piece suite comprising of bath, hand basin and low flush WC. Double glazed window with privacy glass.