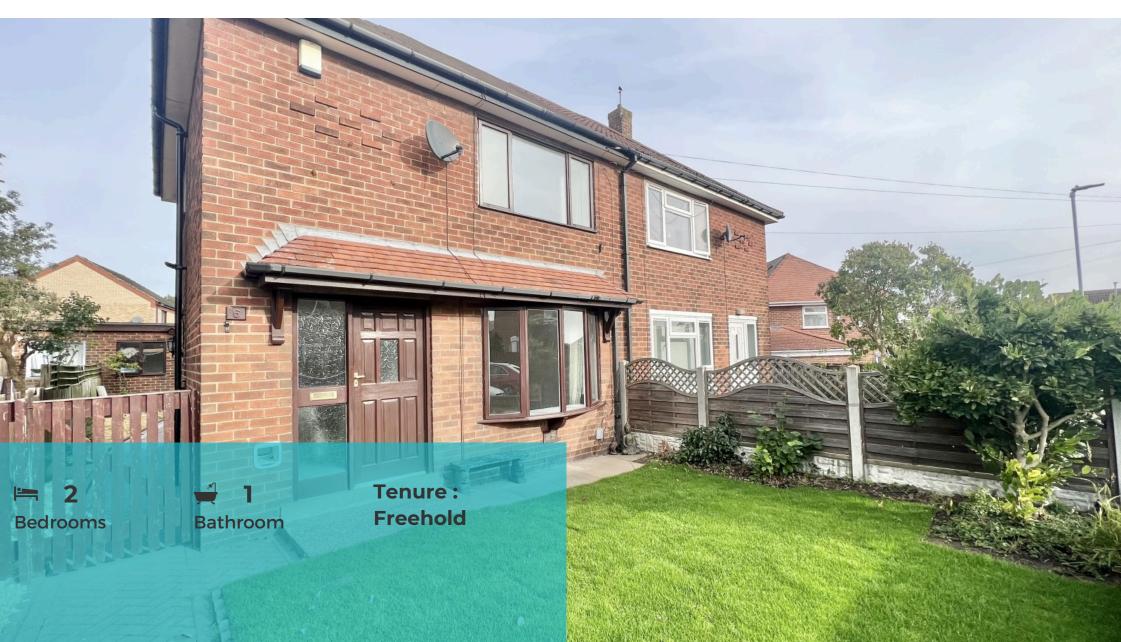

## Asking Price £185,000 Green Avenue, Kippax

We are delighted to bring to the market this two bedroom semi detached home located on Green Avenue in this sought after location of Kippax. With modern kitchen, the property comprises in brief: - ground floor: - entrance hallway, kitchen, dining area and a lounge. First floor: - landing, two double bedrooms and a bathroom. Benefits from double glazing and gas central heating. Externally, there is a garden to the front To the rear is a low maintenance garden, with sunroom and garage. Call Tudor Sales & Lettings on 0113 282 3056 for more information or to arrange a viewing.