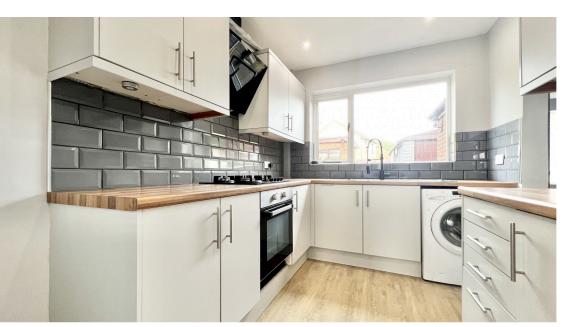

**Living Room** 14' 2" x 9' 3" (4.32m x 2.82m)

With feature fireplace. log burning stove and wooden mantlepiece. Double glazed bay window and centrally heated radiator.

**Kitchen** 12' 2" x 7' 5" (3.71m x 2.26m)

Modern Kitchen with a range of wall and base units and integrated appliances including oven with hob and extractor fan over. wooden worksurface with tiled splashback. Double glazed window.

**Dining Room** 13' 5" x 6' 8" (4.09m x 2.03m)