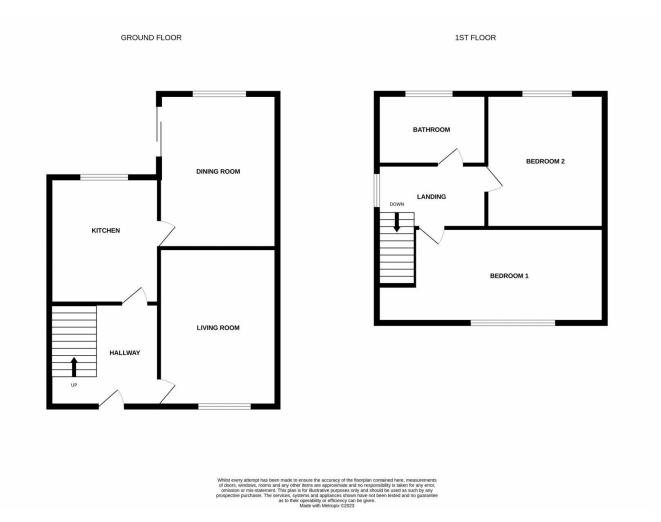

## Asking Price £185,000 Green Avenue, Kippax

We are delighted to bring to the market this two bedroom semi detached home located on Green Avenue in this sought after location of Kippax. With modern kitchen, the property comprises in brief: - ground floor: - entrance hallway, kitchen, dining area and a lounge. First floor: - landing, two double bedrooms and a bathroom. Benefits from double glazing and gas central heating. Externally, there is a garden to the front To the rear is a low maintenance garden, with sunroom and garage. Call Tudor Sales & Lettings on 0113 282 3056 for more information or to arrange a viewing.

**Living Room** 14' 2" x 9' 3" (4.32m x 2.82m)

With feature fireplace. log burning stove and wooden mantlepiece. Double glazed bay window and centrally heated radiator.

**Kitchen** 12' 2" x 7' 5" (3.71m x 2.26m)

Modern Kitchen with a range of wall and base units and integrated appliances including oven with hob and extractor fan over. wooden worksurface with tiled splashback. Double glazed window.

**Dining Room** 13' 5" x 6' 8" (4.09m x 2.03m)

Large extended dining room with Double glazed sliding doors to garden and double glazed window. Centrally heated radiator.

**Bedroom 1** 14' 0" x 9' 1" (4.27m x 2.77m)

Large Double bedroom with coving to ceiling, double glazed window and centrally heated radiator.

**Bedroom 2** 11' 3" x 10' 5" (3.43m x 3.17m)

Large Double bedroom with coving to ceiling, double glazed window and centrally heated radiator.

**Bathroom** 6' 4" x 5' 4" (1.93m x 1.63m)

Fully tiled bathroom with white three piece suite comprising of bath, hand basin and low flush WC. Double glazed window with privacy glass.