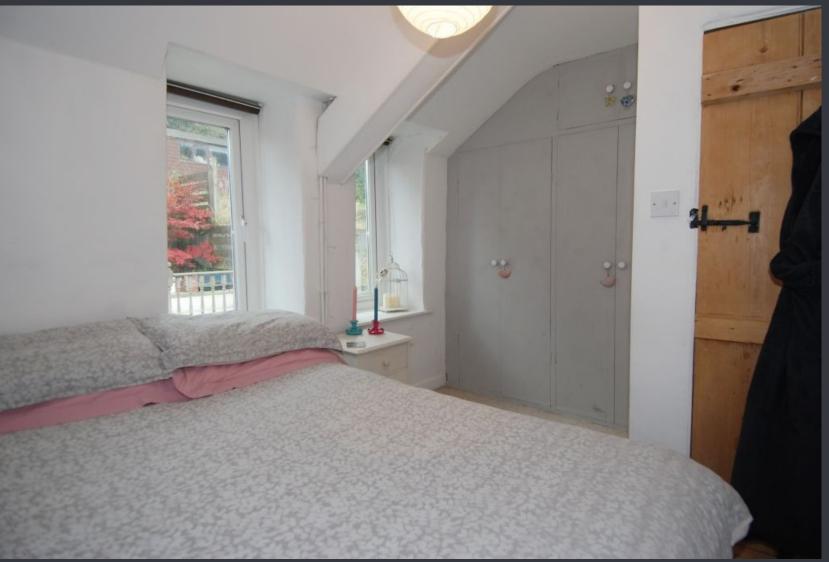

### FIRST FLOOR

Stairs rise and turn to first floor landing. Economy 7 storage heater. Communicating door off.

MASTER BEDROOM (8'5 x 10'10) Two doubled glazed uPVC windows to rear elevation providing pretty views over garden. Partially vaulted ceiling. Range of fitted shelving. Timber doors to built in his and hers wardrobes with hanging rails, shelving and general storage. Range of power points. Access to insulated loft space.