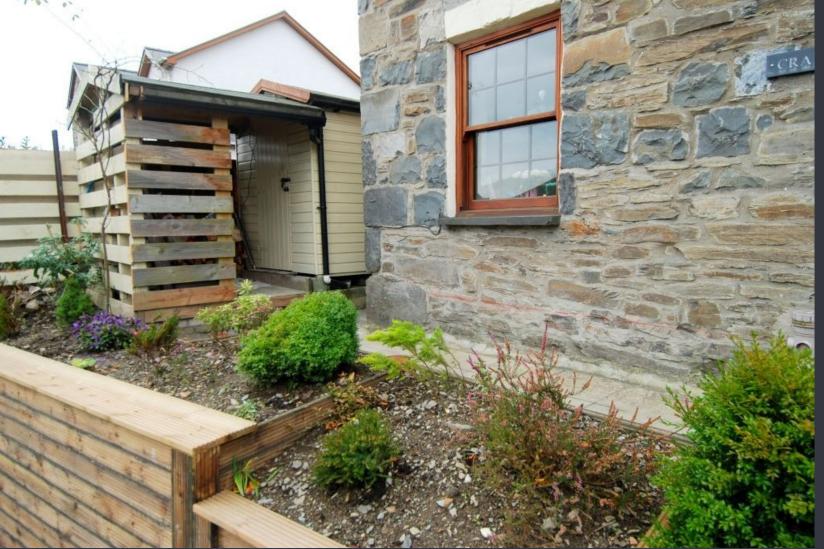

### **OUTSIDE**

Courtyard area accessed via the kitchen. Utility room. Old coal shed converted into shed for log store.

### **UTILITY ROOM (8'5 x 7'8)**

Brick built. Plumbing and space for a washing machine, tumbler dryer and freezer. Power points. Insulated and dry. To side elevation raised stoned area

### WORK SHOP (2m x 4m)

Large timber shed currently used as a work shop. Timber storage to front.

Cambrian Chambers
Terrace Road
Aberystwyth
Ceredigion
SY23 1NY

E: sales@alexanders-online.co.uk W: www.alexanders-online.co.uk T: 01970 636000

### ACCESS

The owners have recently adapted the front of the property to allow easier access without steps or paving. A gravelled path now provides access to the front garden. Decorative flower beds provide an attractive array of colour.