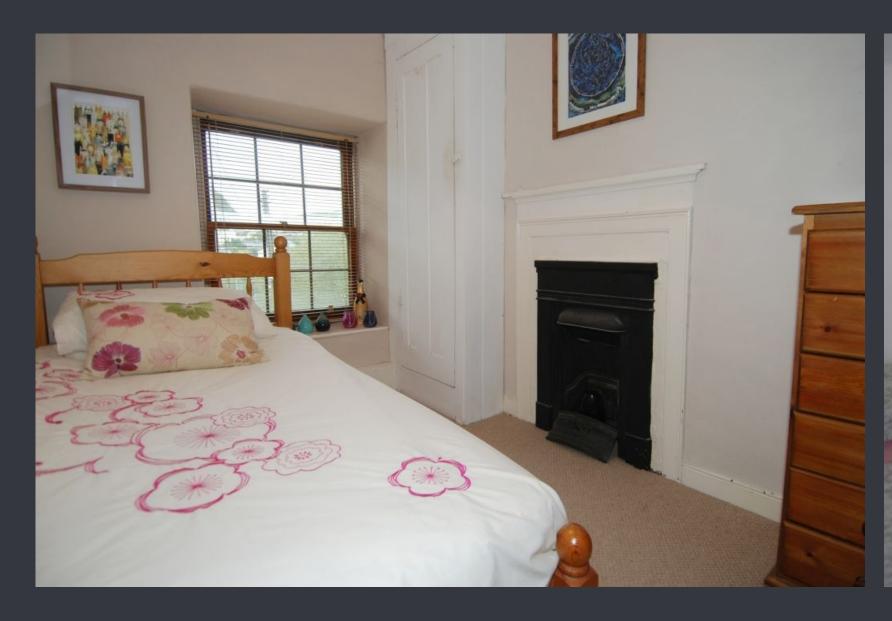

### GUEST BEDROOM (9'11 x 8'5)

Double glazed sash window to front elevation providing picturesque views across Tal Y Bont village. Surrounding hills and countryside. Range of power points. Original fire place with original display mantle around. Partially vaulted ceiling. Original door to built in cupboard.