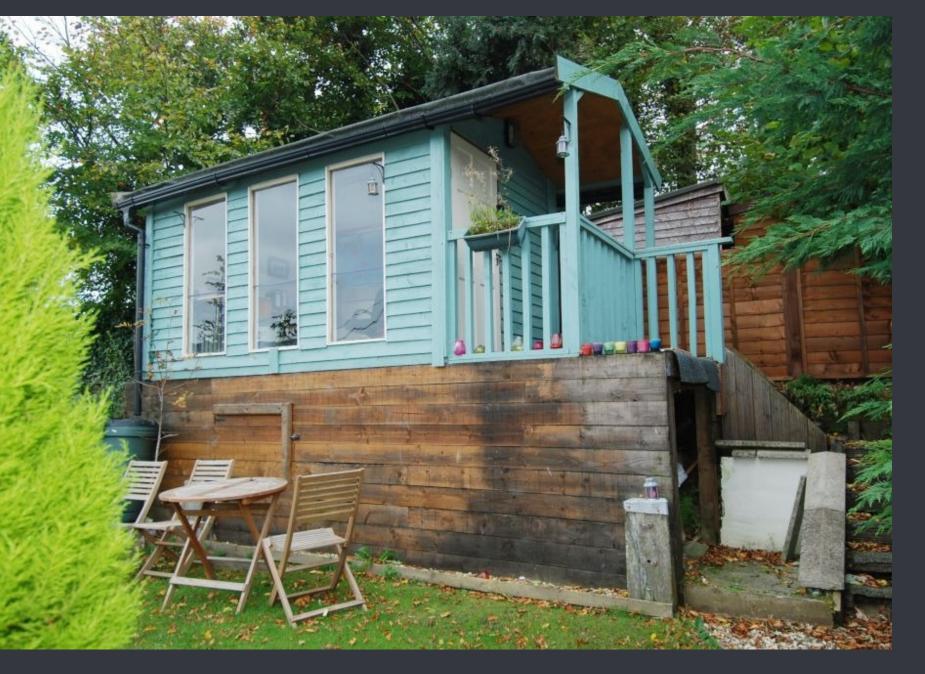

## SECOND TIER:

Lawned area with attractive views. Fencing to all boundaries. Steps to summer house with large storage area underneath. Accessed up a couple of steps.

## SUMMER HOUSE (11' x 6'3)

Three glazed windows to front elevation with lovely views, Power Points. Lighting. Carpet to flooring. Partially vaulted ceiling. Can be used for a range of purposes.

Cambrian Chambers
Terrace Road
Aberystwyth
Ceredigion
SY23 1NY