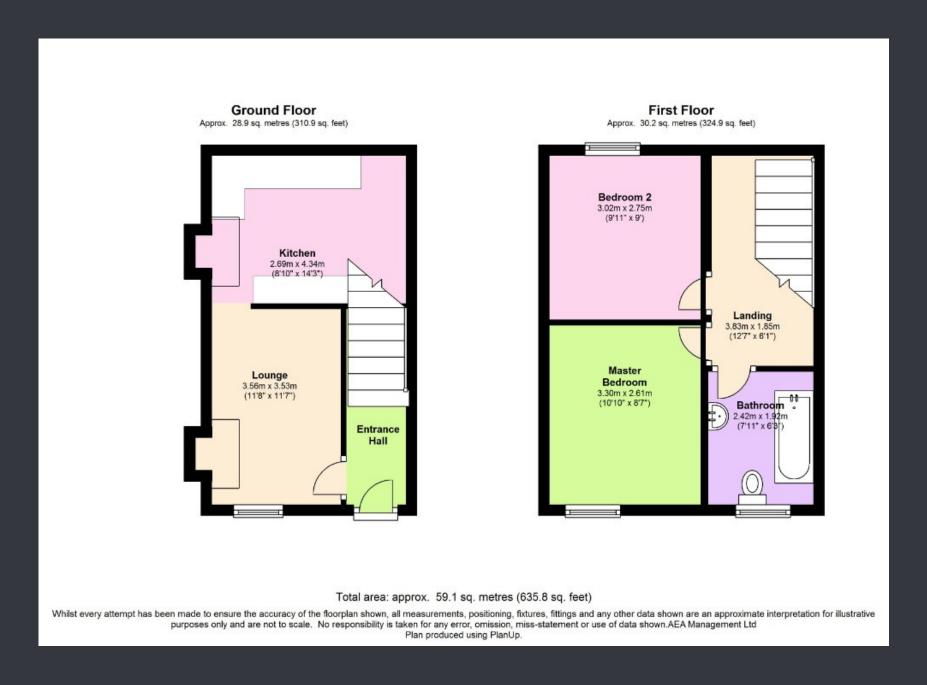

#### PROPERTY COMPROMISES

Property entered via opaque double glazed uPVC door to front elevation, Leading to entrance hall. Original quarry slate tiles to floor. Stairs rising to first floor. Communicating door to:

LOUNGE (11'8 x 11'70) Attractive double glazed sash window to front elevation providing picturesque views of Tal Y Bont village, surrounding hills and countryside. Range of power points. Economy 7 storage heater. Television point. Wood burning stove which provides auxiliary heating facilities. Original mantel surround and slated hearth. Open plan to:

KITCHEN (8'10 x 14'3)Double glazed uPVC window to rear elevation. Double glazed opaque uPVC door to rear elevation. Original bread oven. Stove above with timber display mantle. Range of base and eye level units. Roll top work surfaces over. Timber top breakfast bar providing seating for approximately 3 stools. Ceramic tiles splashed back to water sensitive areas. Space suitable for a free standing fridge freezer and cooker. Single bowl single drainer stainless steel sink unit with mixer tap over. Range of power points. Pine door leading to pantry.

### FIRST FLOOR

Stairs rise and turn to first floor landing. Economy 7 storage heater. Communicating door off.

MASTER BEDROOM (8'5 x 10'10) Two doubled glazed uPVC windows to rear elevation providing pretty views over garden. Partially vaulted ceiling. Range of fitted shelving. Timber doors to built in his and hers wardrobes with hanging rails, shelving and general storage. Range of power points. Access to insulated loft space.

### GUEST BEDROOM (9'11 x 8'5)

Double glazed sash window to front elevation providing picturesque views across Tal Y Bont village. Surrounding hills and countryside. Range of power points. Original fire place with original display mantle around. Partially vaulted ceiling. Original door to built in cupboard.

#### **BATHROOM**

Double glazed sash window to front elevation providing picturesque views. Brand new suite comprising low flush WC, pedestal hand wash basin and panelled bath with electric shower over. Ceramic tiling to water sensitive areas. Exposed original timber to floor.