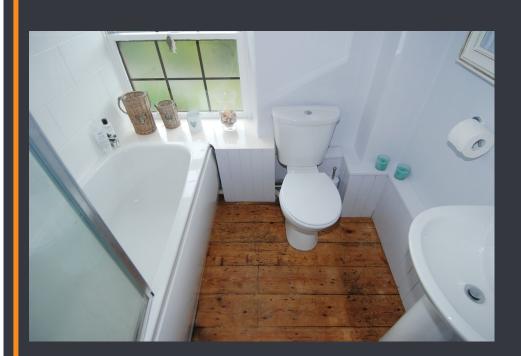

#### **BATHROOM**

Double glazed sash window to front elevation providing picturesque views. Brand new suite comprising low flush WC, pedestal hand wash basin and panelled bath with electric shower over. Ceramic tiling to water sensitive areas. Exposed original timber to floor.