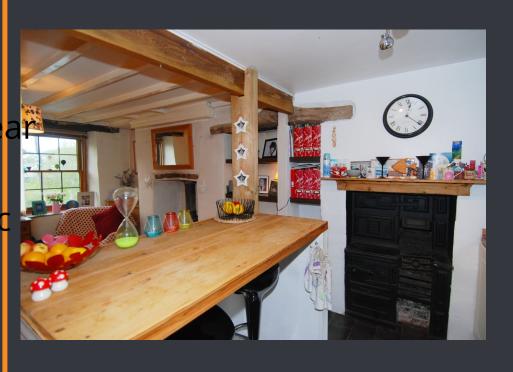

KITCHEN (8'10 x 14'3)Double glazed uPVC window to rear elevation. Double glazed opaque uPVC door to rear elevation. Original bread oven. Stove above with timber display mantle. Range of base and eye level units. Roll top work surfaces over. Timber top breakfast bar providing seating for approximately 3 stools. Ceramic tiles splashed back to water sensitive areas. Space suitable for a free standing fridge freezer and cooker. Single bowl single drainer stainless steel sink unit with mixer tap over. Range of power points. Pine door leading to pantry.