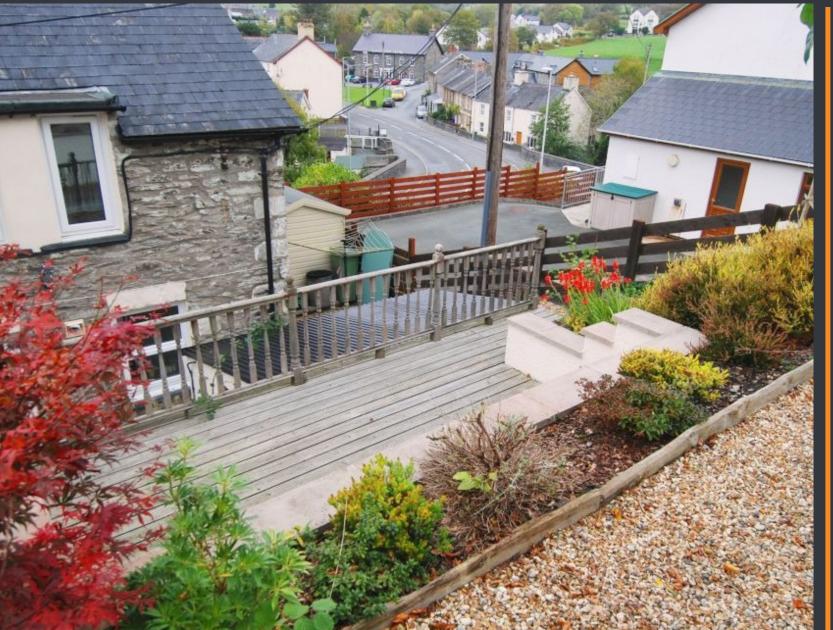

## GARDEN

Terraced rear garden comprising two tiers.

### FIRST TIER:

Timber decking. Brick built barbeque. Bedding areas for plants/ herbs.

## SECOND TIER:

Lawned area with attractive views. Fencing to all boundaries. Steps to summer house with large storage area underneath. Accessed up a couple of steps.

### ACCESS

The owners have recently adapted the front of the property to allow easier access without steps or paving. A gravelled path now provides access to the front garden. Decorative flower beds provide an attractive array of colour.