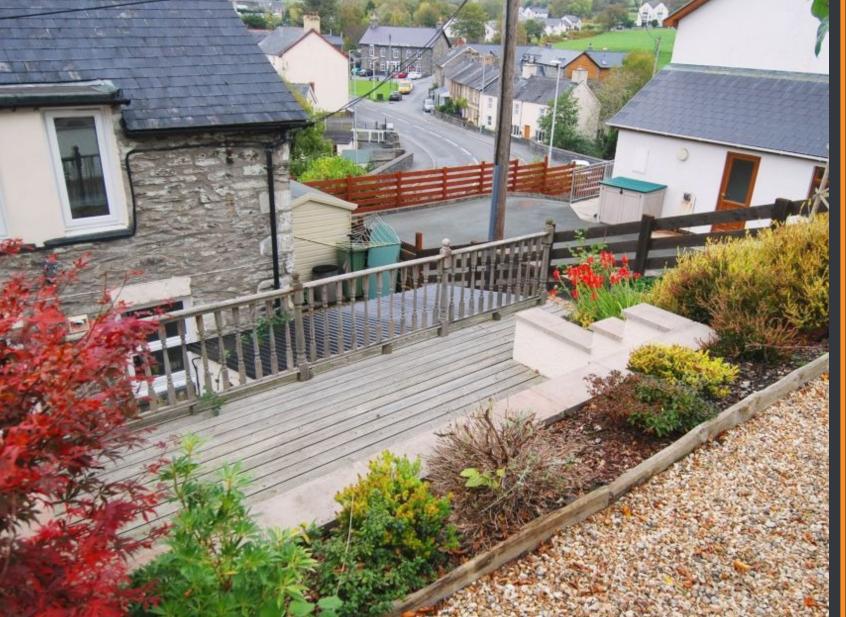

### ACCESS

The owners have recently adapted the front of the property to allow easier access without steps or paving. A gravelled path now provides access to the front garden. Decorative flower beds provide an attractive array of colour.

## GARDEN

Terraced rear garden comprising two tiers.

### FIRST TIER:

Timber decking. Brick built barbeque. Bedding areas for plants/ herbs.

## SECOND TIER:

Lawned area with attractive views. Fencing to all boundaries. Steps to summer house with large storage area underneath. Accessed up a couple of steps.