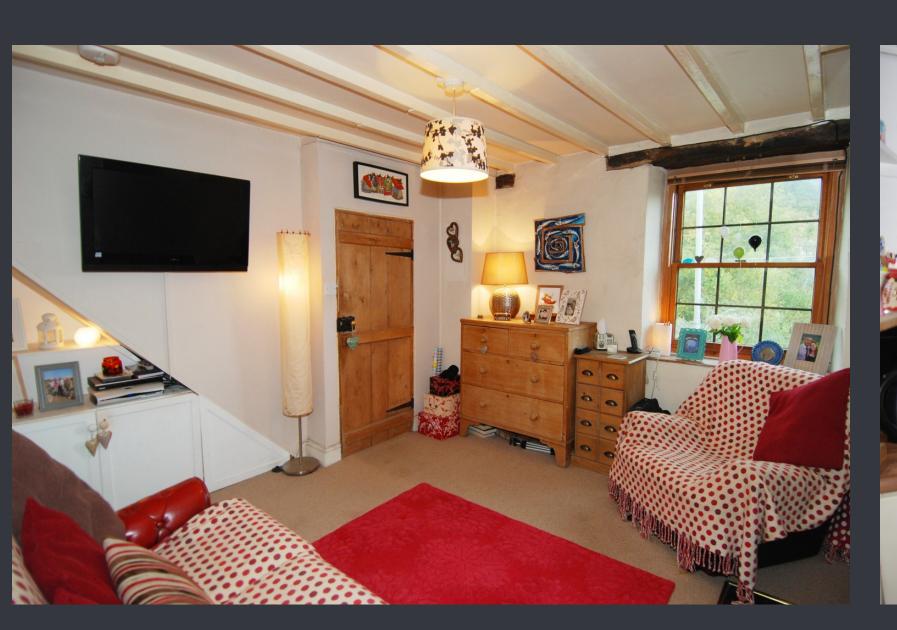

LOUNGE (11'8 x 11'70) Attractive double glazed sash window to front elevation providing picturesque views of Tal Y Bont village, surrounding hills and countryside. Range of power points. Economy 7 storage heater. Television point. Wood burning stove which provides auxiliary heating facilities. Original mantel surround and slated hearth. Open plan to: