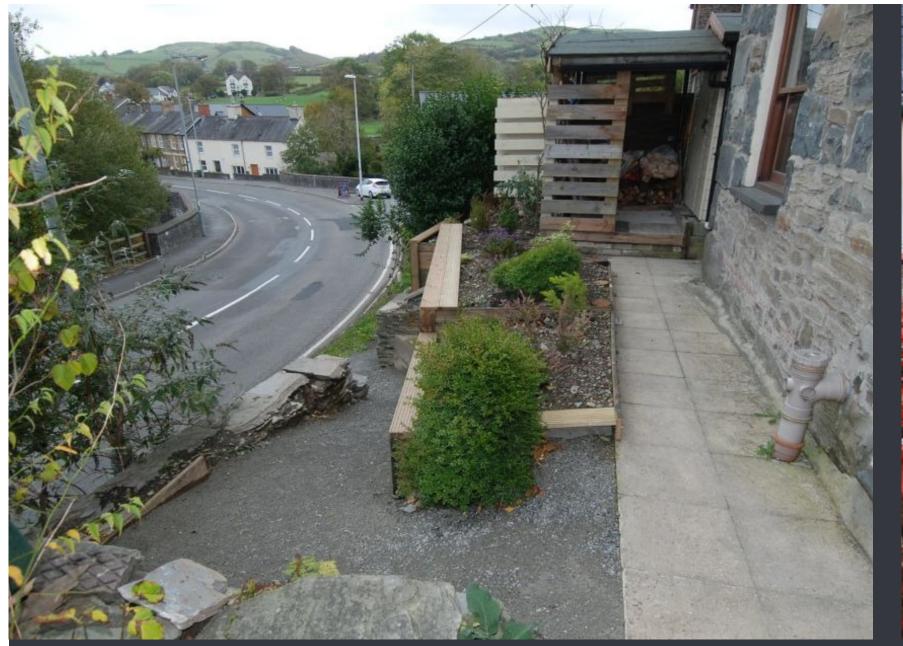

### **OUTSIDE**

Courtyard area accessed via the kitchen. Utility room. Old coal shed converted into shed for log store.

### WORK SHOP (2m x 4m)

Large timber shed currently used as a work shop. Timber storage to front.

Cambrian Chambers
Terrace Road
Aberystwyth
Ceredigion
SY23 1NY

E: sales@alexanders-online.co.uk W: www.alexanders-online.co.uk T: 01970 636000

### ACCESS

The owners have recently adapted the front of the property to allow easier access without steps or paving. A gravelled path now provides access to the front garden. Decorative flower beds provide an attractive array of colour.