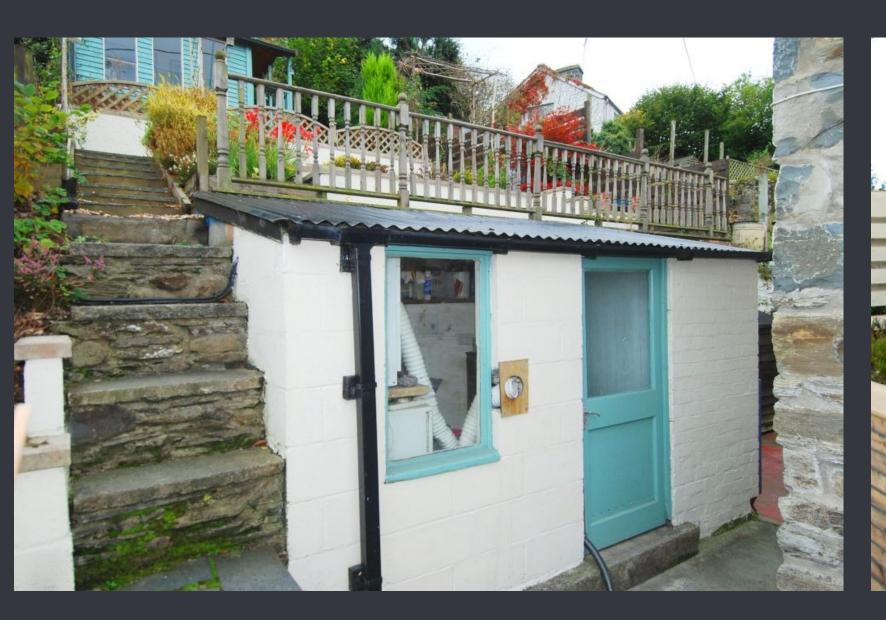

### **OUTSIDE**

Courtyard area accessed via the kitchen. Utility room. Old coal shed converted into shed for log store.

### **UTILITY ROOM (8'5 x 7'8)**

Brick built. Plumbing and space for a washing machine, tumbler dryer and freezer. Power points. Insulated and dry. To side elevation raised stoned area

### WORK SHOP (2m x 4m)

Large timber shed currently used as a work shop. Timber storage to front.

Cambrian Chambers
Terrace Road
Aberystwyth
Ceredigion
SY23 1NY

E: sales@alexanders-online.co.uk W: www.alexanders-online.co.uk T: 01970 636000