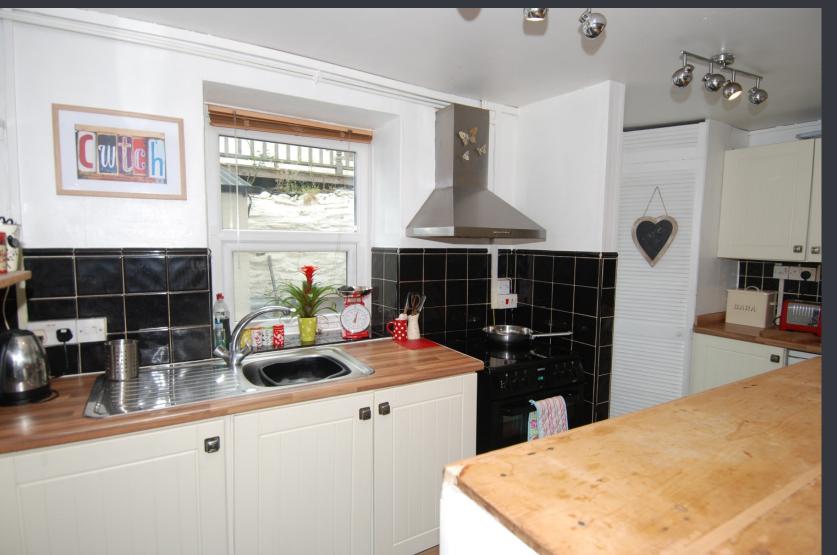

KITCHEN (8'10 x 14'3)Double glazed uPVC window to rear elevation. Double glazed opaque uPVC door to rear elevation. Original bread oven. Stove above with timber display mantle. Range of base and eye level units. Roll top work surfaces over. Timber top breakfast bar providing seating for approximately 3 stools. Ceramic tiles splashed back to water sensitive areas. Space suitable for a free standing fridge freezer and cooker. Single bowl single drainer stainless steel sink unit with mixer tap over. Range of power points. Pine door leading to pantry.