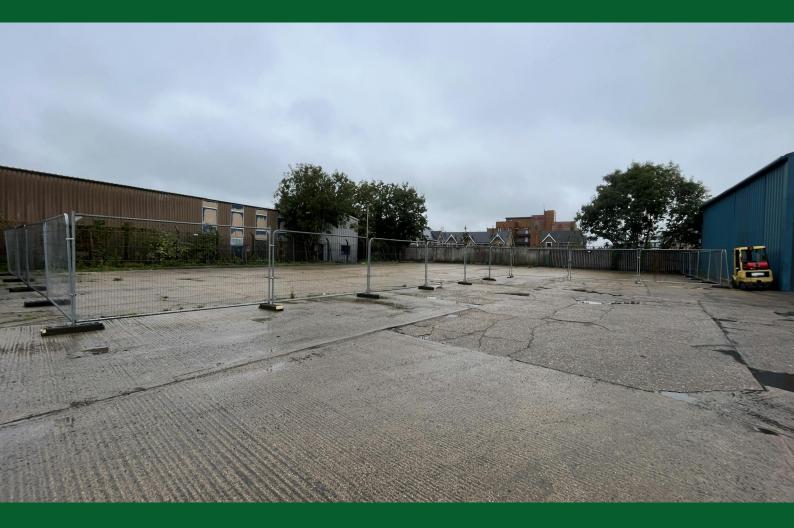

## SHORT TERM YARD - OPEN STORAGE AVAILABLE

10,959 sq ft

(1,018.12 sq m)

- 10,959 sq ft of open storage, with temporary fencing
- Concrete hard standing for storage only
- Access from Gatehouse Way
- Short Term / Flexible storage

#### Description

10,969 sq ft of Open Storage Yard available. Concrete hard standing for storage only. Currently with temporary fencing but permanent fencing could be installed by the tenant

Storage yard to the rear of the estate access from Gatehouse Way.

#### Location

The yard area comprises 10,959 sq ft of concrete hard standing to the rear of The Point, accessed from Gatehouse Way.

Aylesbury is the County Town of Buckinghamshire and is located approximately 44 miles northwest of central London 23 miles from Oxford and 15 miles south of Milton Keynes. The town is situated on the junctions of the A41 the A413 and A418 providing easy access to the M40 M1 and M25 motorways all of which are within a 20 minute drive. The town benefits from a direct rail system to London Marylebone with a journey time of approximately 55 minutes