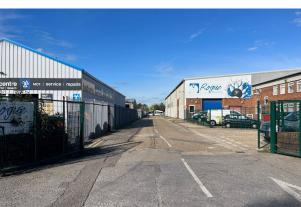

#### Location

The yard area comprises 10,959 sq ft of concrete hard standing to the rear of The Point, accessed from Gatehouse Way.

Aylesbury is the County Town of Buckinghamshire and is located approximately 44 miles northwest of central London 23 miles from Oxford and 15 miles south of Milton Keynes. The town is situated on the junctions of the A41 the A413 and A418 providing easy access to the M40 M1 and M25 motorways all of which are within a 20 minute drive. The town benefits from a direct rail system to London Marylebone with a journey time of approximately 55 minutes