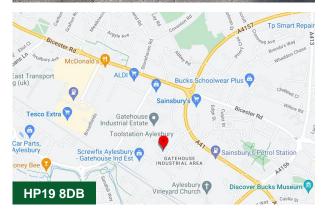

#### Location

The yard area comprises 10,959 sq ft of concrete hard standing to the rear of The Point, accessed from Gatehouse Way.

Aylesbury is the County Town of Buckinghamshire and is located approximately 44 miles northwest of central London 23 miles from Oxford and 15 miles south of Milton Keynes. The town is situated on the junctions of the A41 the A413 and A418 providing easy access to the M40 M1 and M25 motorways all of which are within a 20 minute drive. The town benefits from a direct rail system to London Marylebone with a journey time of approximately 55 minutes