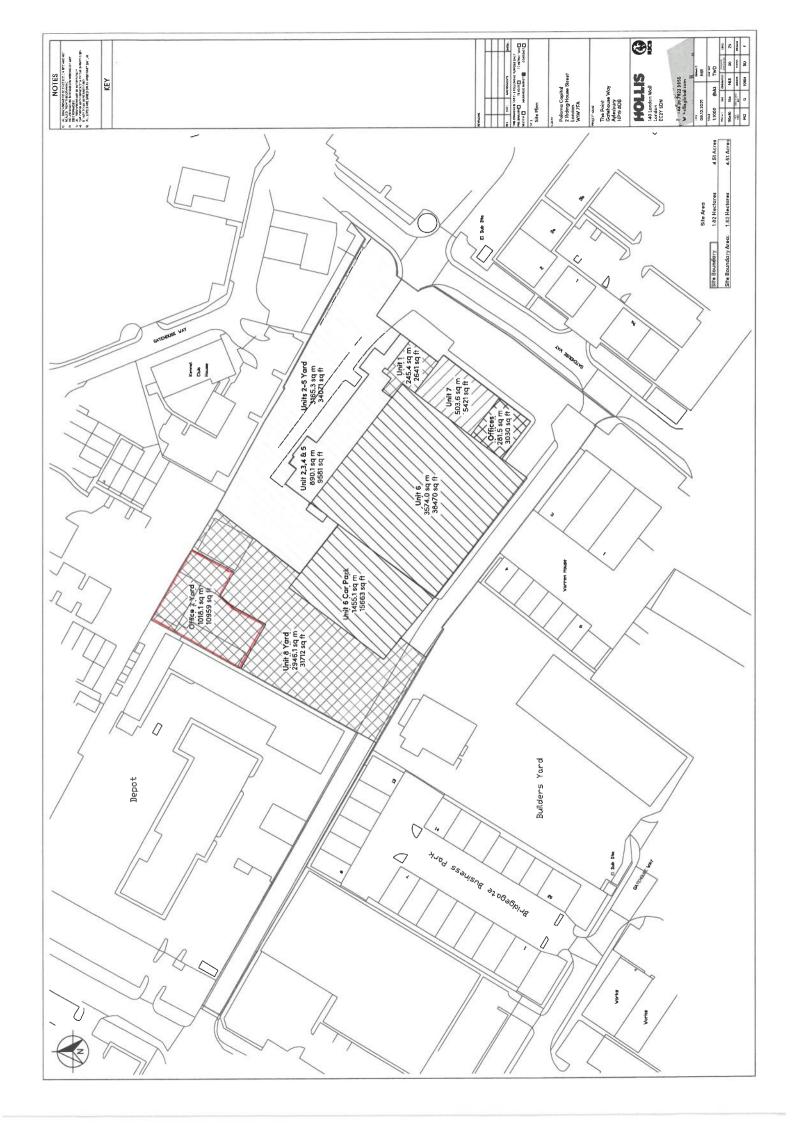

## SHORT TERM YARD - OPEN STORAGE AVAILABLE

10,959 sq ft

(1,018.12 sq m)

- 10,959 sq ft of open storage, with temporary fencing
- Concrete hard standing for storage only
- Access from Gatehouse Way
- Short Term / Flexible storage

#### Description

10,969 sq ft of Open Storage Yard available. Concrete hard standing for storage only. Currently with temporary fencing but permanent fencing could be installed by the tenant

Storage yard to the rear of the estate access from Gatehouse Way.

#### Location

The yard area comprises 10,959 sq ft of concrete hard standing to the rear of The Point, accessed from Gatehouse Way.

Aylesbury is the County Town of Buckinghamshire and is located approximately 44 miles northwest of central London 23 miles from Oxford and 15 miles south of Milton Keynes. The town is situated on the junctions of the A41 the A413 and A418 providing easy access to the M40 M1 and M25 motorways all of which are within a 20 minute drive. The town benefits from a direct rail system to London Marylebone with a journey time of approximately 55 minutes