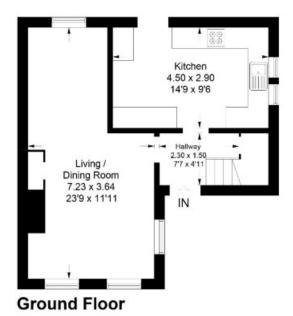

#### 8 Rushbank, Newstead

Approximate Gross Internal Area = 82.9 sq m / 892 sq ft

First Floor

Illustration for identification purposes only, measurements are approximate, not to scale. floorplansUsketch.com @ (ID1017887)