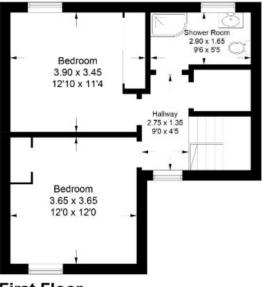

#### 8 Rushbank, Newstead

Approximate Gross Internal Area = 82.9 sq m / 892 sq ft

First Floor

Illustration for identification purposes only, measurements are approximate, not to scale. floorplansUsketch.com @ (ID1017887)