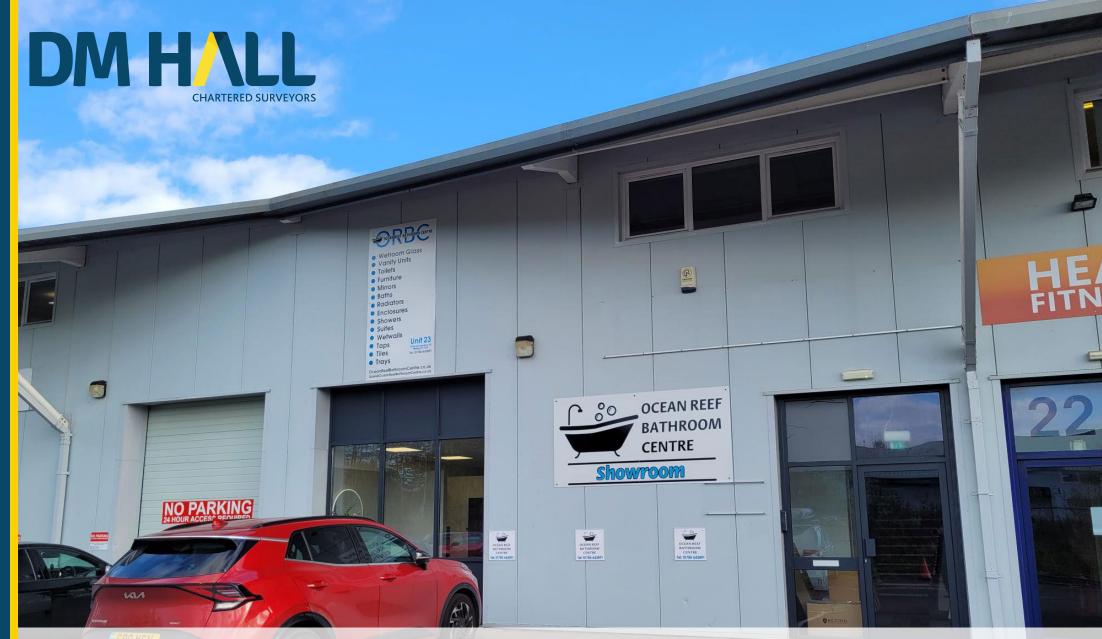

**TO LET - OFFICE** 

FIRST FLOOR, 23, 15 BORROWMEADOW ROAD, STIRLING, FK7 7UW

- First floor office premises
- May suit a variety of uses
- Well located within the heart of Springkerse Industrial Estate
- Flexible terms available

#### LOCATION:

The subjects are located on the northern side of Borrowmeadow Road, lying within the heart of Stirling's Springkerse Industrial Estate which is positioned to the east of the city centre, providing convenient access to the surrounding trunk road network as well as junction 9 of the M9.

Springkerse comprises Stirling's principle industrial/business estate, providing accommodation for a range of both national and local occupiers, with those situated in close proximity to the subjects including TWS, Wood Winters and Graham Robertson Electrical.

#### **DESCRIPTION:**

The subject comprise office premises arranged over the first floor of a mid-terraced unit which is of steel frame construction having block and insulated profile metal infill walls. The unit is contained under a pitched roof which is also clad in insulated profile metal sheeting.

Access to the subjects is by means of a shared ground floor entrance door which leads to an internal staircase and from there to the main accommodation.

At first floor level the subjects provide the main open plan accommodation within which a private office has been formed. In addition, the subjects have the benefit of a ground floor toilet facility.